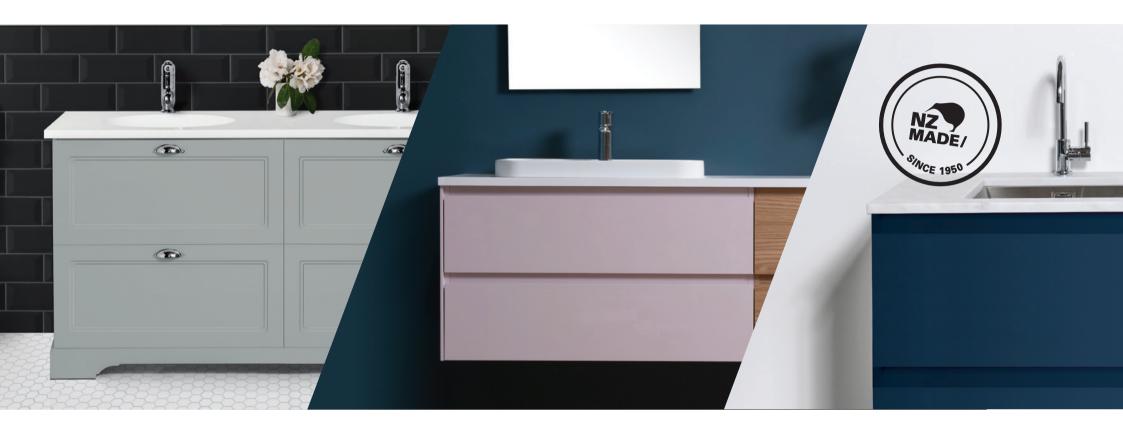

## Personalise your bathroom & laundry furniture with a custom colour

#### Nearly any colour

Bath Co can match nearly any colour from all major paint manufacturers.

#### Multiple finishes

Pick from either a gloss, matte or metallic finish.

#### Fingerprint resistant

Bath Co painted surfaces use a medium that has been specially created to be resistant to unsightly finger prints.

Custom colours are available in our Michel César, Burlington & Laundry furniture range.