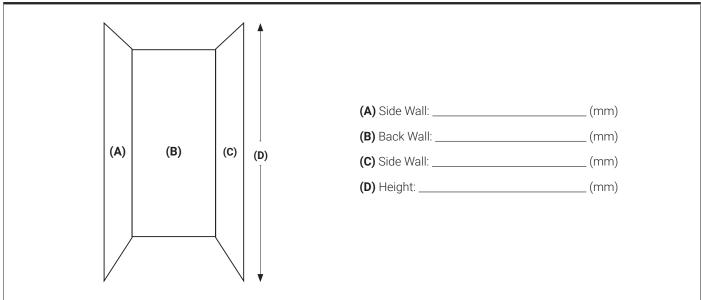

## STEP 1.

**NB.** This order form only applies to 3-sided shower trays and baths where Bath Co fits the upstands, and not pre-moulded upstand trays. All trays with pre-moulded upstands come with standard sized wall liners. Note: The internal measurement is on the outside measurement when folded, allowing for the thickness of the liner either end of the sheet. We then take off 5mm to allow for glue and movement.