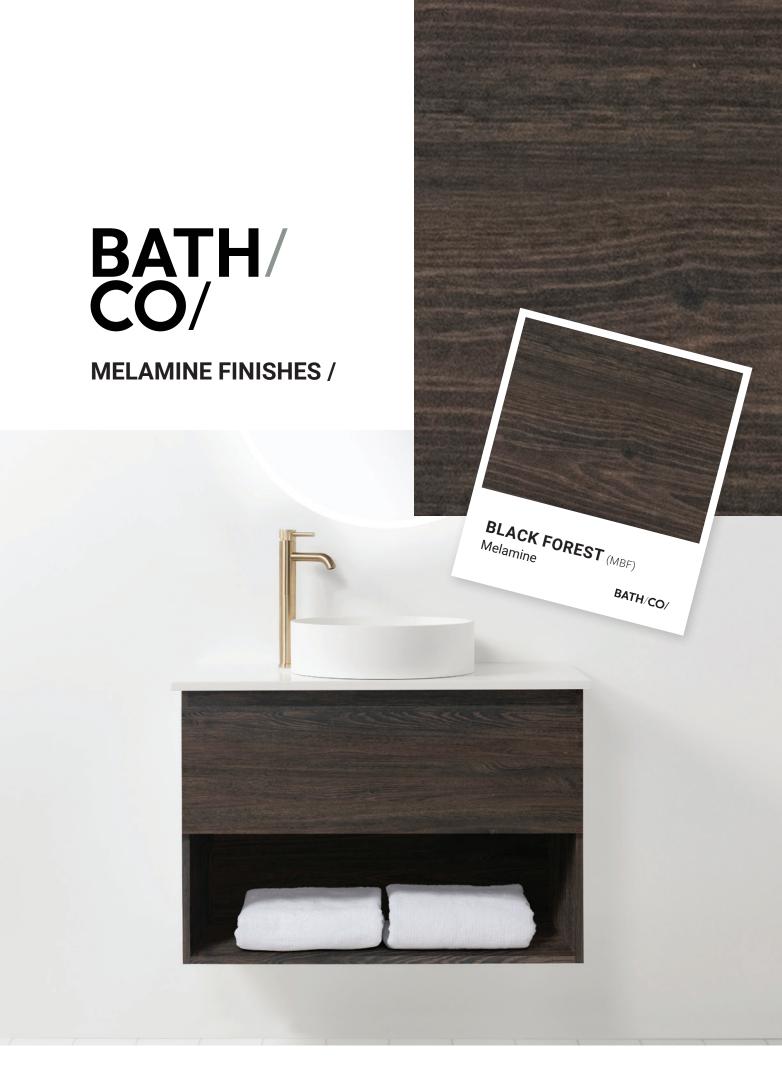

## BATH/ CO/

Melamine Finish.

Melamine is a durable and easy care low pressure laminate surface. Stylish and affordable, it comes in a variety of wood look finishes. Melamine is a popular choice for bathroom and laundry furniture.

## **MELAMINE FINISHES /**