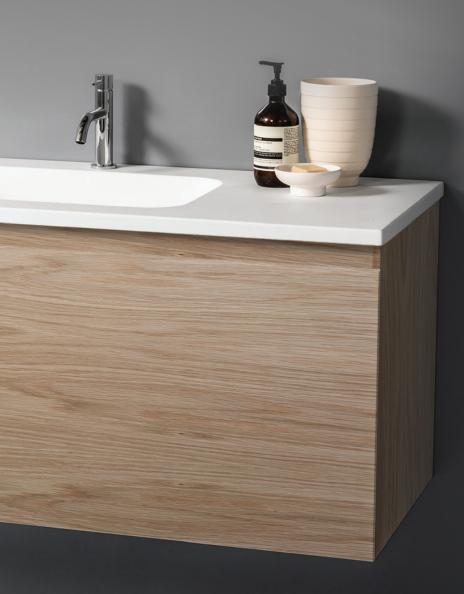

Timber Finish.

When a natural timber finish is desired, we believe in the authenticity that only real timber can provide. Bonded to a moisture-resistant MDF, stained and sealed. all display a natural variation of colour and grain, creating the recognisable warmth and character of a natural product.

## FINISHES/

Timber Veneer / Melamine / Painted

See finishes insitu over page/