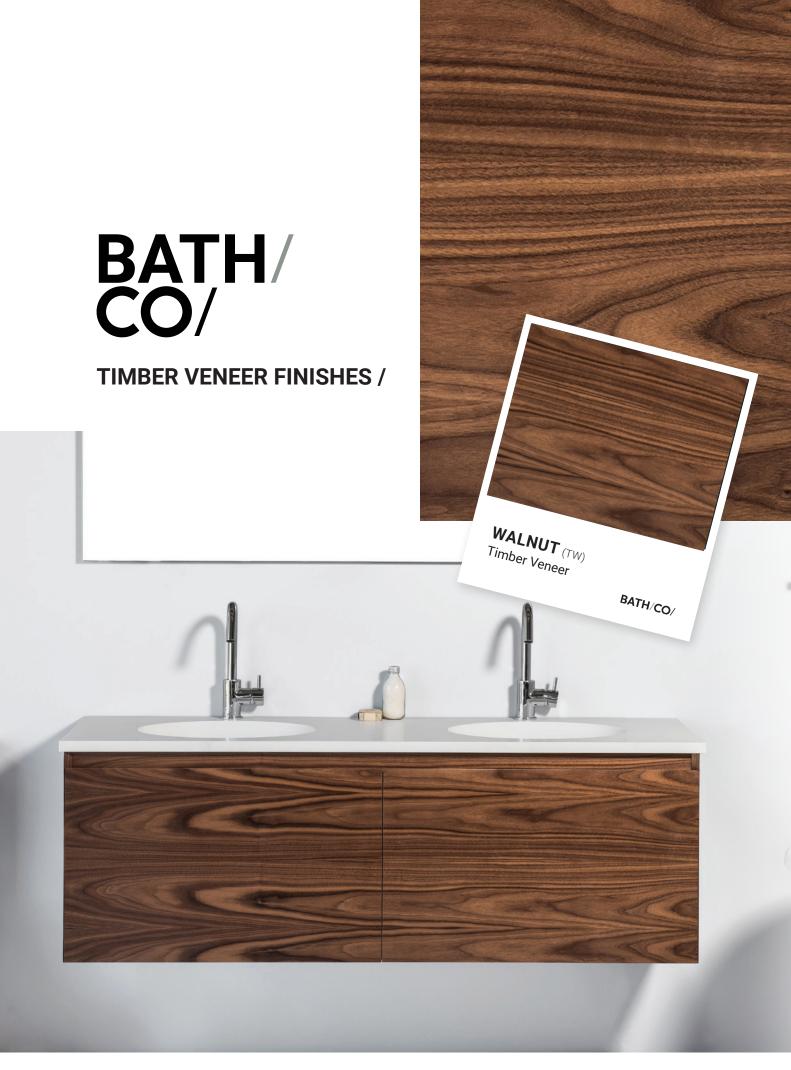

## **TIMBER VENEER FINISHES /**

Timber Finish.

When a natural timber finish is desired, we believe in the authenticity that only real timber can provide. Bonded to a moisture-resistant MDF, stained and sealed. all display a natural variation of colour and grain, creating the recognisable warmth and character of a natural product.