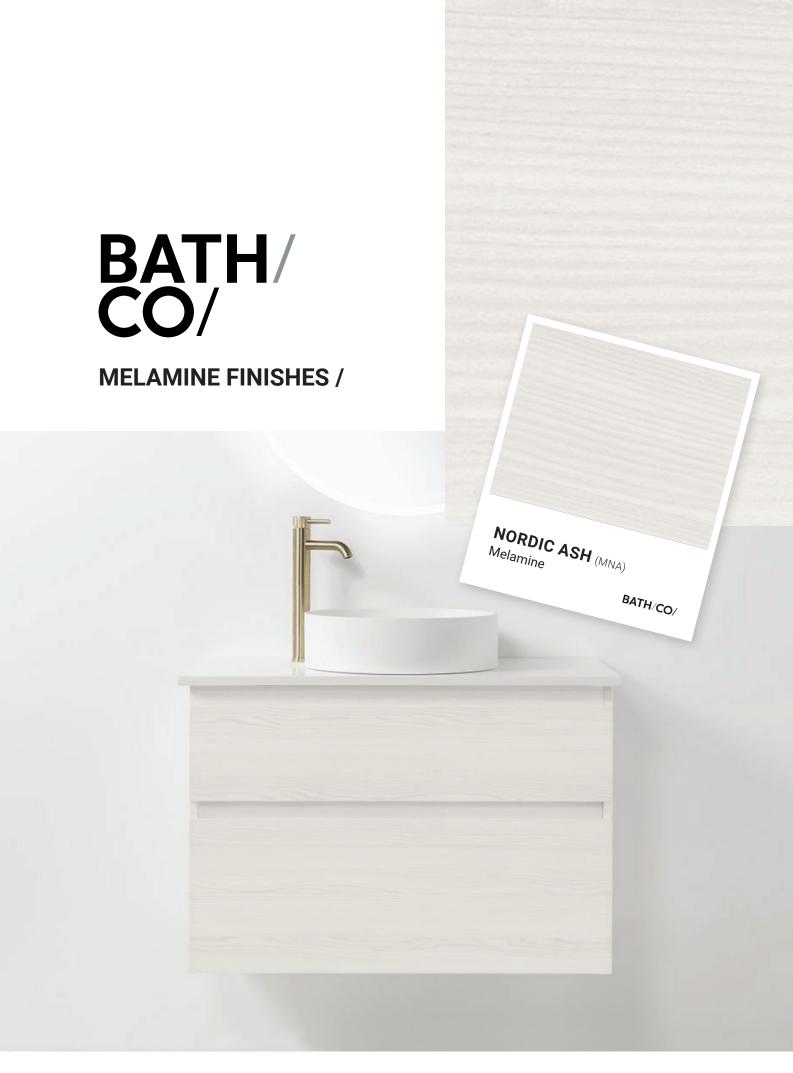

## BATH/ CO/

Melamine Finish.

Melamine is a durable and easy care low pressure laminate surface. Stylish and affordable, it comes in a variety of wood look finishes. Melamine is a popular choice for bathroom and laundry furniture.

## **MELAMINE FINISHES /**