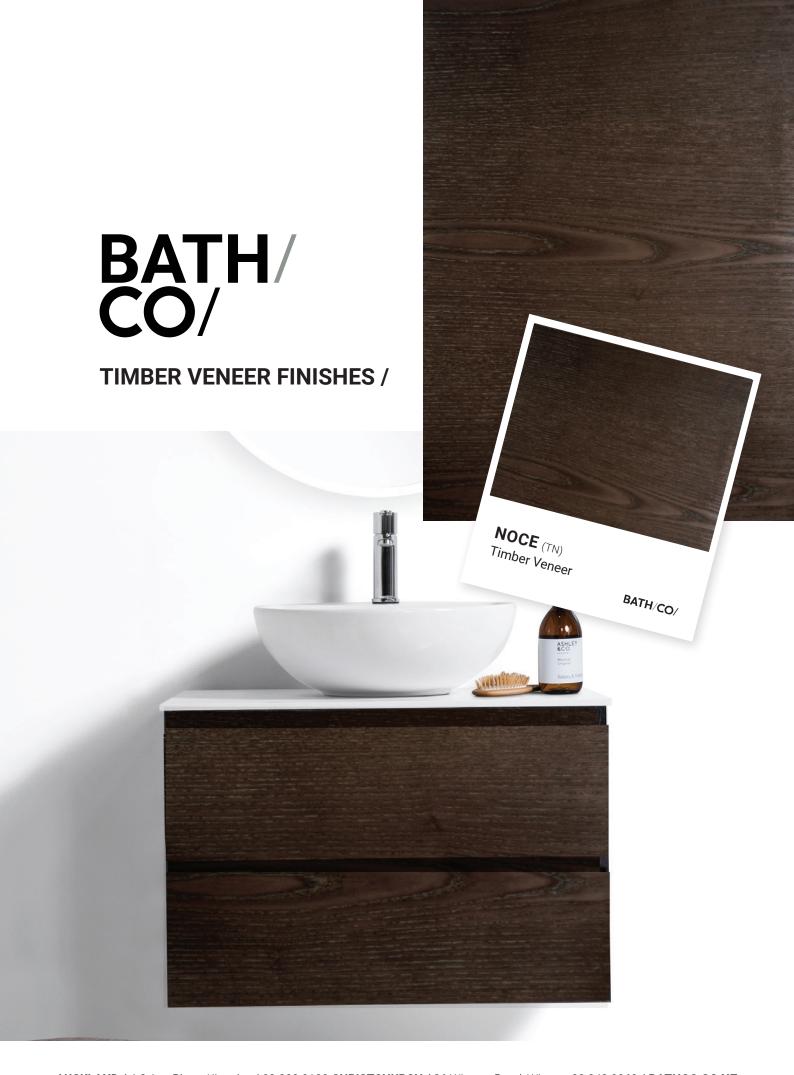

Timber Finish.

When a natural timber finish is desired, we believe in the authenticity that only real timber can provide. Bonded to a moisture-resistant MDF, stained and sealed. all display a natural variation of colour and grain, creating the recognisable warmth and character of a natural product.

## **TIMBER VENEER FINISHES /**