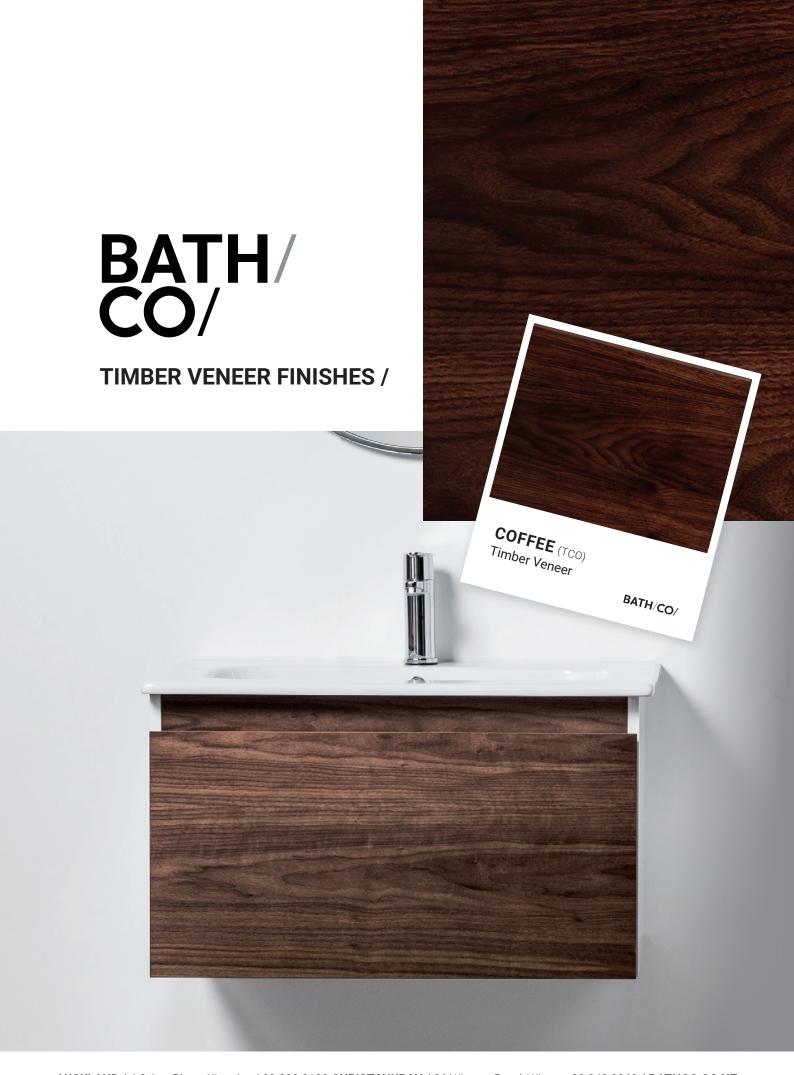

Timber Finish.

When a natural timber finish is desired, we believe in the authenticity that only real timber can provide. Bonded to a moisture-resistant MDF, stained and sealed. all display a natural variation of colour and grain, creating the recognisable warmth and character of a natural product.

## **TIMBER VENEER FINISHES /**