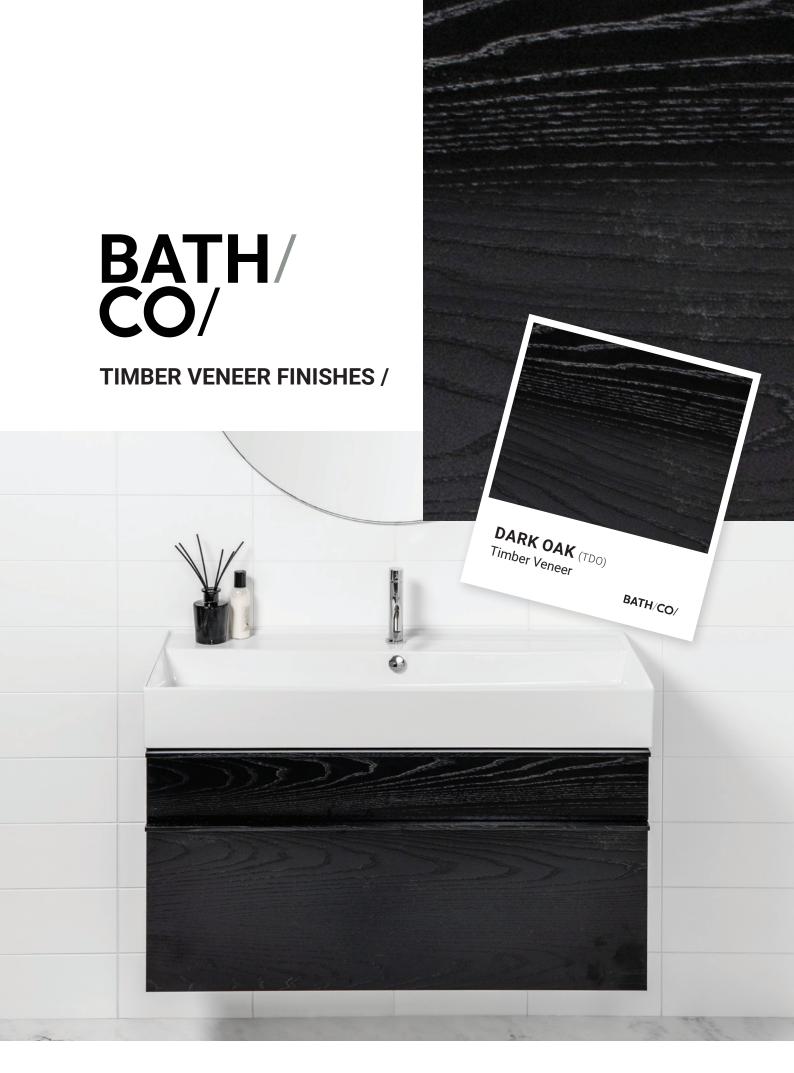

Timber Finish.

When a natural timber finish is desired, we believe in the authenticity that only real timber can provide. Bonded to a moisture-resistant MDF, stained and sealed. all display a natural variation of colour and grain, creating the recognisable warmth and character of a natural product.

## **TIMBER VENEER FINISHES /**