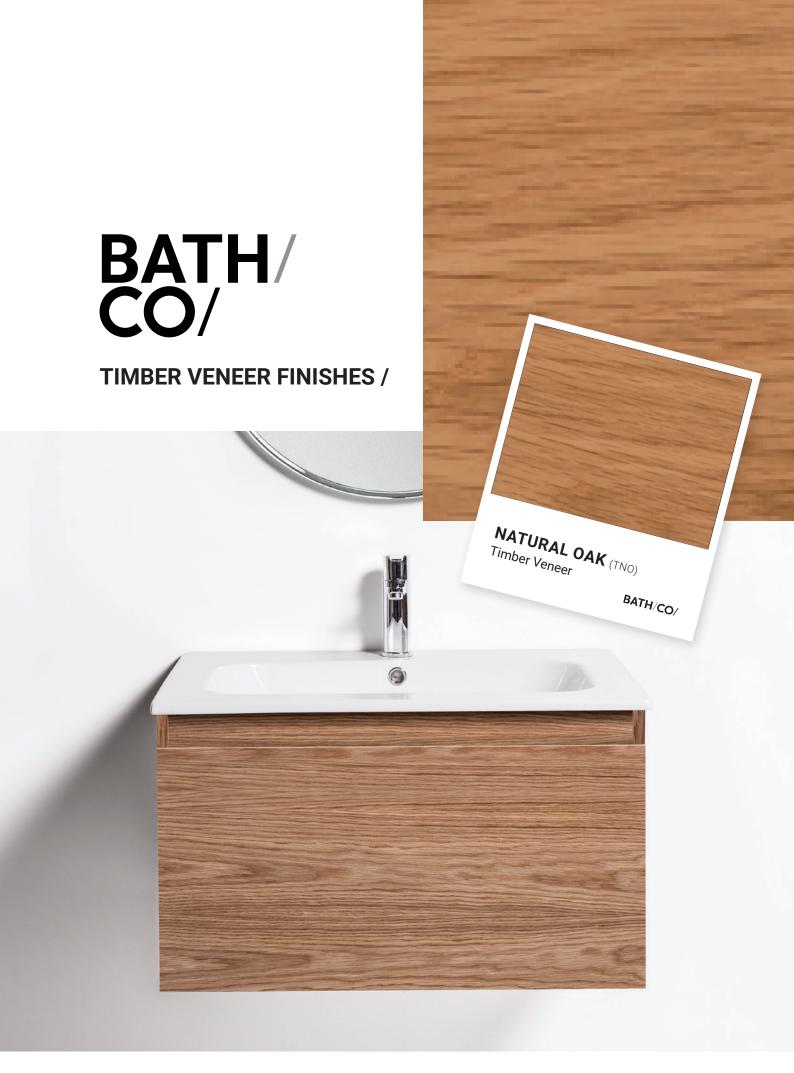

## **TIMBER VENEER FINISHES /**

Timber Finish.

When a natural timber finish is desired, we believe in the authenticity that only real timber can provide. Bonded to a moisture-resistant MDF, stained and sealed. all display a natural variation of colour and grain, creating the recognisable warmth and character of a natural product.