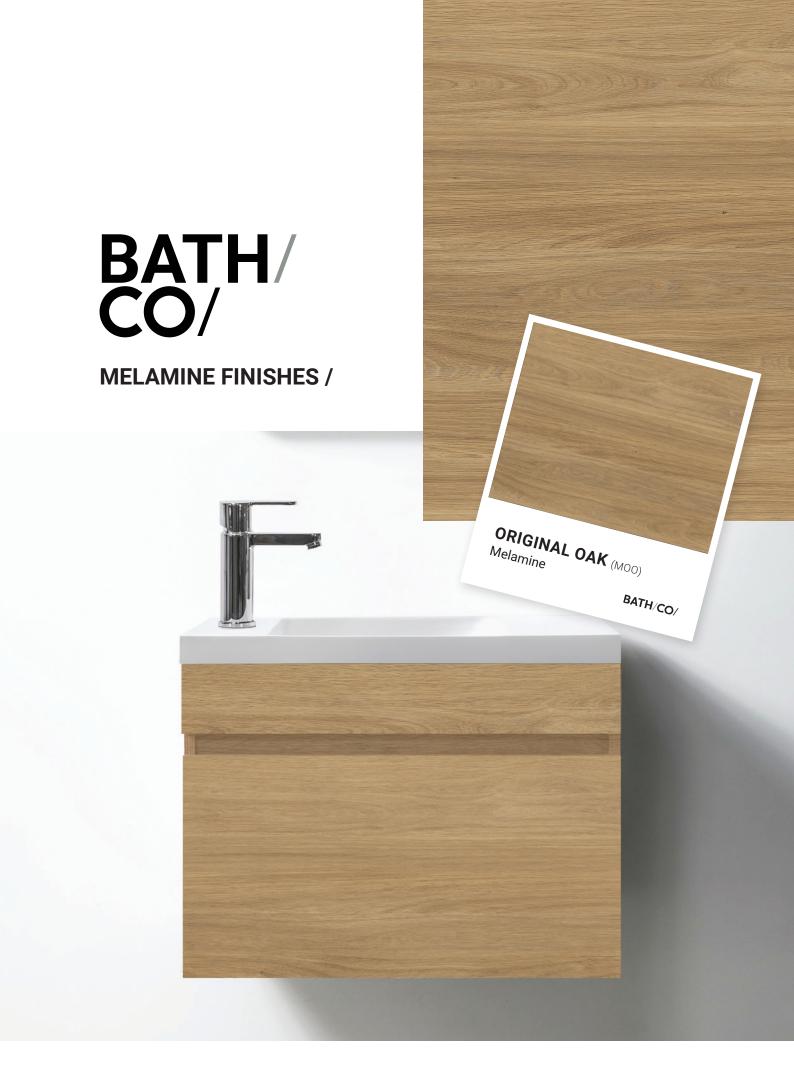

## BATH/ CO/

Melamine Finish.

Melamine is a durable and easy care low pressure laminate surface. Stylish and affordable, it comes in a variety of wood look finishes. Melamine is a popular choice for bathroom and laundry furniture.

## **MELAMINE FINISHES /**