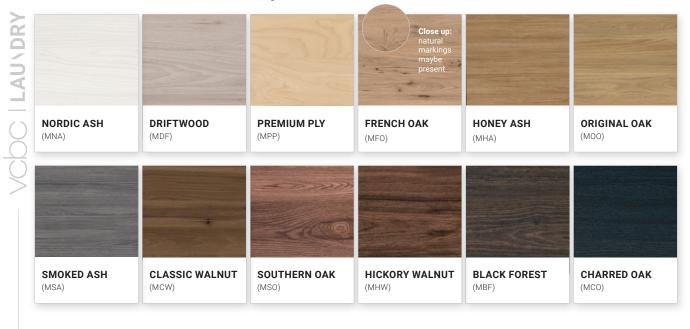

d. all display a natural variation of colour and grain, creating the recognisable warmth and character of a natural product.



Superior Paint Finish.

The Bath Co flawless cabinetry finish is achieved through our high-tech paint layering process, every panel is painted and heated at least five times. Five times harder than lacquer painted surfaces, it is the only process of its kind in Australasia and comes with a five-year warranty. Pick a Colour.Our custom colour service gives the option to have nearly any painted colour finish. A great idea for people wanting something more dynamic in their bathroom or laundry area.



Made in New Zealand.

## FINISHES/

Timber Veneer / Melamine / Painted



See finishes insitu over page/

## **TIMBER VENEER FINISHES /**



## **MELAMINE FINISHES /**