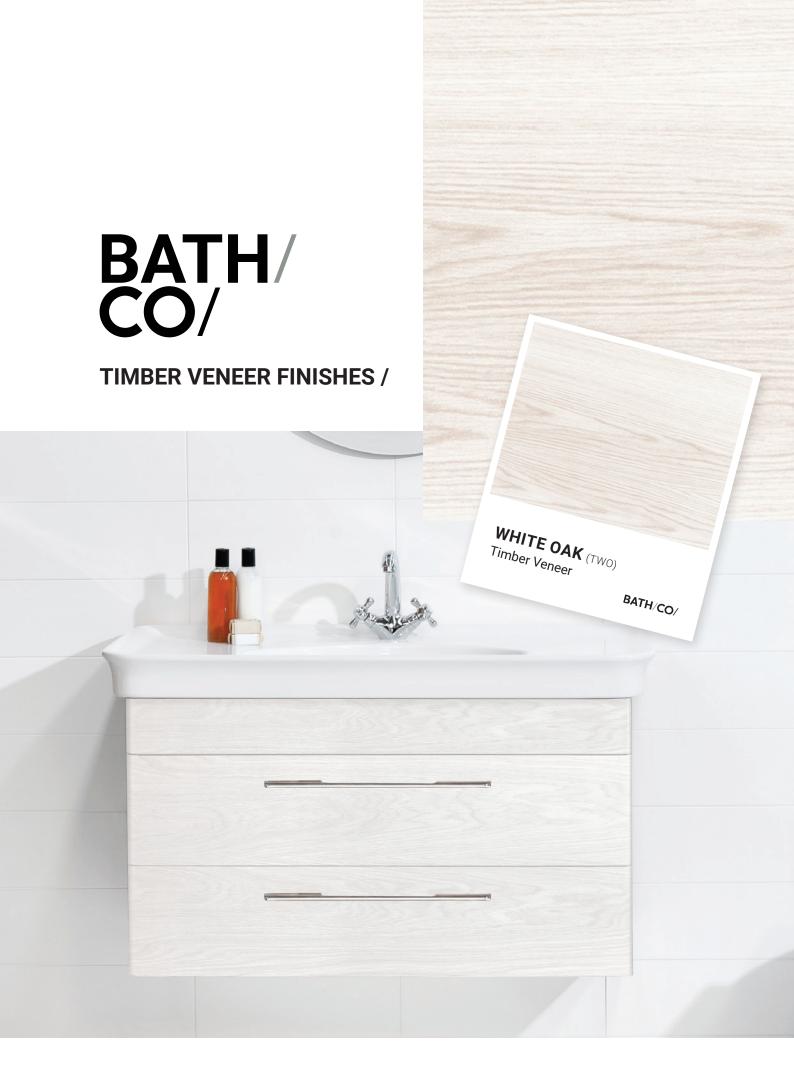

## **TIMBER VENEER FINISHES /**

Timber Finish.

When a natural timber finish is desired, we believe in the authenticity that only real timber can provide. Bonded to a moisture-resistant MDF, stained and sealed. all display a natural variation of colour and grain, creating the recognisable warmth and character of a natural product.