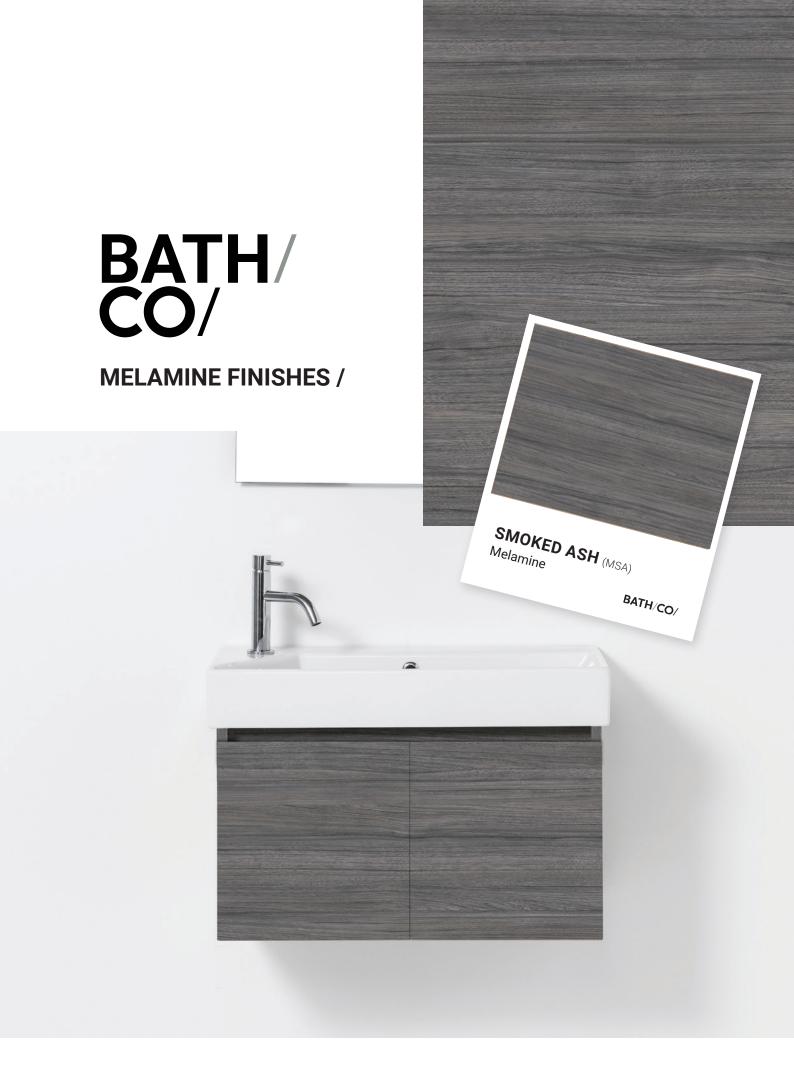

## BATH/ CO/

Melamine Finish.

Melamine is a durable and easy care low pressure laminate surface. Stylish and affordable, it comes in a variety of wood look finishes. Melamine is a popular choice for bathroom and laundry furniture.

## **MELAMINE FINISHES /**