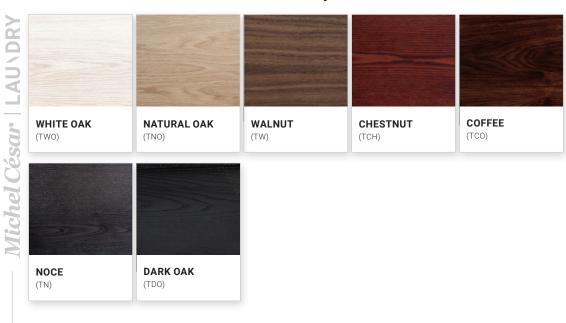

sistant MDF, stained and sealed. all display a natural variation of colour and grain, creating the recognisable warmth and character of a natural product.



Superior Paint Finish.

The Bath Co flawless cabinetry finish is achieved through our high-tech paint layering process, every panel is painted and heated at least five times. Five times harder than lacquer painted surfaces, it is the only process of its kind in Australasia and comes with a five-year warranty. Pick a Colour.Our custom colour service gives the option to have nearly any painted colour finish. A great idea for people wanting something more dynamic in their bathroom or laundry area.



Made in New Zealand.

## FINISHES/

Timber Veneer / Melamine / Painted



See finishes insitu over page/

## **TIMBER VENEER FINISHES /**



## **MELAMINE FINISHES /**