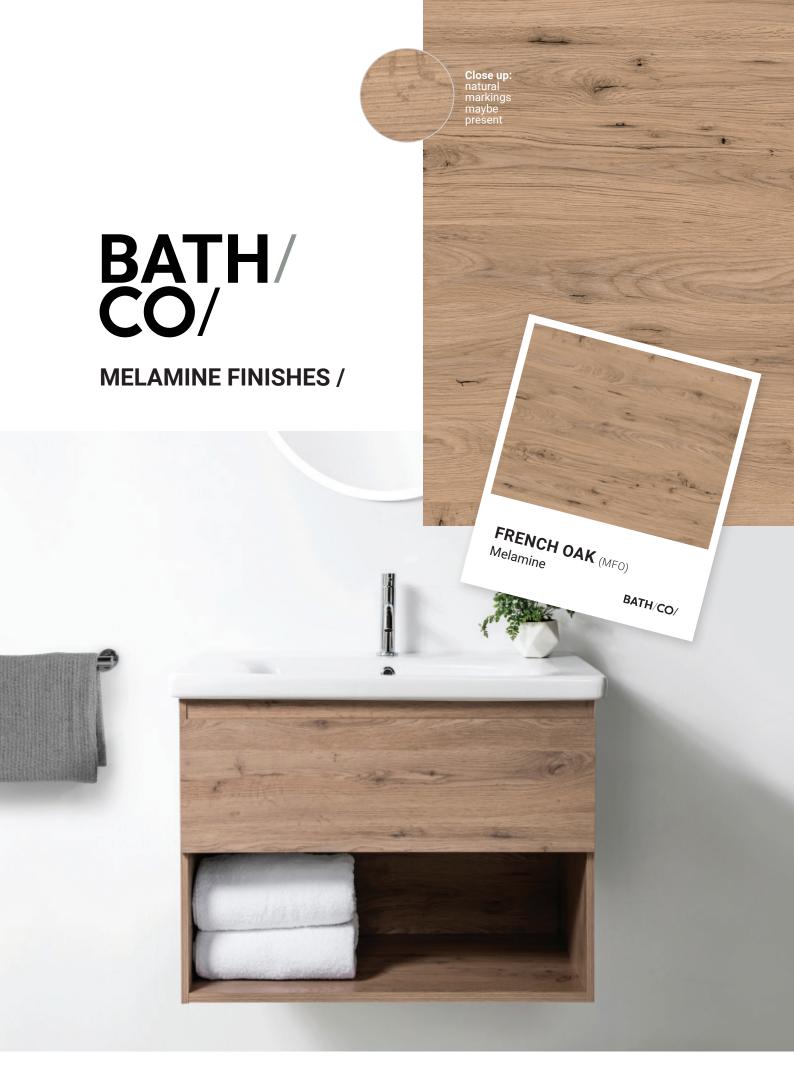

## BATH/ CO/

Melamine Finish.

Melamine is a durable and easy care low pressure laminate surface. Stylish and affordable, it comes in a variety of wood look finishes. Melamine is a popular choice for bathroom and laundry furniture.

## **MELAMINE FINISHES /**