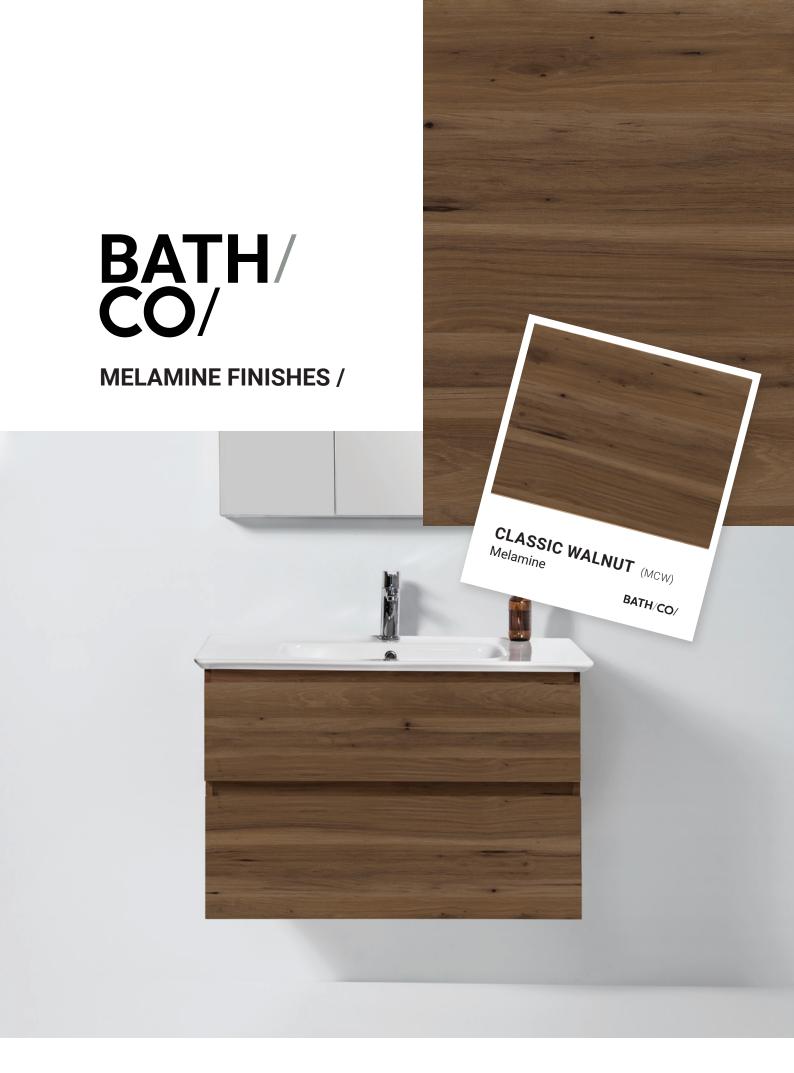

## BATH/ CO/

Melamine Finish.

Melamine is a durable and easy care low pressure laminate surface. Stylish and affordable, it comes in a variety of wood look finishes. Melamine is a popular choice for bathroom and laundry furniture.

## **MELAMINE FINISHES /**