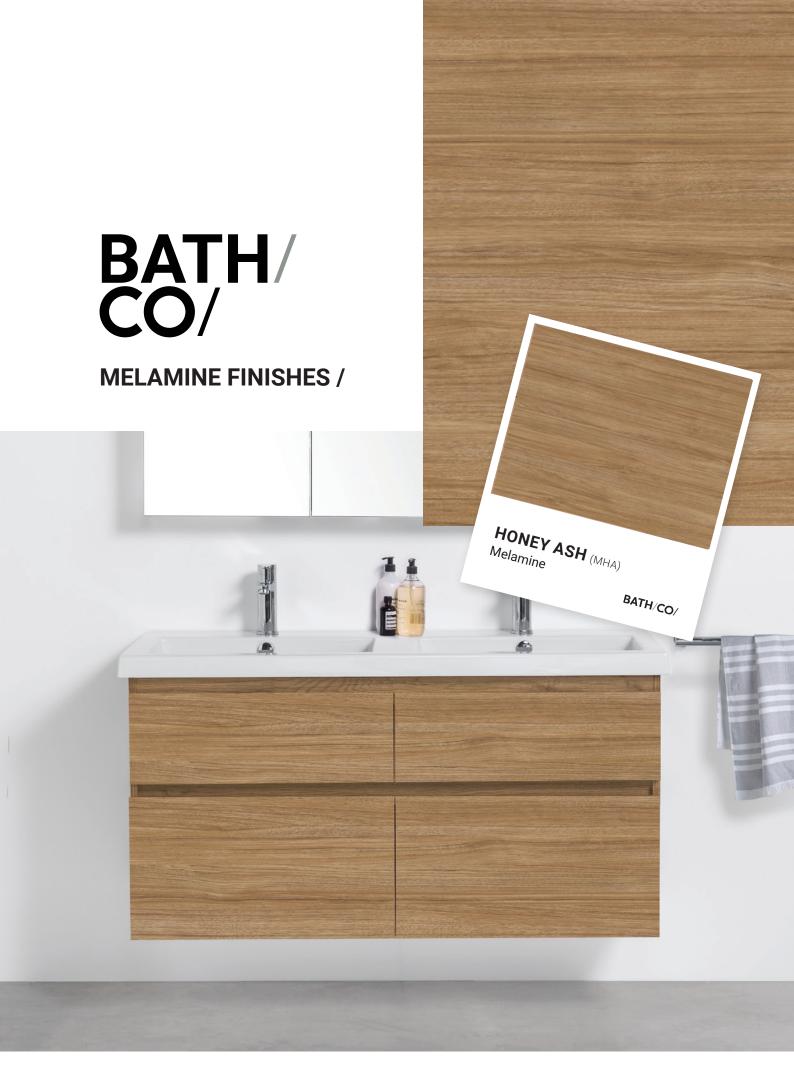

## BATH/ CO/

Melamine Finish.

Melamine is a durable and easy care low pressure laminate surface. Stylish and affordable, it comes in a variety of wood look finishes. Melamine is a popular choice for bathroom and laundry furniture.

## **MELAMINE FINISHES /**