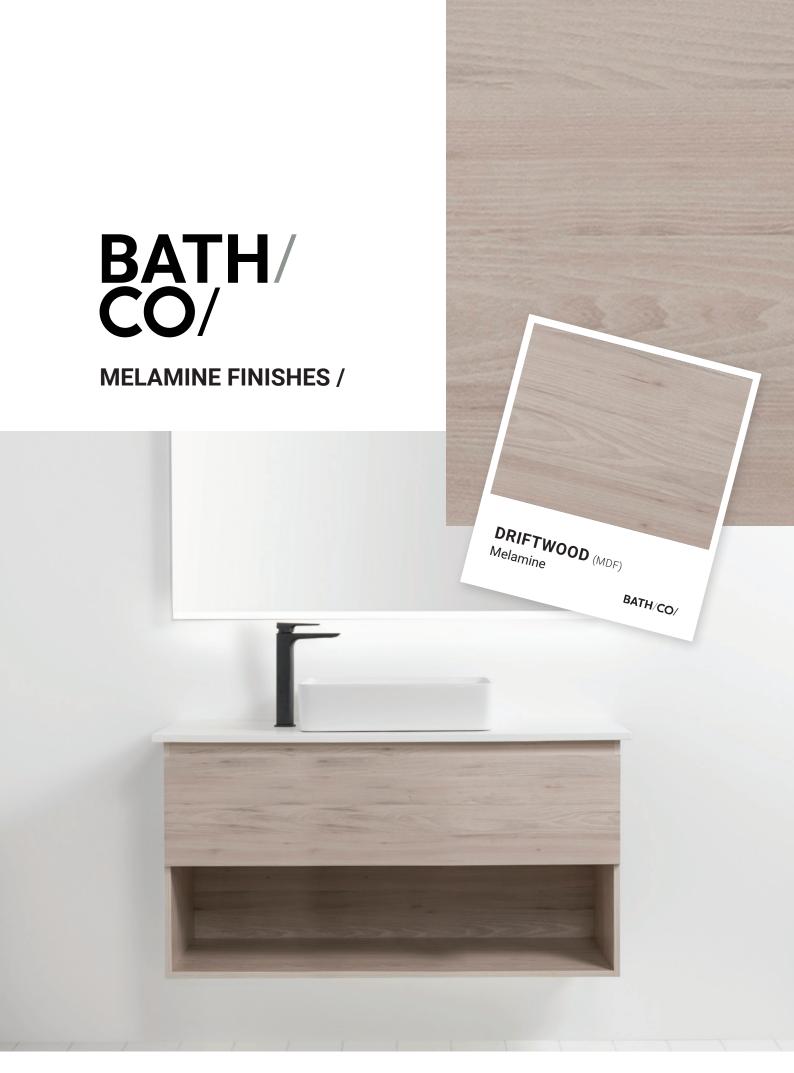

## BATH/ CO/

Melamine Finish.

Melamine is a durable and easy care low pressure laminate surface. Stylish and affordable, it comes in a variety of wood look finishes. Melamine is a popular choice for bathroom and laundry furniture.

## **MELAMINE FINISHES /**