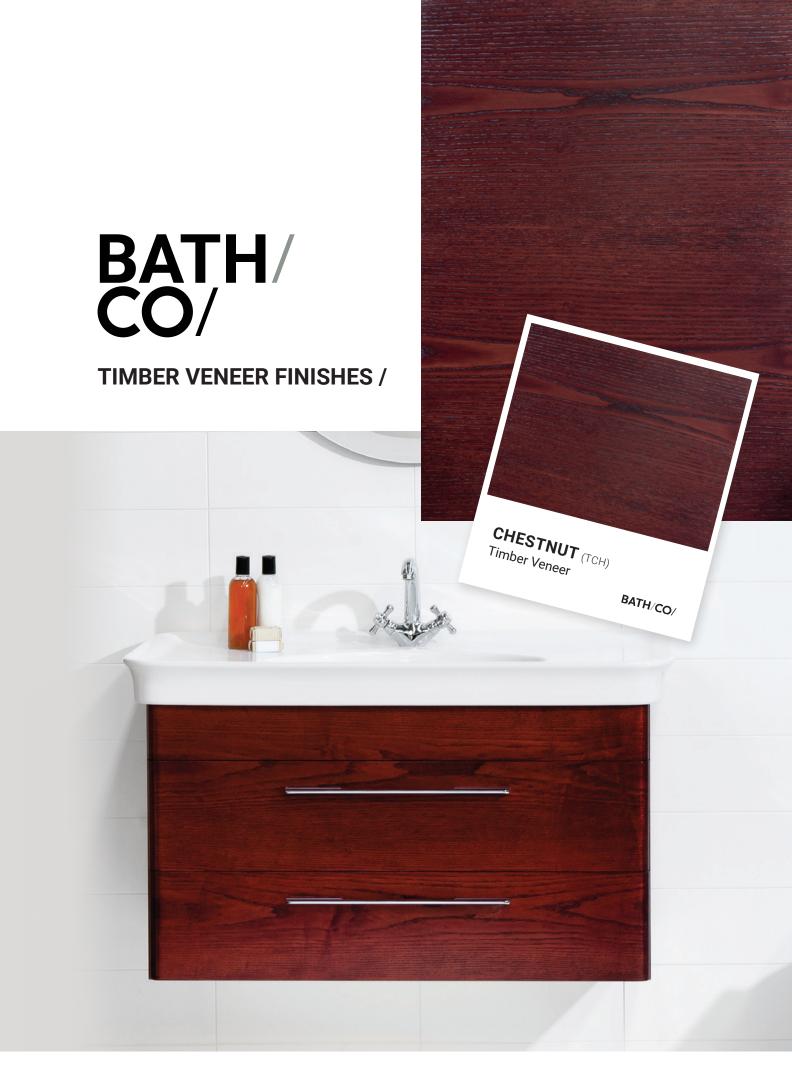

## **TIMBER VENEER FINISHES /**

Timber Finish.

When a natural timber finish is desired, we believe in the authenticity that only real timber can provide. Bonded to a moisture-resistant MDF, stained and sealed. all display a natural variation of colour and grain, creating the recognisable warmth and character of a natural product.