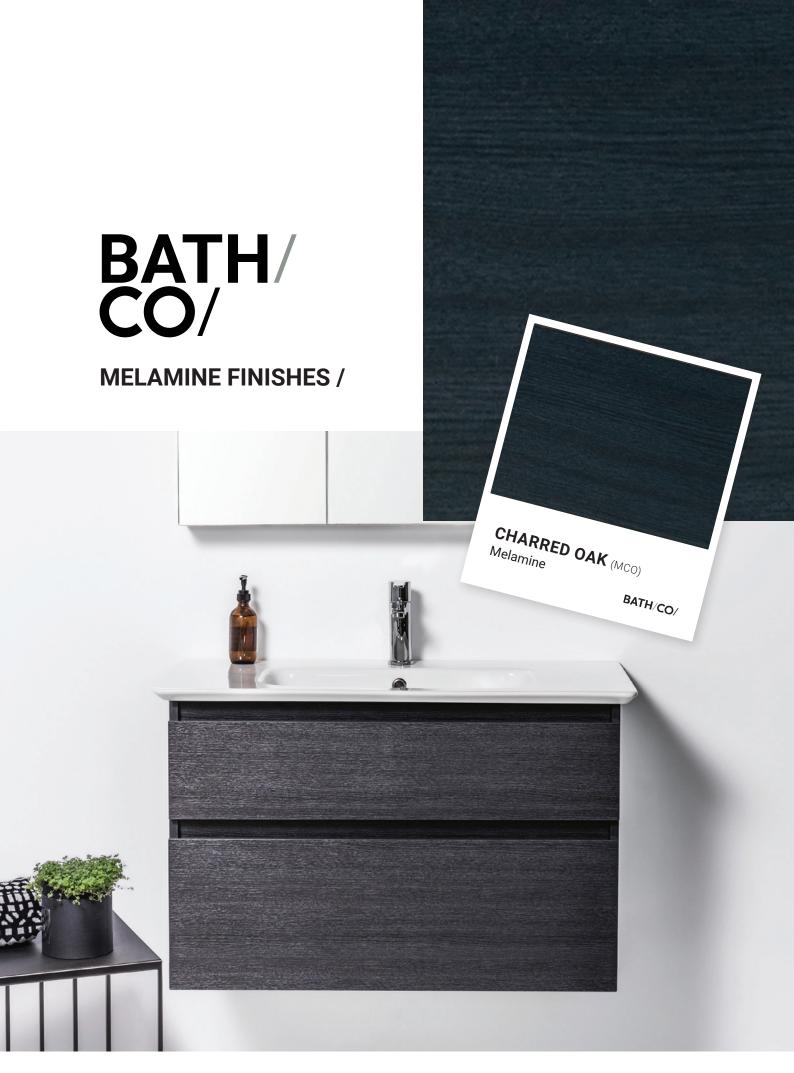

## BATH/ CO/

Melamine Finish.

Melamine is a durable and easy care low pressure laminate surface. Stylish and affordable, it comes in a variety of wood look finishes. Melamine is a popular choice for bathroom and laundry furniture.

## **MELAMINE FINISHES /**