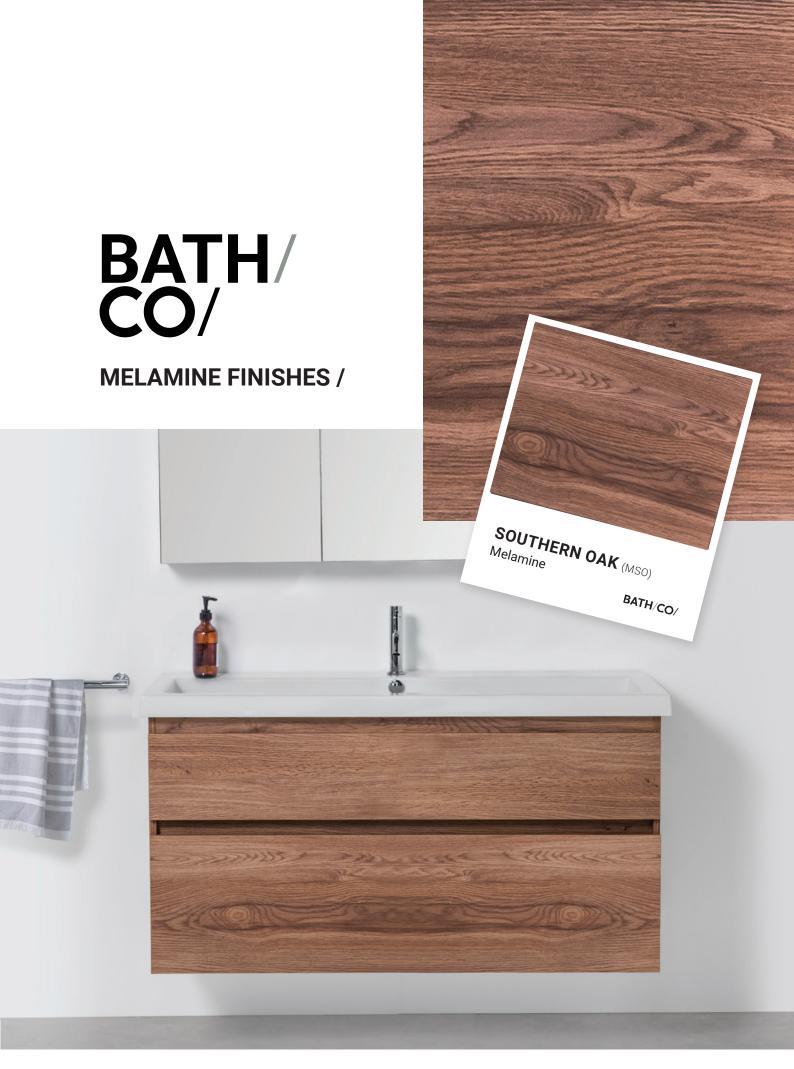

## BATH/ CO/

Melamine Finish.

Melamine is a durable and easy care low pressure laminate surface. Stylish and affordable, it comes in a variety of wood look finishes. Melamine is a popular choice for bathroom and laundry furniture.

## **MELAMINE FINISHES /**