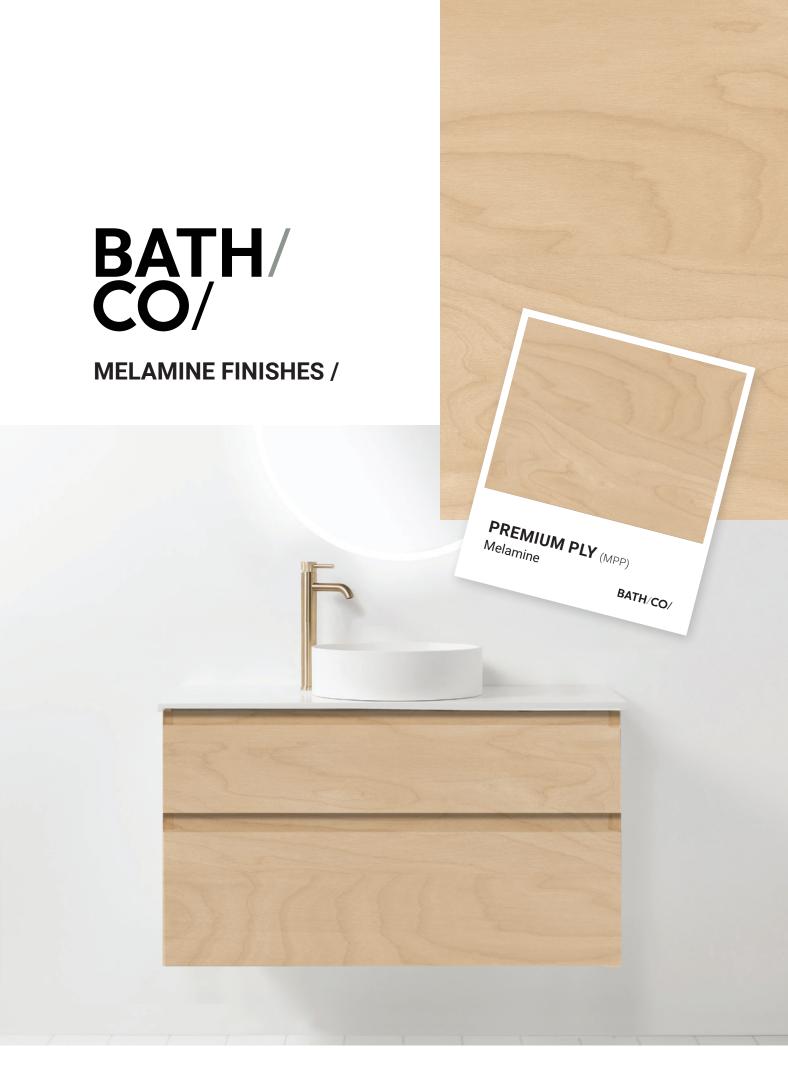

## BATH/ CO/

Melamine Finish.

Melamine is a durable and easy care low pressure laminate surface. Stylish and affordable, it comes in a variety of wood look finishes. Melamine is a popular choice for bathroom and laundry furniture.

## **MELAMINE FINISHES /**