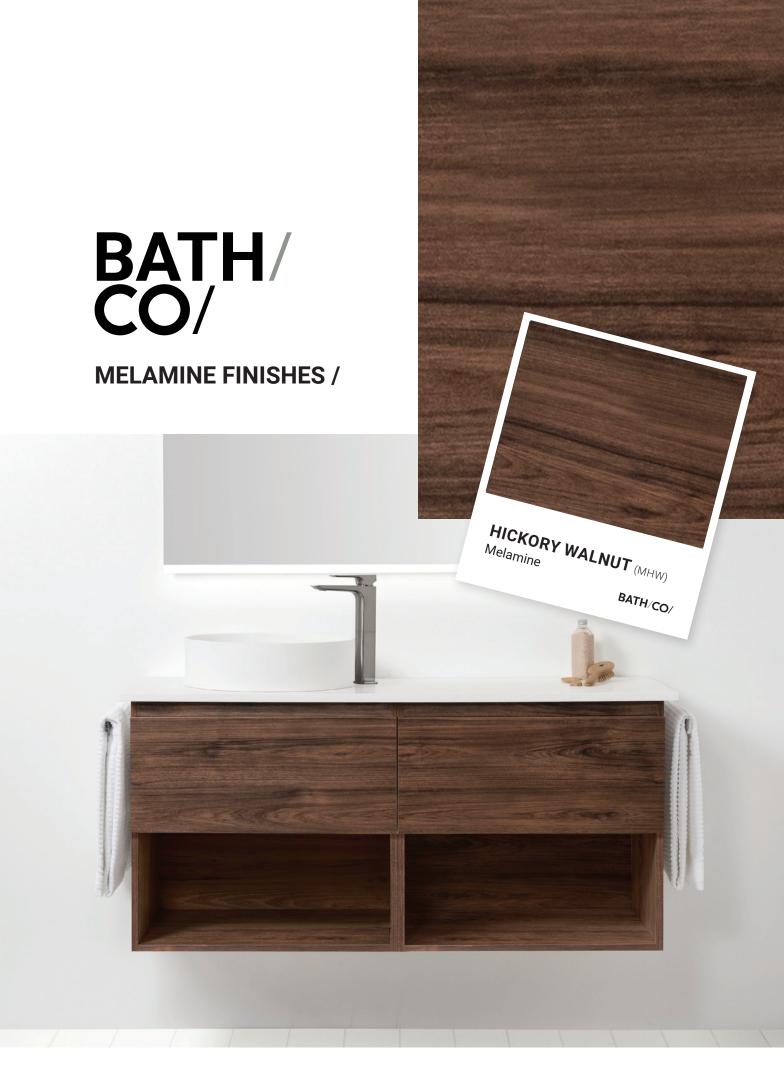

## BATH/ CO/

Melamine Finish.

Melamine is a durable and easy care low pressure laminate surface. Stylish and affordable, it comes in a variety of wood look finishes. Melamine is a popular choice for bathroom and laundry furniture.

## **MELAMINE FINISHES /**