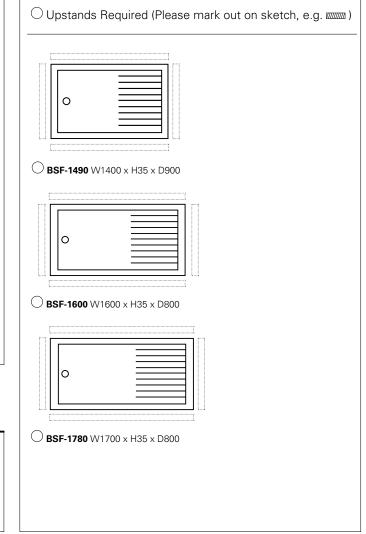

## STEP 3.

Choose the tray and upstand position

NB. Custom 3-sided acrylic wall liner also available, please refer to Custom Shower Liners Form. All custom 3-sided acrylic wall liners are deemed non returnable.