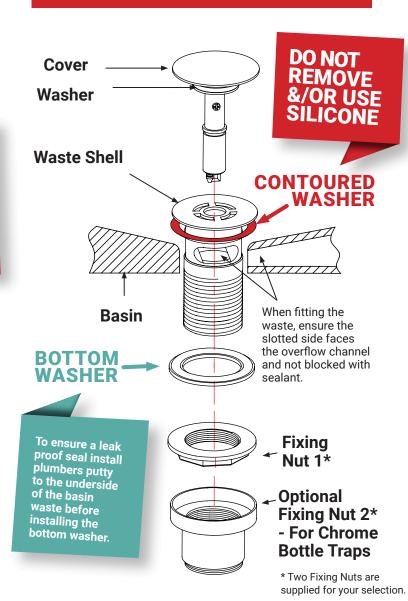

## **CONTOURED POP-UP BASIN WASTE**

SKU: PUW68R (with overflow) | W22 NEW VERSION (with out overflow)

USE CONTOURED WASHER PROVIDED

THE USE OF SILICONE WILL \*\* VOID THE VANITY WARRANTY

A contoured waste has a bevelled edge on the chrome flange of the waste and a Washer installed either side to help Prevent it from coming into contact with the porcelain and cracking the basin.

### **DO NOT OVER TIGHTEN - HAND TIGHTEN ONLY**