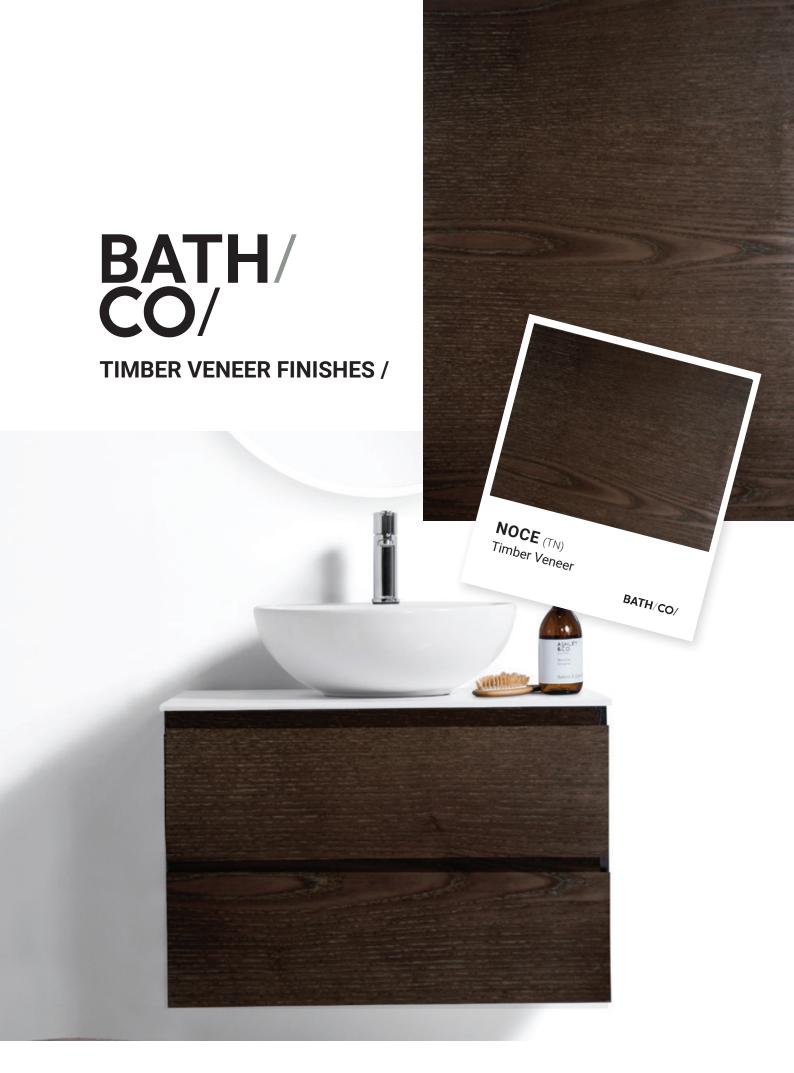

Timber Finish.

When a natural timber finish is desired, we believe in the authenticity that only real timber can provide. Bonded to a moisture-resistant MDF, stained and sealed. all display a natural variation of colour and grain, creating the recognisable warmth and character of a natural product.

## **TIMBER VENEER FINISHES /**

(TW)

(TCO)