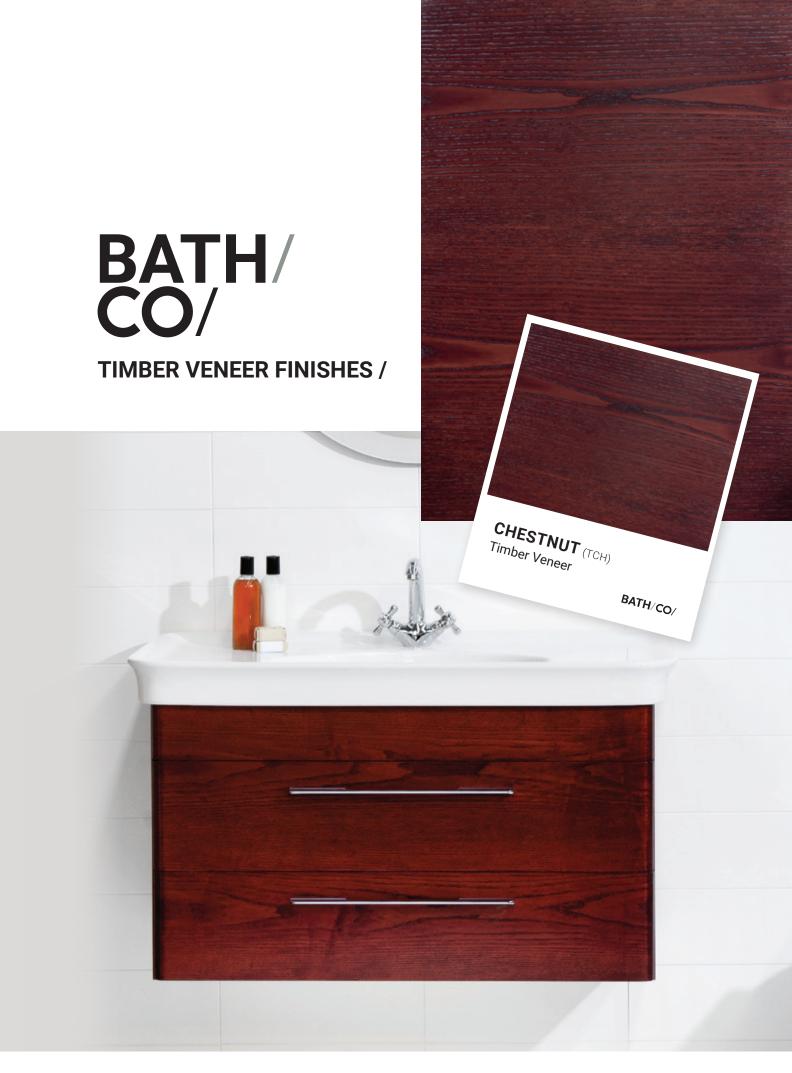

Timber Finish.

When a natural timber finish is desired, we believe in the authenticity that only real timber can provide. Bonded to a moisture-resistant MDF, stained and sealed. all display a natural variation of colour and grain, creating the recognisable warmth and character of a natural product.

## **TIMBER VENEER FINISHES /**

(TW)

(TCO)