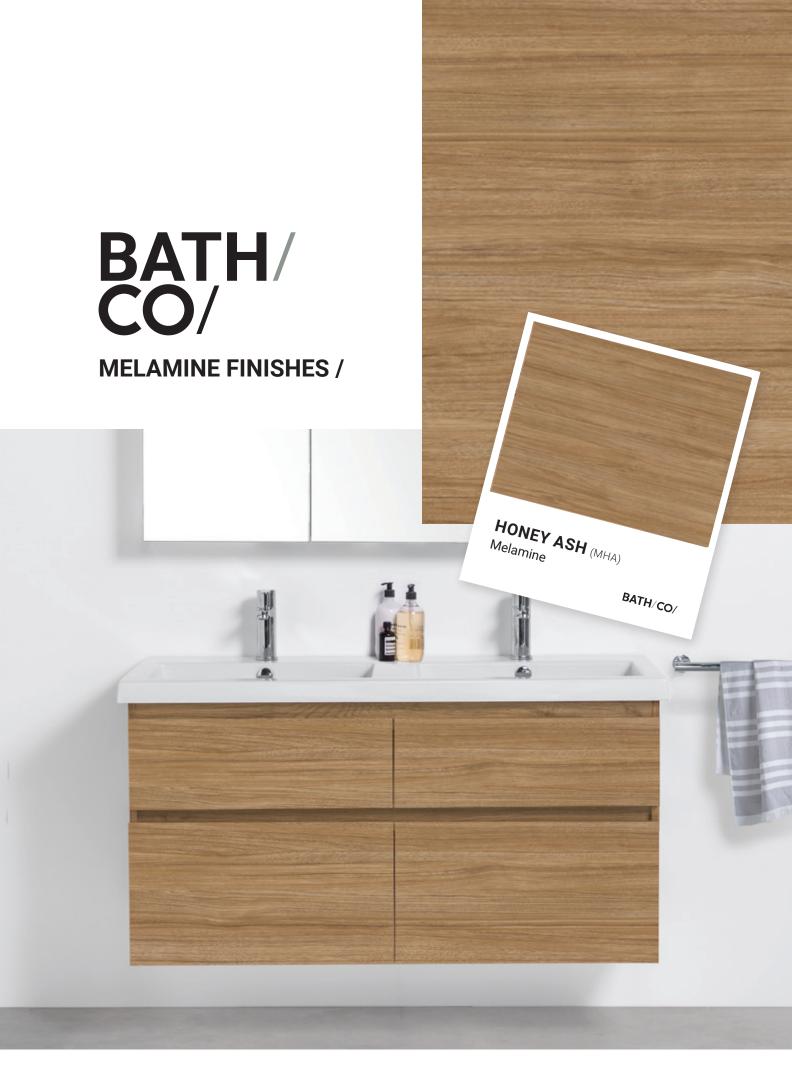

## BATH/ CO/

Melamine Finish.

Melamine is a durable and easy care low pressure laminate surface. Stylish and affordable, it comes in a variety of wood look finishes. Melamine is a popular choice for bathroom and laundry furniture.