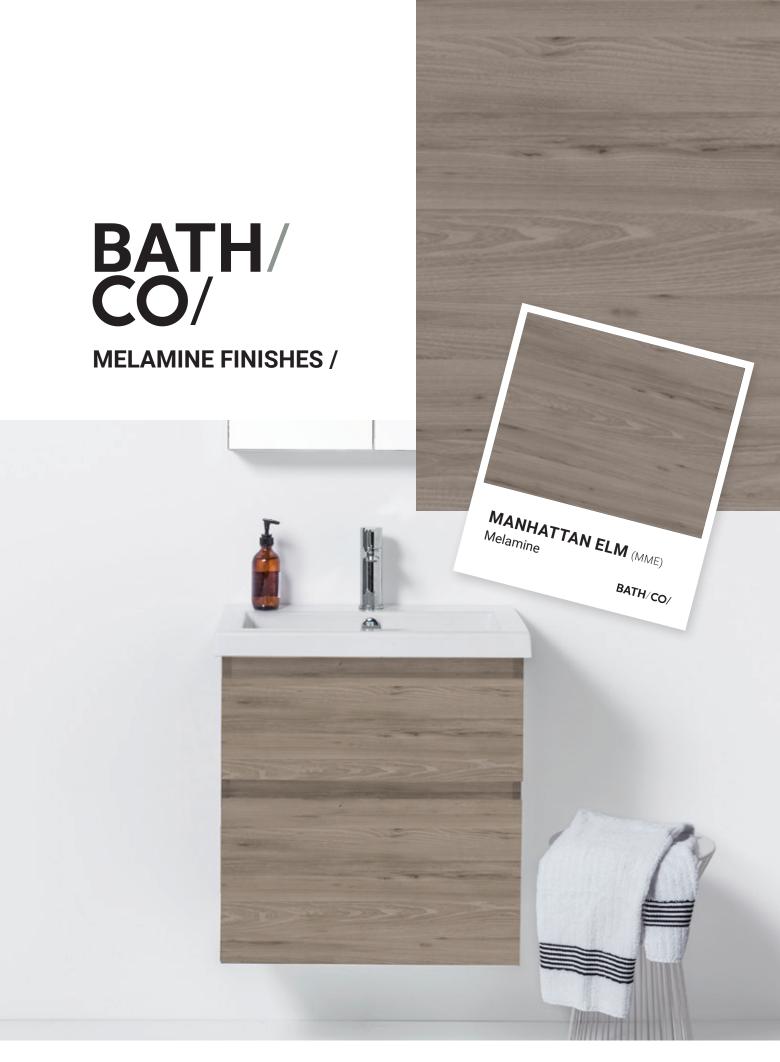

## BATH/ CO/

Melamine Finish.

Melamine is a durable and easy care low pressure laminate surface. Stylish and affordable, it comes in a variety of wood look finishes. Melamine is a popular choice for bathroom and laundry furniture.

## **MELAMINE FINISHES /**

(TN)