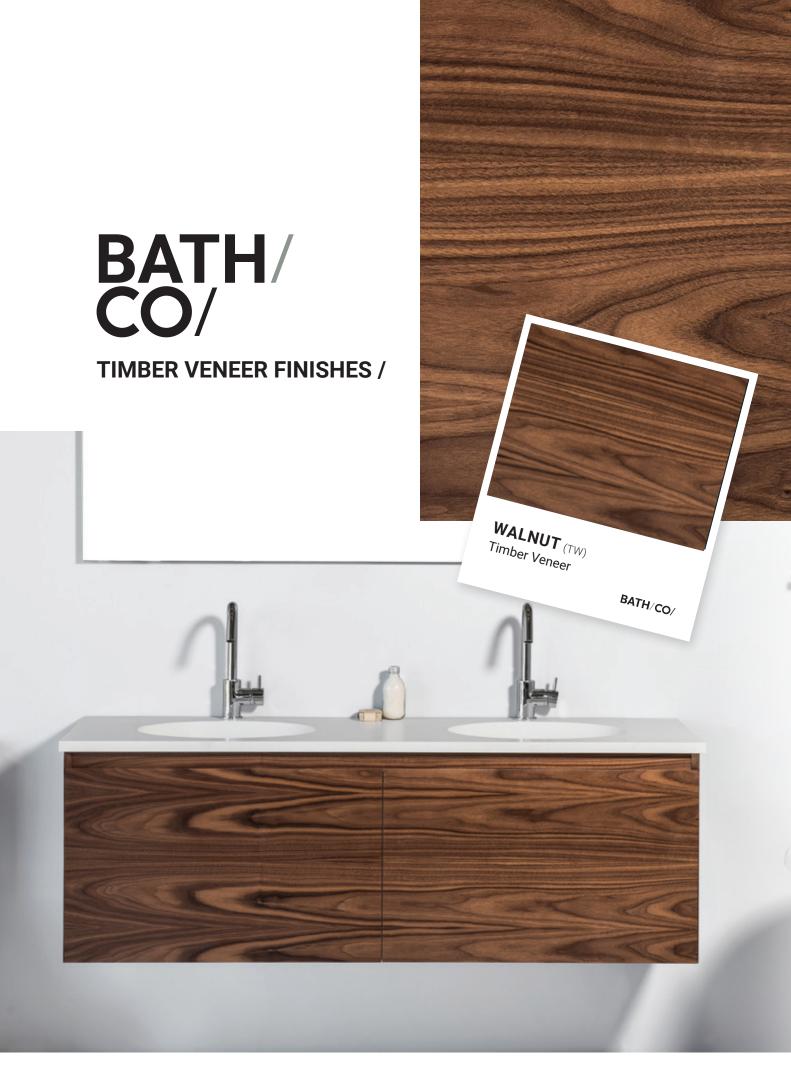

Timber Finish.

When a natural timber finish is desired, we believe in the authenticity that only real timber can provide. Bonded to a moisture-resistant MDF, stained and sealed. all display a natural variation of colour and grain, creating the recognisable warmth and character of a natural product.

## **TIMBER VENEER FINISHES /**

(TW)

(TCO)