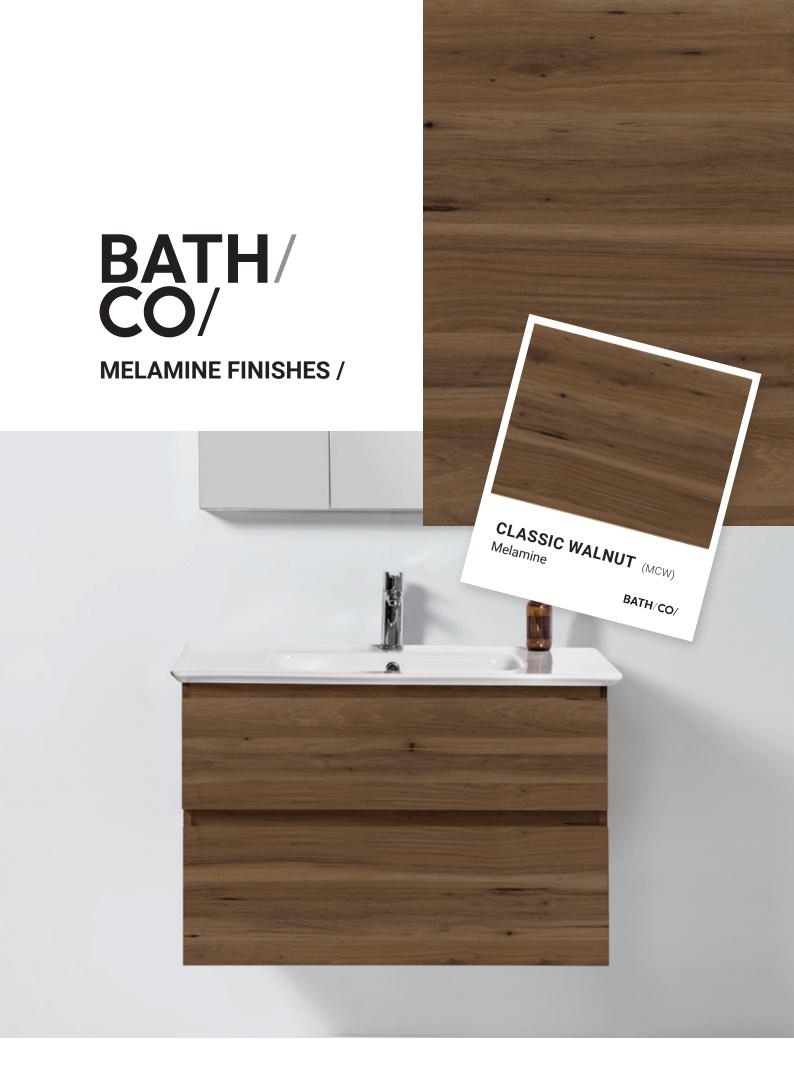

## BATH/ CO/

Melamine Finish.

Melamine is a durable and easy care low pressure laminate surface. Stylish and affordable, it comes in a variety of wood look finishes. Melamine is a popular choice for bathroom and laundry furniture.