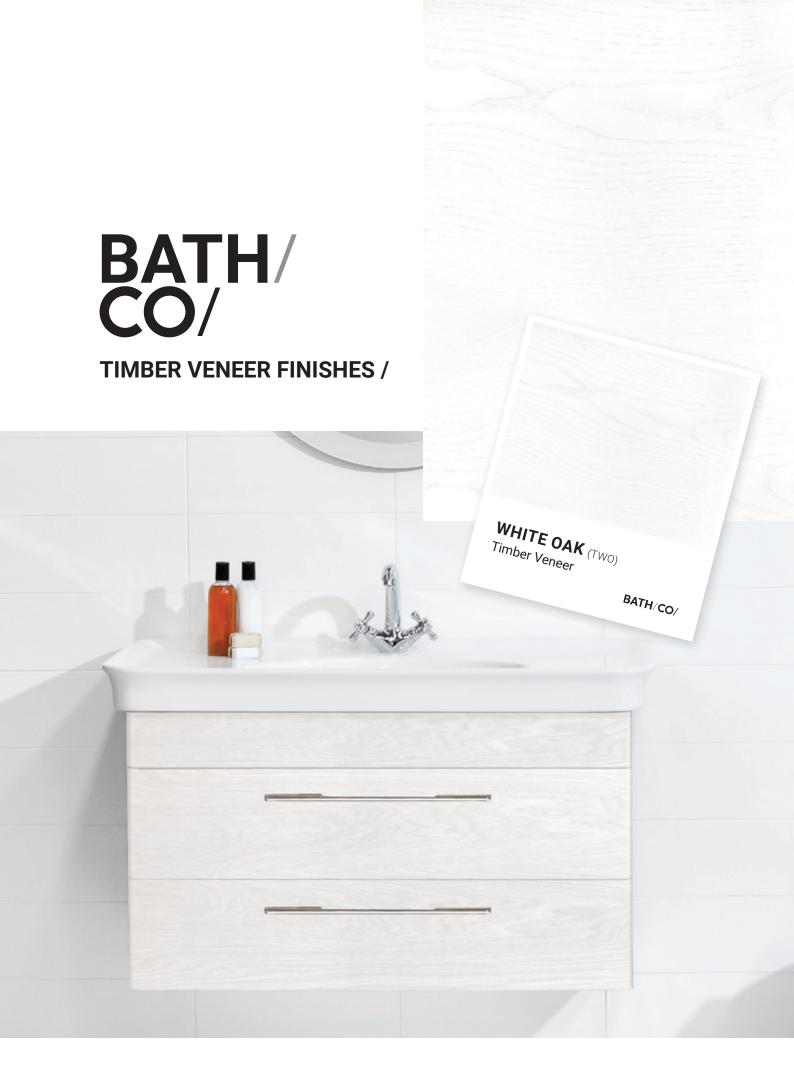

Timber Finish.

When a natural timber finish is desired, we believe in the authenticity that only real timber can provide. Bonded to a moisture-resistant MDF, stained and sealed. all display a natural variation of colour and grain, creating the recognisable warmth and character of a natural product.

## **TIMBER VENEER FINISHES /**

(TW)

(TCO)