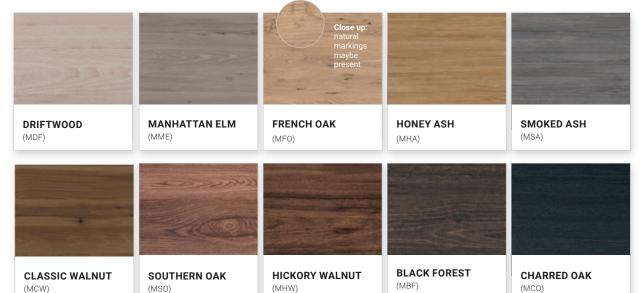

## BATH/ CO/

Melamine Finish.

Melamine is a durable and easy care low pressure laminate surface. Stylish and affordable, it comes in a variety of wood look finishes. Melamine is a popular choice for bathroom and laundry furniture.

## **MELAMINE FINISHES /**

(TN)