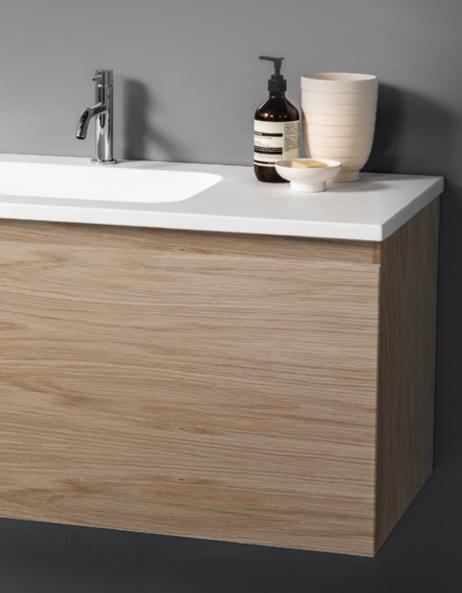

Timber Finish.

When a natural timber finish is desired, we believe in the authenticity that only real timber can provide. Bonded to a moisture-resistant MDF, stained and sealed. all display a natural variation of colour and grain, creating the recognisable warmth and character of a natural product.

## FINISHES/

Timber Veneer / Melamine / Painted

See finishes insitu over page/