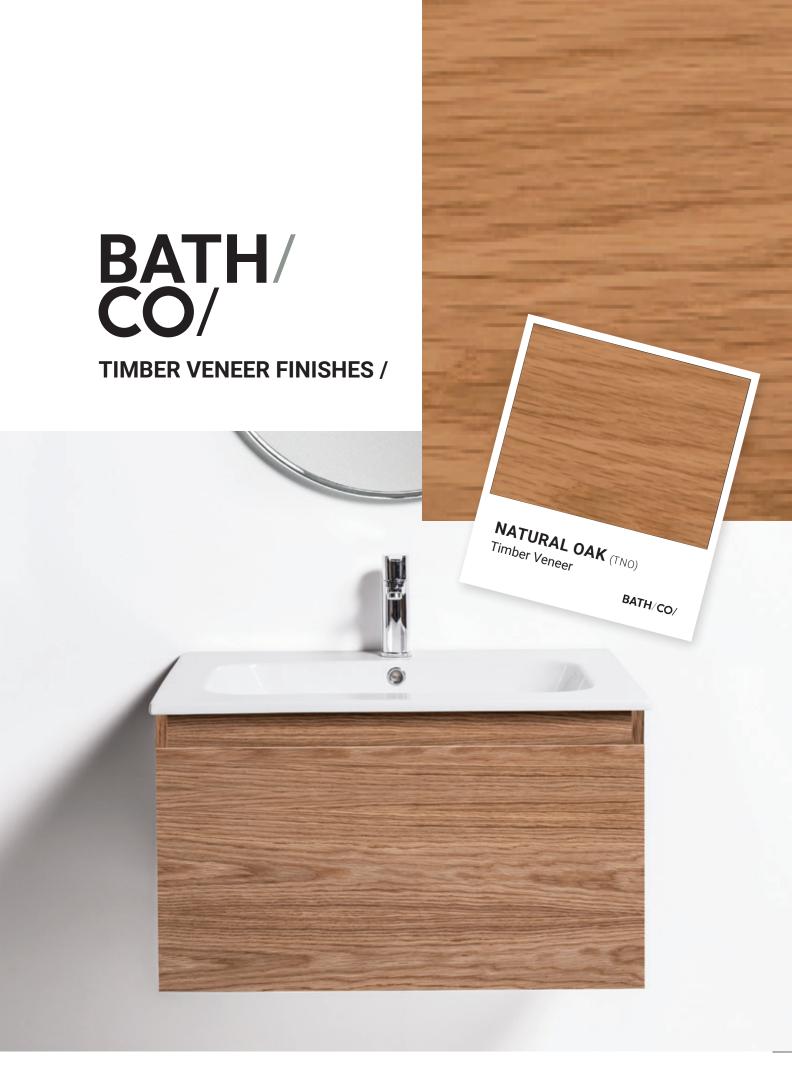

Timber Finish.

When a natural timber finish is desired, we believe in the authenticity that only real timber can provide. Bonded to a moisture-resistant MDF, stained and sealed. all display a natural variation of colour and grain, creating the recognisable warmth and character of a natural product.

## **TIMBER VENEER FINISHES /**

(TW)

(TCO)