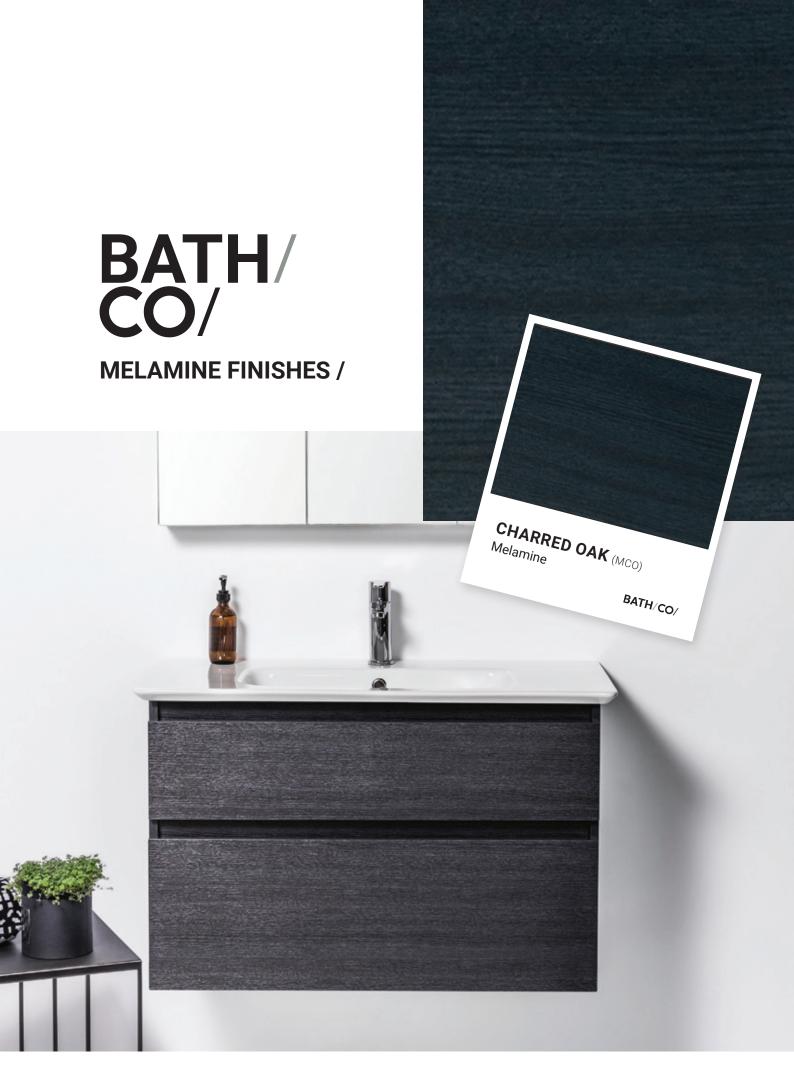

## BATH/ CO/

Melamine Finish.

Melamine is a durable and easy care low pressure laminate surface. Stylish and affordable, it comes in a variety of wood look finishes. Melamine is a popular choice for bathroom and laundry furniture.

## **MELAMINE FINISHES /**

(TN)