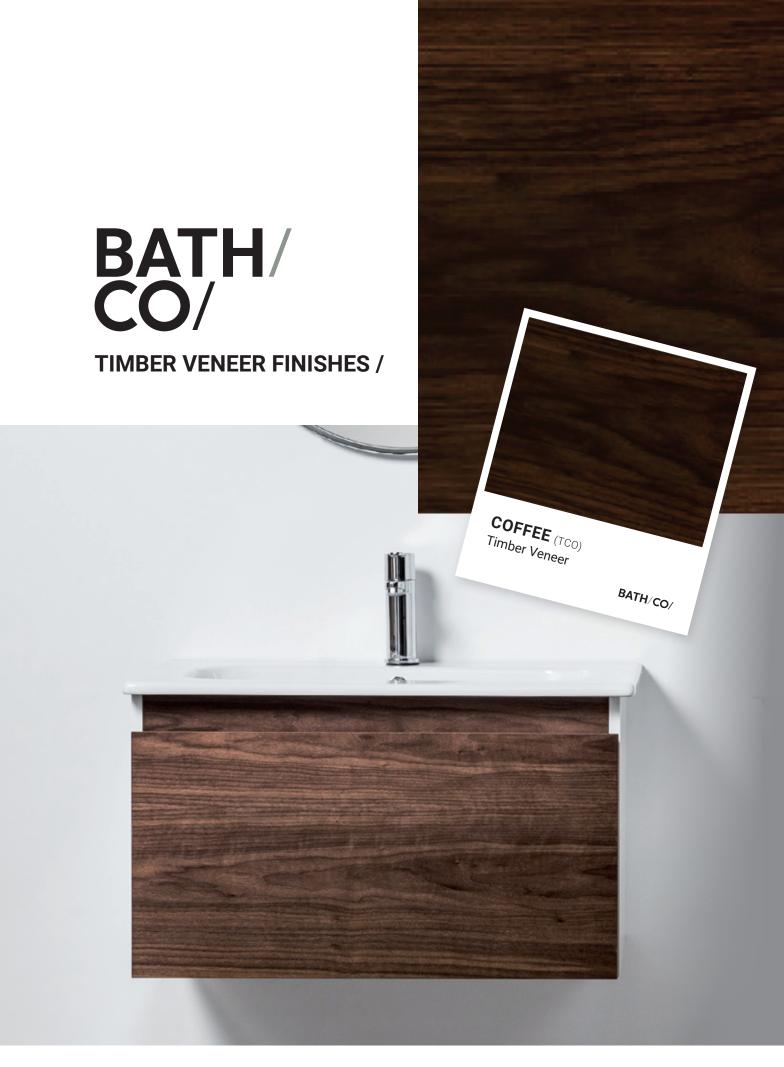

Timber Finish.

When a natural timber finish is desired, we believe in the authenticity that only real timber can provide. Bonded to a moisture-resistant MDF, stained and sealed. all display a natural variation of colour and grain, creating the recognisable warmth and character of a natural product.

## **TIMBER VENEER FINISHES /**

(TW)

(TCO)