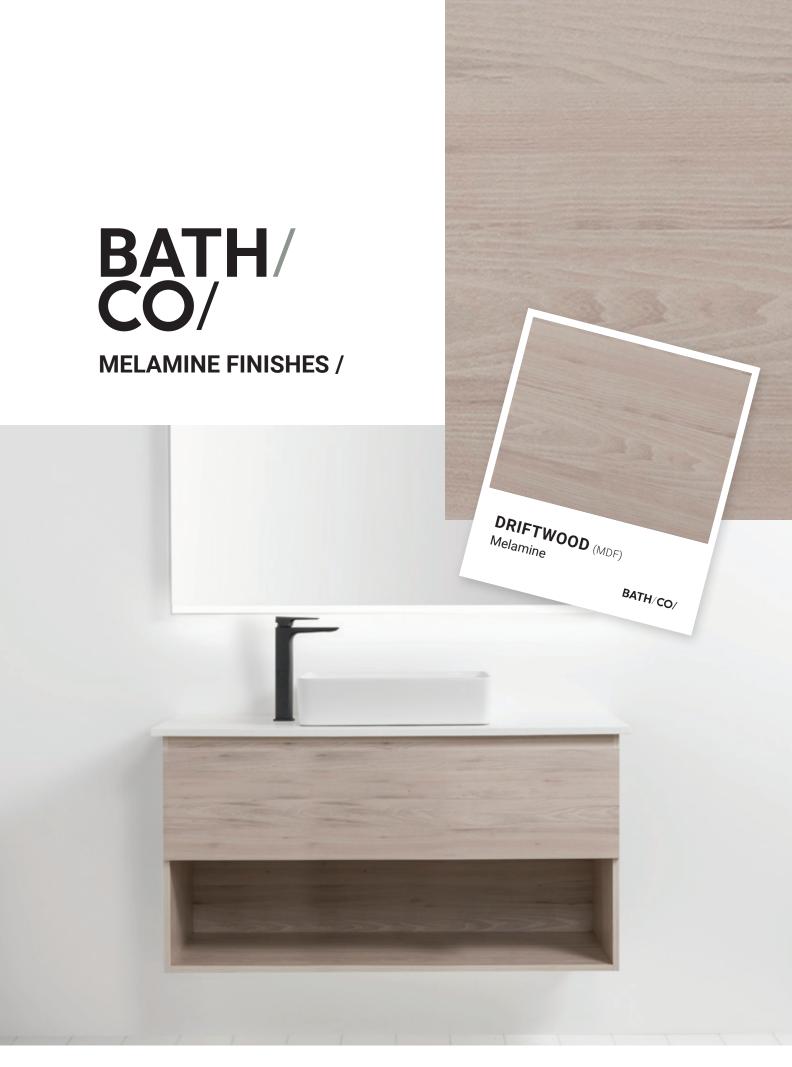

## BATH/ CO/

Melamine Finish.

Melamine is a durable and easy care low pressure laminate surface. Stylish and affordable, it comes in a variety of wood look finishes. Melamine is a popular choice for bathroom and laundry furniture.

## **MELAMINE FINISHES /**

(TN)