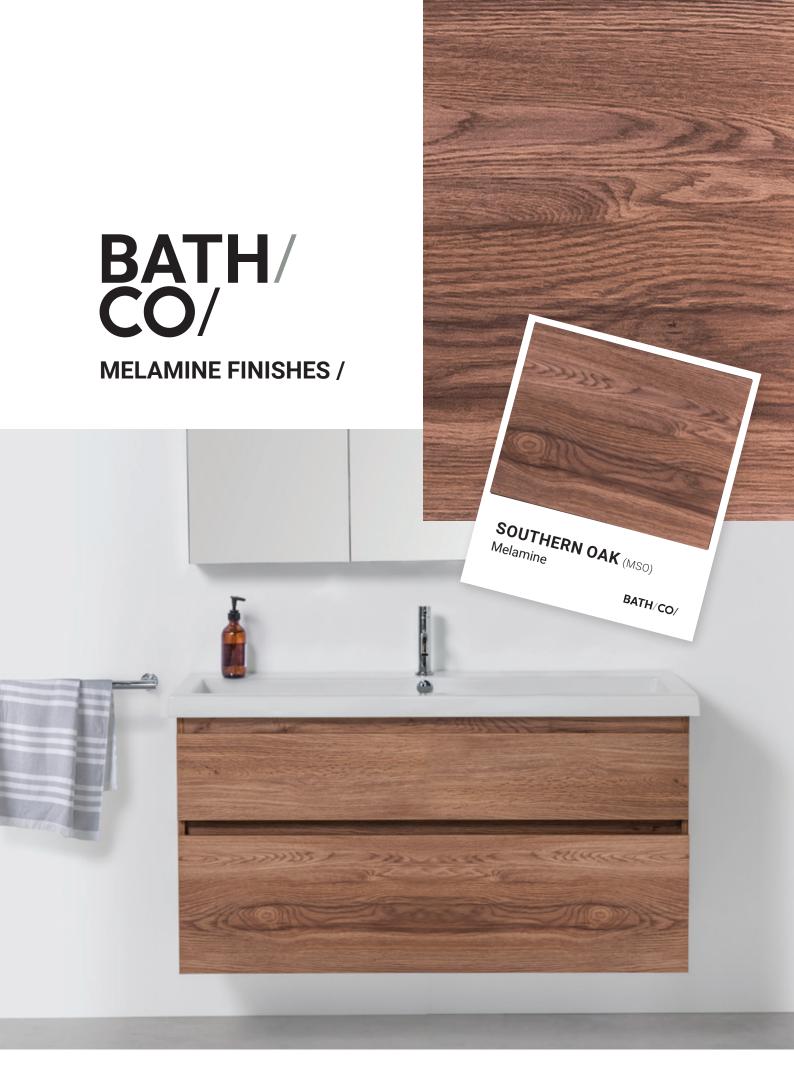

## BATH/ CO/

Melamine Finish.

Melamine is a durable and easy care low pressure laminate surface. Stylish and affordable, it comes in a variety of wood look finishes. Melamine is a popular choice for bathroom and laundry furniture.

## **MELAMINE FINISHES /**

(TN)