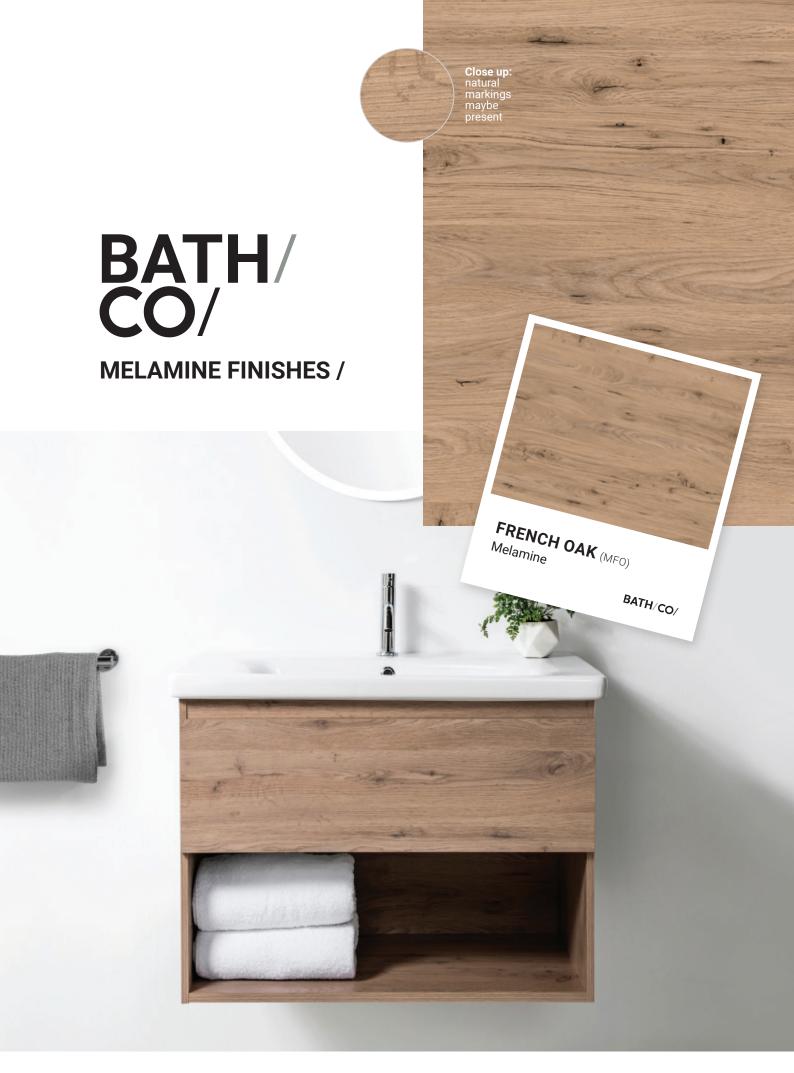

## BATH/ CO/

Melamine Finish.

Melamine is a durable and easy care low pressure laminate surface. Stylish and affordable, it comes in a variety of wood look finishes. Melamine is a popular choice for bathroom and laundry furniture.