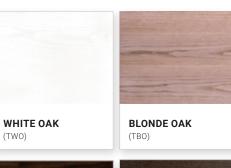

sistant MDF, stained and sealed. all display a natural variation of colour and grain, creating the recognisable warmth and character of a natural product.



Superior Paint Finish.

The Bath Co flawless cabinetry finish is achieved through our high-tech paint layering process, every panel is painted and heated at least five times. Five times harder than lacquer painted surfaces, it is the only process of its kind in Australasia and comes with a five-year warranty. Pick a Colour.Our custom colour service gives the option to have nearly any painted colour finish. A great idea for people wanting something more dynamic in their bathroom or laundry area.



Made in New Zealand.

## FINISHES/

Timber Veneer / Melamine / Painted

See finishes insitu over page/

## **TIMBER VENEER FINISHES /**









(TW)





(TCO)





## **MELAMINE FINISHES /**

(TN)