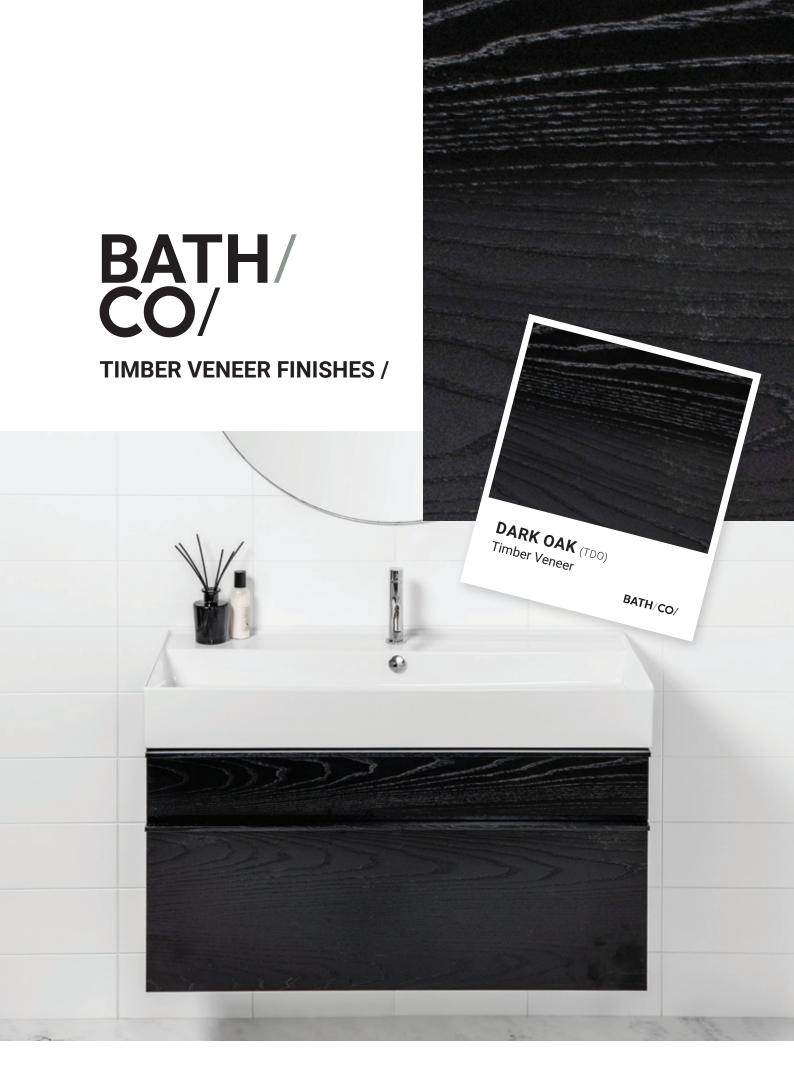

Timber Finish.

When a natural timber finish is desired, we believe in the authenticity that only real timber can provide. Bonded to a moisture-resistant MDF, stained and sealed. all display a natural variation of colour and grain, creating the recognisable warmth and character of a natural product.

## **TIMBER VENEER FINISHES /**

(TW)

(TCO)