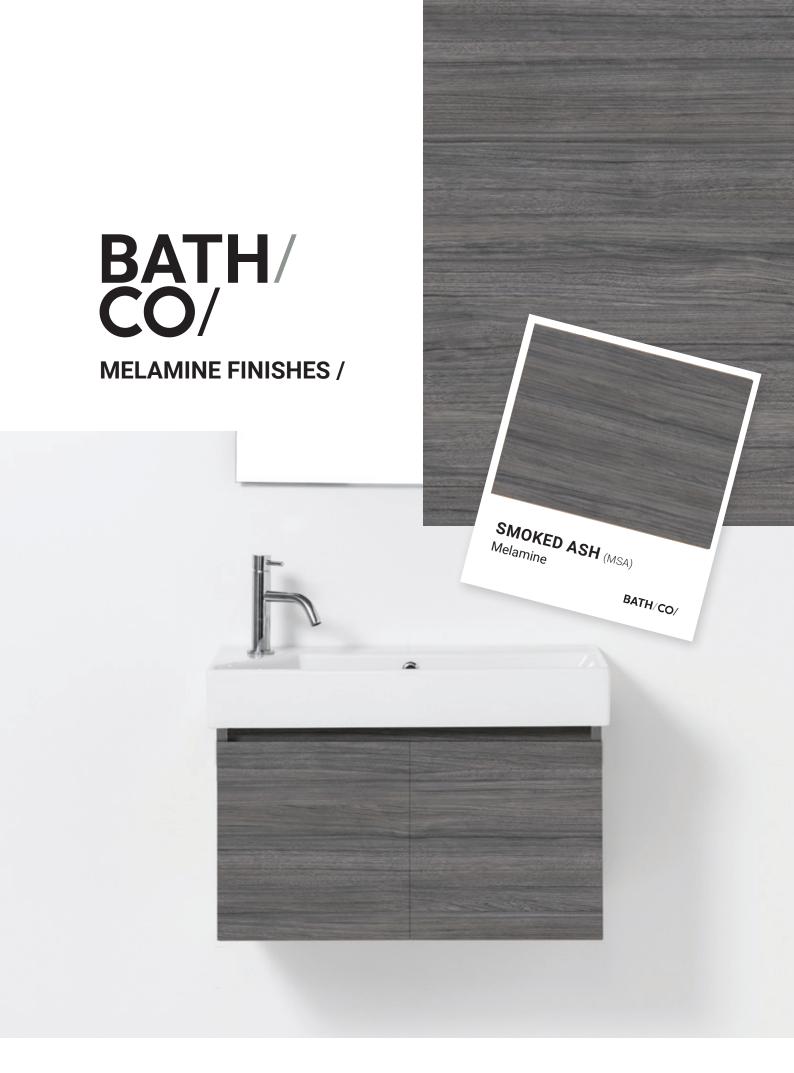

## BATH/ CO/

Melamine Finish.

Melamine is a durable and easy care low pressure laminate surface. Stylish and affordable, it comes in a variety of wood look finishes. Melamine is a popular choice for bathroom and laundry furniture.