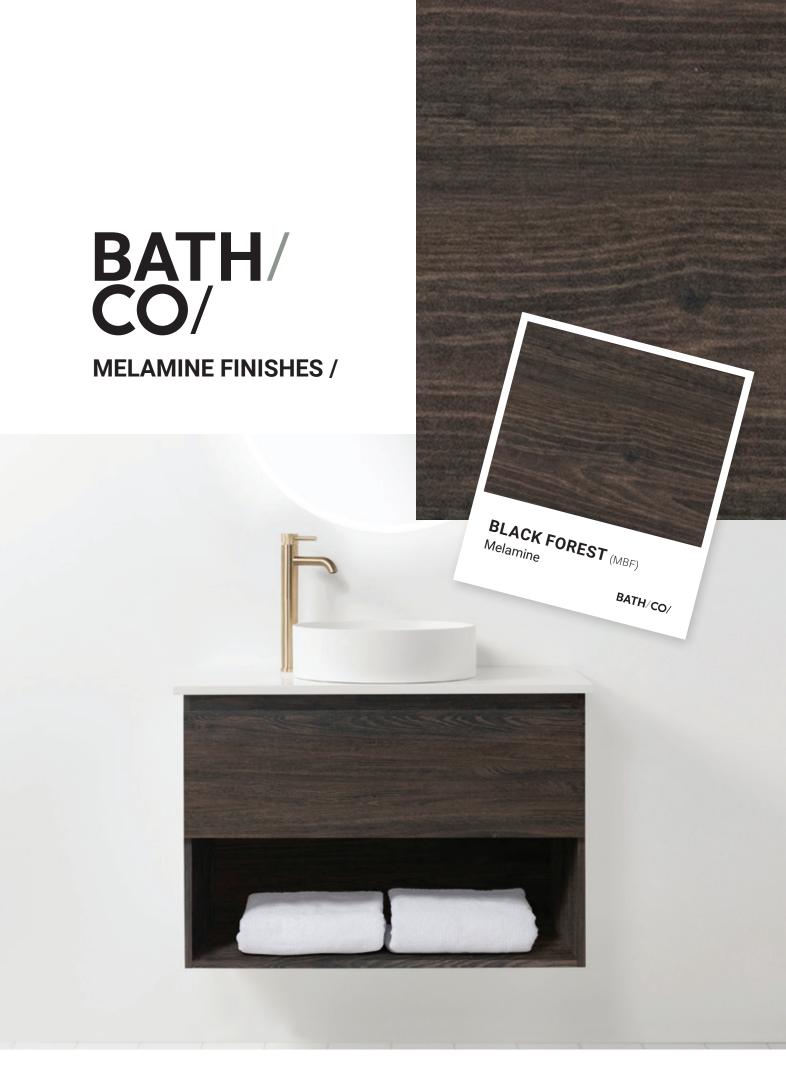

## BATH/ CO/

Melamine Finish.

Melamine is a durable and easy care low pressure laminate surface. Stylish and affordable, it comes in a variety of wood look finishes. Melamine is a popular choice for bathroom and laundry furniture.

## **MELAMINE FINISHES /**

(TN)