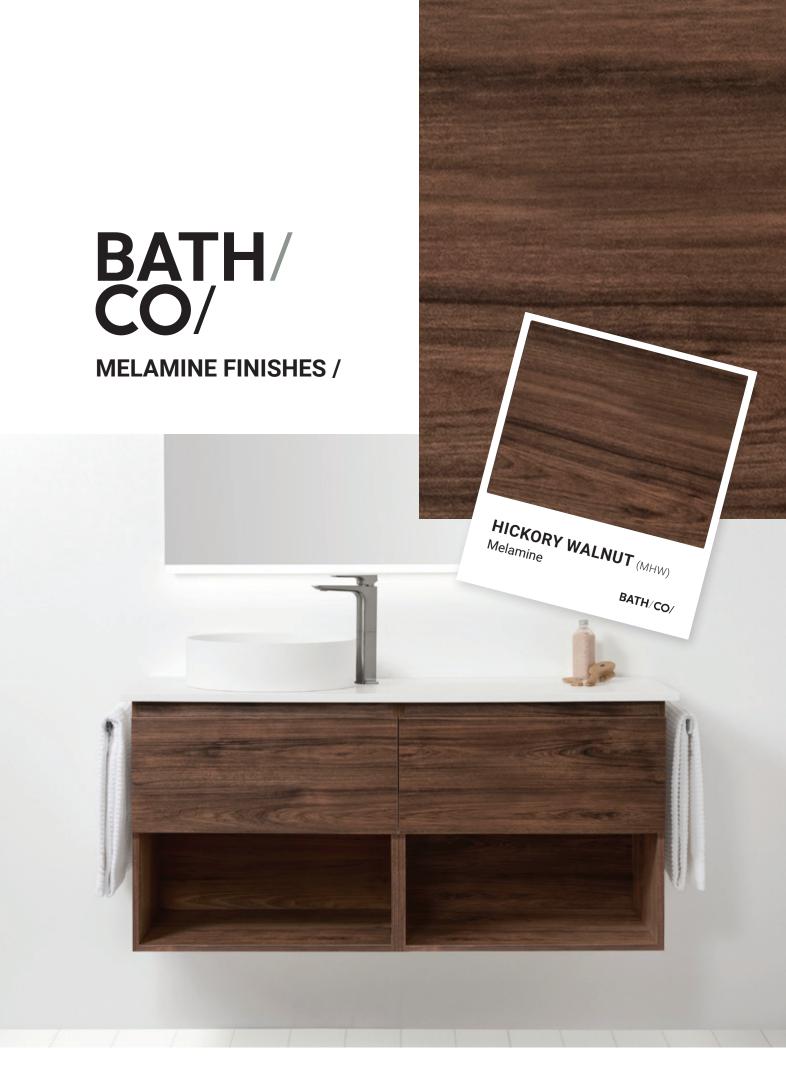

## BATH/ CO/

Melamine Finish.

Melamine is a durable and easy care low pressure laminate surface. Stylish and affordable, it comes in a variety of wood look finishes. Melamine is a popular choice for bathroom and laundry furniture.

## **MELAMINE FINISHES /**

(TN)