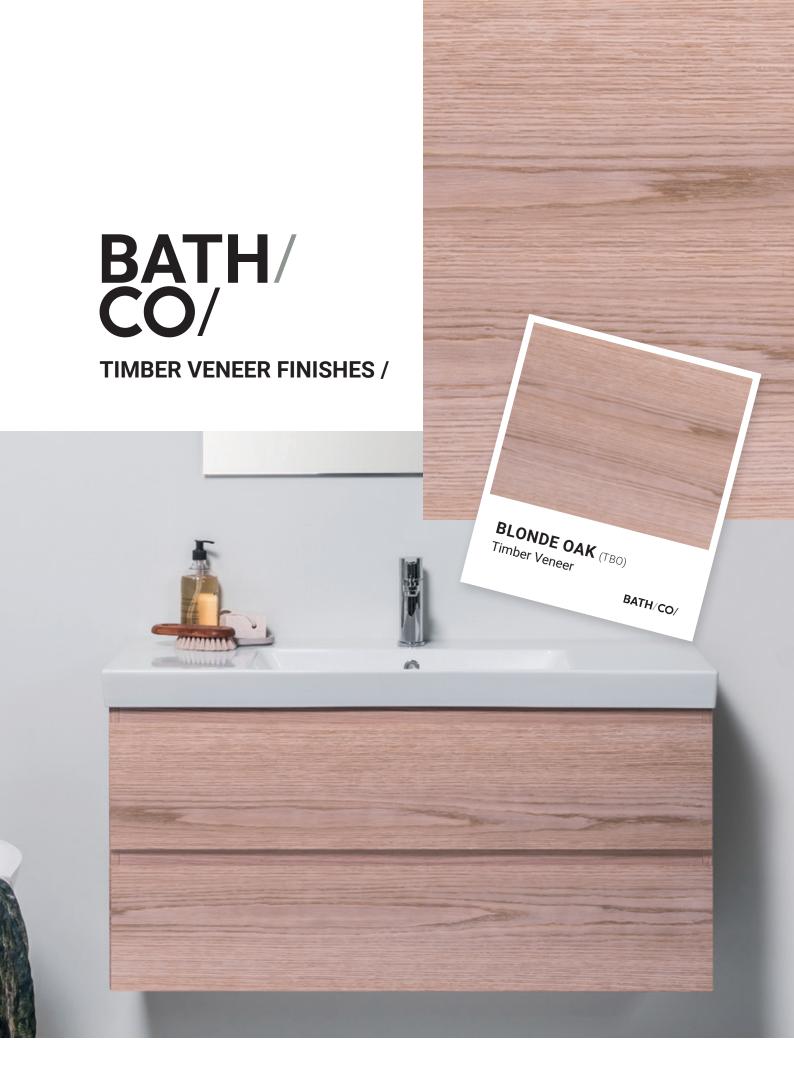

Timber Finish.

When a natural timber finish is desired, we believe in the authenticity that only real timber can provide. Bonded to a moisture-resistant MDF, stained and sealed. all display a natural variation of colour and grain, creating the recognisable warmth and character of a natural product.

## **TIMBER VENEER FINISHES /**

(TW)

(TCO)