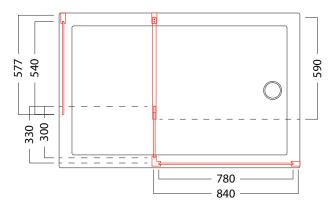

## **TECHNICAL DRAWINGS**

Тор

<sup>\*</sup>Shower tray is not included, the drawing is only for reference.

# NOTES

\*Package does not includes shower tray, liner, upstands, fixtures or tapware. These showers are best suited to wet room installation. Please check with installers/local regulations for suitability. Drawing indicates the technical measurement only and is not a reflection of how the unit will look. Sizes are nominal only. All drawings in millimeters. Drawings not to scale. September 2019.