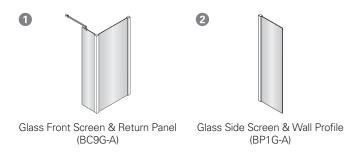

### **FEATURES**

- Package\* includes BC9G-A & BP1G-A.
- BC9G-A inloudes 840mm glass front screen with 330mm glass return panel, wall profile and support bar set.BP1G-A inloudes 577mm glass side screen and wall profile set.
- 2000mm height (excluding shower tray).
- 8mm toughened safety glass with 3M Ultimate Glass Protection System.
- All fittings are finished in satin silver chrome.
- Can be installed on a shower tray or onto a tile floor.
- Pair it with our walk-in shower tray available 1400mm (BSF-1490), 1600mm (BSF-1600) or 1700mm (BS-1780). Other shower trays also available, please refer to our VCBC catalogue.