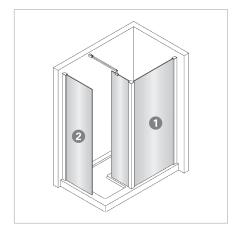

### **FEATURES**

- Package\* includes BC9G-A & BP1G-A.
- BC9G-A inloudes 840mm glass front screen with 330mm glass return panel, wall profile and support bar set.BP1G-A inloudes 577mm glass side screen and wall profile set.
- 2000mm height (excluding shower tray).
- 8mm toughened safety glass with 3M Ultimate Glass Protection System.
- All fittings are finished in satin silver chrome.
- Can be installed on a shower tray or onto a tile floor.
- Pair it with our walk-in shower tray available 1400mm (BSF-1490), 1600mm (BSF-1600) or 1700mm (BS-1780). Other shower trays also available, please refer to our VCBC catalogue.

#### **ASSISI SHOWER PACKAGE\***