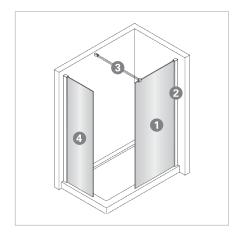

#### **ASSISI SHOWER PACKAGE\***

#### **FEATURES**

- Package\* includes BOX 1, BOX 5, BOX 6 & BP1G-A.
- BP1G-A inlcudes 577mm glass side screen and wall profile set.
- 2000mm height (excluding shower tray).
- 8mm toughened safety glass with 3M Ultimate Glass Protection System.
- All fittings are finished in satin silver chrome.
- Can be installed on a shower tray or onto a tile floor.
- Pair it with our walk-in shower tray available 1400mm (BSF-1490), 1600mm (BSF-1600) or 1700mm (BS-1780). Other shower trays also available, please refer to our VCBC catalogue.