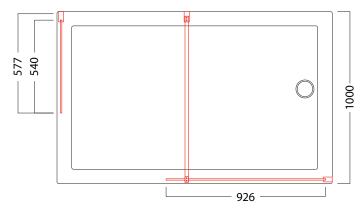

### **TECHNICAL DRAWINGS**

Top

<sup>\*</sup>Shower tray is not included, the drawing is only for reference.

## NOTES

\*Package does not includes shower tray, liner, upstands, fixtures or tapware. These showers are best suited to wet room installation. Please check with installers/local regulations for suitability. Drawing indicates the technical measurement only and is not a reflection of how the unit will look. Sizes are nominal only. All drawings in millimeters. Drawings not to scale. September 2019.