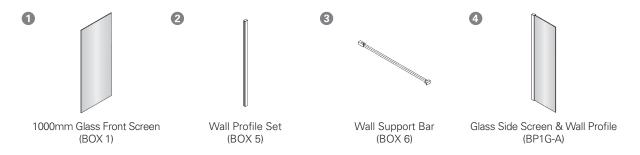

#### **FEATURES**

- Package\* includes BOX 1, BOX 5, BOX 6 & BP1G-A.
- BP1G-A inlcudes 577mm glass side screen and wall profile set.
- 2000mm height (excluding shower tray).
- 8mm toughened safety glass with 3M Ultimate Glass Protection System.
- All fittings are finished in satin silver chrome.
- Can be installed on a shower tray or onto a tile floor.
- Pair it with our walk-in shower tray available 1400mm (BSF-1490), 1600mm (BSF-1600) or 1700mm (BS-1780). Other shower trays also available, please refer to our VCBC catalogue.

# Assisi Walk-In Shower

DESCRIPTION PRODUCT CODE

Assisi Walk-In Shower Package 1\*

BOX 1, BOX 5, BOX 6 & BP1G-A