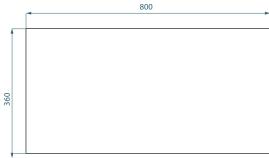

#### **PRODUCT CODE**

ZES80DWH / ZES80DWHT / ZES80DWHCC

**Dimensions** W 800 x H 400 x D 360 (mm) **Finishes** White Gloss Paint, Custom Colour Paint (Gloss or Matte) or Timber Veneer Finish Kordura Standard (White) or Colour\* Handle 45° Concealed Handle Basin Single - Choice of Petite Basin\*\* Origin New Zealand Made Cabinetry

#### **TECHNICAL DRAWINGS**

### Top Down

#### **NOTES**

<sup>\*</sup>Additional Cost. Kordura top (H 25mm). Accessories not included. Drawing indicates the technical measurement only and is not a reflection of how the product will look. Sizes are nominal only. All drawings in millimeters. Drawings not to scale. 2023.