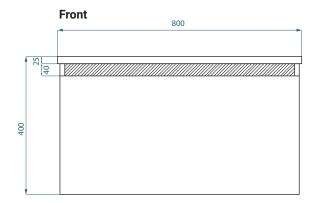

#### **PRODUCT CODE**

ZES80DWH / ZES80DWHT / ZES80DWHCC

**Dimensions** W 800 x H 400 x D 360 (mm) **Finishes** White Gloss Paint, Custom Colour Paint (Gloss or Matte) or Timber Veneer Finish Kordura Standard (White) or Colour\* Handle 45° Concealed Handle Basin Single - Choice of Petite Basin\*\* Origin New Zealand Made Cabinetry

#### **TECHNICAL DRAWINGS**

#### **NOTES**

<sup>\*</sup>Additional Cost. Kordura top (H 25mm). Accessories not included. Drawing indicates the technical measurement only and is not a reflection of how the product will look. Sizes are nominal only. All drawings in millimeters. Drawings not to scale. 2023.