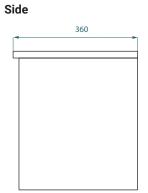

#### **PRODUCT CODE**

ZES80DWH / ZES80DWHT / ZES80DWHCC

**Dimensions** W 800 x H 400 x D 360 (mm) **Finishes** White Gloss Paint, Custom Colour Paint (Gloss or Matte) or Timber Veneer Finish Kordura Standard (White) or Colour\* Handle 45° Concealed Handle Basin Single - Choice of Petite Basin\*\* Origin New Zealand Made Cabinetry

#### **TECHNICAL DRAWINGS**

#### **NOTES**

<sup>\*</sup>Additional Cost. Kordura top (H 25mm). Accessories not included. Drawing indicates the technical measurement only and is not a reflection of how the product will look. Sizes are nominal only. All drawings in millimeters. Drawings not to scale. 2023.