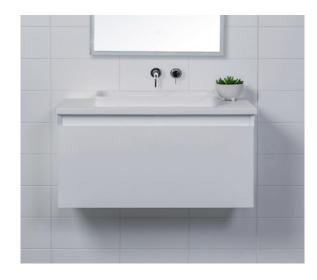

#### **DESCRIPTION**

800, 1 Drawer, Single Basin Vanity

#### **PRODUCT CODE**

ZES80DWH / ZES80DWHT / ZES80DWHCC

**Dimensions** W 800 x H 400 x D 360 (mm) **Finishes** White Gloss Paint, Custom Colour Paint (Gloss or Matte) or Timber Veneer Finish Kordura Standard (White) or Colour\* Handle 45° Concealed Handle Basin Single - Choice of Petite Basin\*\* Origin New Zealand Made Cabinetry

Features • 1 Drawer

Wall-Hung

· Slim 360mm Depth

· See website for all Basins & Finishes