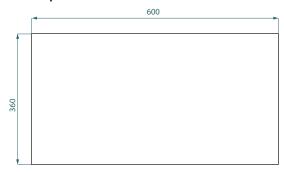

#### **TECHNICAL DRAWINGS**

## **Top Down**

#### **PRODUCT CODE**

ZES60DWH / ZES60DWHT / ZES60DWHCC

**Dimensions** W 600 x H 400 x D 360 (mm)

Finishes White Gloss Paint, Custom Colour Paint (Gloss or

Matte) or Timber Veneer Finish

Kordura Standard (White) or Colour\*