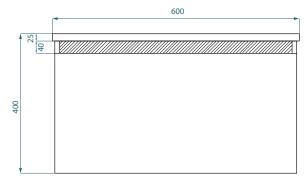

#### **TECHNICAL DRAWINGS**

## Side

#### **PRODUCT CODE**

ZES60DWH / ZES60DWHT / ZES60DWHCC

**Dimensions** W 600 x H 400 x D 360 (mm)

Finishes White Gloss Paint, Custom Colour Paint (Gloss or

Matte) or Timber Veneer Finish

Kordura Standard (White) or Colour\*