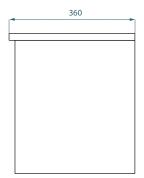

#### **TECHNICAL DRAWINGS**

## **Top Down**

#### **PRODUCT CODE**

ZES60DWH / ZES60DWHT / ZES60DWHCC

**Dimensions** W 600 x H 400 x D 360 (mm)

Finishes White Gloss Paint, Custom Colour Paint (Gloss or

Matte) or Timber Veneer Finish

Kordura Standard (White) or Colour\*