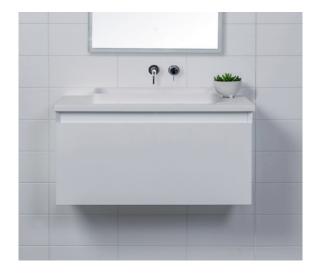

#### **DESCRIPTION**

600 Wall-Hung, 1 Drawer, Single Basin Vanity

#### **PRODUCT CODE**

ZES60DWH / ZES60DWHT / ZES60DWHCC

**Dimensions** W 600 x H 400 x D 360 (mm)

Finishes White Gloss Paint, Custom Colour Paint (Gloss or

Matte) or Timber Veneer Finish

Kordura Standard (White) or Colour\*

Handle 45° Concealed Handle

Basin Single - Choice of Petite Basin\*\*

Origin New Zealand Made Cabinetry

Features • 1 Drawer

Wall-Hung

· Slim 360mm Depth

· See website for all Basins & Finishes