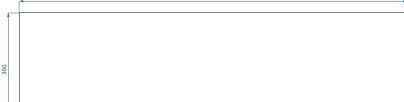

# **ZERO SLIM /**

# Michel César

## **DESCRIPTION**

**PRODUCT CODE** 

1600, 2 Drawer Vanity with Double or Single Offset Basin

ZES160D2DBWH / ZES160D2DBWHT / ZES160D2DBWHCC



Dimensions W 1600 x H 400 x D 360 (mm)

Finishes White Gloss Paint, Custom Colour Paint (Gloss or

Matte) or Timber Veneer Finish

Kordura Standard (White) or Colour\*

Handleless 45° Profile Handleless Design

Basin/s Double or Single Offset - Choice of Petite Basin\*\*

Origin New Zealand Made Cabinetry

Features • 2 Drawer

Wall-Hung

Slim 360mm Depth

See website for all Basins & Finishes

## **TECHNICAL DRAWINGS**

# **Front**



## **Top Down**



1600

# Side

360

#### **NOTES**

\*Additional Cost. Kordura top (H 25mm). Accessories not included. Drawing indicates the technical measurement only and is not a reflection of how the product will look. Sizes are nominal only. All drawings in millimeters. Drawings not to scale. \*\*Taps should be wall-hung or offset configuration to allow sufficient space for the basin. Refer to specification sheets for details on top and basin sizes. April 2025.