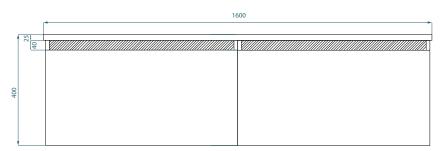

# **ZERO SLIM /**

# Michel César

## **DESCRIPTION**

**PRODUCT CODE** 

1600, 2 Drawer Vanity with Double or Single Offset Basin

ZES160D2DBWH / ZES160D2DBWHT / ZES160D2DBWHCC



Dimensions W 1600 x H 400 x D 360 (mm)

Finishes White Gloss Paint, Custom Colour Paint (Gloss or

Matte) or Timber Veneer Finish

Kordura Standard (White) or Colour\*

Handleless 45° Profile Handleless Design

Basin/s Double or Single Offset - Choice of Petite Basin\*\*

Origin New Zealand Made Cabinetry

Features • 2 Drawer

Wall-Hung

Slim 360mm Depth

See website for all Basins & Finishes

## **TECHNICAL DRAWINGS**

# **Front**



## **Top Down**



1600

# Side

360

#### **NOTES**

\*Additional Cost. Kordura top (H 25mm). Accessories not included. Drawing indicates the technical measurement only and is not a reflection of how the product will look. Sizes are nominal only. All drawings in millimeters. Drawings not to scale. \*\*Taps should be wall-hung or offset configuration to allow sufficient space for the basin. Refer to specification sheets for details on top and basin sizes. April 2025.