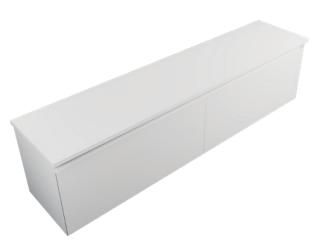

## **DESCRIPTION**

**PRODUCT CODE** 

1600, 2 Drawer Vanity with Double or Single Offset Basin

ZES160D2DBWH / ZES160D2DBWHT / ZES160D2DBWHCC

Dimensions W 1600 x H 400 x D 360 (mm)

Finishes White Gloss Paint, Custom Colour Paint (Gloss or

Matte) or Timber Veneer Finish

Kordura Standard (White) or Colour\*

Handleless 45° Profile Handleless Design

Basin/s Double or Single Offset - Choice of Petite Basin\*\*

Origin New Zealand Made Cabinetry

Features • 2 Drawer

Wall-Hung

Slim 360mm Depth

See website for all Basins & Finishes