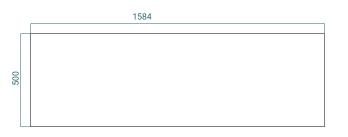

#### **Top Down**

#### NOTES

\*Additional Cost (see website for prices). Kordura top (H 25mm). Tap holes do not come pre-drilled – this is the responsibility of the installer, and can be cut with a hole saw, jigsaw or router. Accessories not included. Drawing indicates the technical measurement only and is not a reflection of how the product will look. Sizes are nominal only. All drawings in millimeters. Drawings not to scale. April 2025.