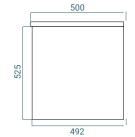

# Front On

Side

#### NOTES

\*Additional Cost (see website for prices). Kordura top (H 25mm). Tap holes do not come pre-drilled – this is the responsibility of the installer, and can be cut with a hole saw, jigsaw or router. Accessories not included. Drawing indicates the technical measurement only and is not a reflection of how the product will look. Sizes are nominal only. All drawings in millimeters. Drawings not to scale. April 2025.