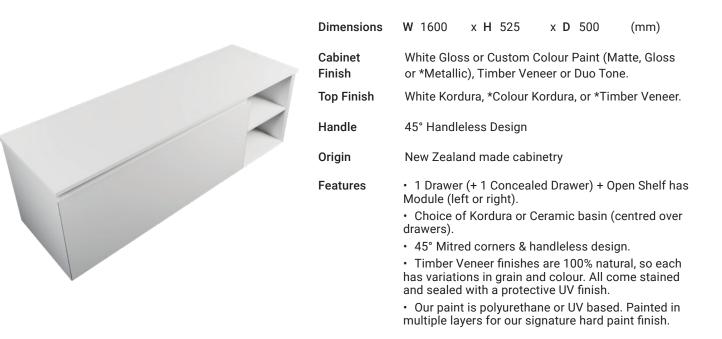

## DESCRIPTION

Zero Plus 1600 - 1 Drawer (+ 1 Concealed Drawer) + Open Shelf Module

### PRODUCT CODE

**Michel César** 

ZE120DWHA40SM

#### NOTES

\*Additional Cost (see website for prices). Kordura top (H 25mm). Tap holes do not come pre-drilled – this is the responsibility of the installer, and can be cut with a hole saw, jigsaw or router. Accessories not included. Drawing indicates the technical measurement only and is not a reflection of how the product will look. Sizes are nominal only. All drawings in millimeters. Drawings not to scale. April 2025.