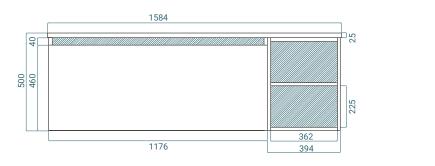

# Drawers

#### NOTES

\*Additional Cost (see website for prices). Kordura top (H 25mm). Tap holes do not come pre-drilled – this is the responsibility of the installer, and can be cut with a hole saw, jigsaw or router. Accessories not included. Drawing indicates the technical measurement only and is not a reflection of how the product will look. Sizes are nominal only. All drawings in millimeters. Drawings not to scale. April 2025.