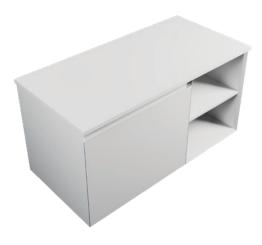

# DESCRIPTION

Zero Plus 1000 - 1 Drawer (+ 1 Concealed Drawer) + Open Shelf Module

**Michel César** 

# **PRODUCT CODE**

ZE60DWHA40SM

| Dimensions        | W 1000 x H 525 x D 500 (mm)                                                                      |
|-------------------|--------------------------------------------------------------------------------------------------|
| Cabinet<br>Finish | White Gloss or Custom Colour Paint (Matte, Gloss<br>or *Metallic), Timber Veneer or Duo Tone.    |
| Top Finish        | White Kordura, *Colour Kordura, or *Timber Veneer.                                               |
| Handle            | 45° Handleless Design                                                                            |
| Origin            | New Zealand made cabinetry                                                                       |
| Features          | <ul> <li>1 Drawer (+ 1 Concealed Drawer) + Open Shelf has<br/>Module (left or right).</li> </ul> |
|                   |                                                                                                  |
|                   | <ul> <li>Choice of Kordura or Ceramic basin (centred over<br/>drawers).</li> </ul>               |
|                   | Choice of Kordura or Ceramic basin (centred over                                                 |
|                   | <ul> <li>Choice of Kordura or Ceramic basin (centred over drawers).</li> </ul>                   |