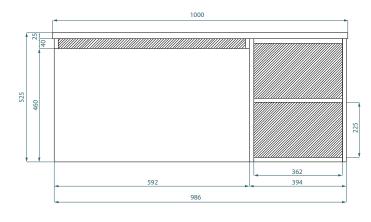

|
| Origin            | New Zealand made cabinetry                                                                       |
| Features          | <ul> <li>1 Drawer (+ 1 Concealed Drawer) + Open Shelf has<br/>Module (left or right).</li> </ul> |
|                   |                                                                                                  |
|                   | <ul> <li>Choice of Kordura or Ceramic basin (centred over<br/>drawers).</li> </ul>               |
|                   | Choice of Kordura or Ceramic basin (centred over                                                 |
|                   | <ul> <li>Choice of Kordura or Ceramic basin (centred over drawers).</li> </ul>                   |

## **TECHNICAL DRAWINGS**

#### **Top Down**



#### Front On



### Side



#### NOTES

\*Additional Cost (see website for prices). Kordura top (H 25mm). Tap holes do not come pre-drilled – this is the responsibility of the installer, and can be cut with a hole saw, jigsaw or router. Accessories not included. Drawing indicates the technical measurement only and is not a reflection of how the product will look. Sizes are nominal only. All drawings in millimeters. Drawings not to scale. April 2025.

AUCKLAND / 4-8 Ace Place, Kingsland 09 309 9109 CHRISTCHURCH / 86 Wigram Road, Wigram 03 343 0969 / BATHCO.CO.NZ