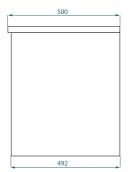

Origin            | New Zealand made cabinetry                                                                       |
| Features          | <ul> <li>1 Drawer (+ 1 Concealed Drawer) + Open Shelf has<br/>Module (left or right).</li> </ul> |
|                   |                                                                                                  |
|                   | <ul> <li>Choice of Kordura or Ceramic basin (centred over<br/>drawers).</li> </ul>               |
|                   | Choice of Kordura or Ceramic basin (centred over                                                 |
|                   | <ul> <li>Choice of Kordura or Ceramic basin (centred over drawers).</li> </ul>                   |

## **TECHNICAL DRAWINGS**

#### **Top Down**



#### Front On



### Side



#### NOTES

\*Additional Cost (see website for prices). Kordura top (H 25mm). Tap holes do not come pre-drilled – this is the responsibility of the installer, and can be cut with a hole saw, jigsaw or router. Accessories not included. Drawing indicates the technical measurement only and is not a reflection of how the product will look. Sizes are nominal only. All drawings in millimeters. Drawings not to scale. April 2025.

AUCKLAND / 4-8 Ace Place, Kingsland 09 309 9109 CHRISTCHURCH / 86 Wigram Road, Wigram 03 343 0969 / BATHCO.CO.NZ