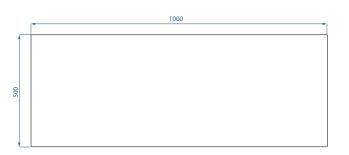

|
| Origin            | New Zealand made cabinetry                                                                       |
| Features          | <ul> <li>1 Drawer (+ 1 Concealed Drawer) + Open Shelf has<br/>Module (left or right).</li> </ul> |
|                   |                                                                                                  |
|                   | <ul> <li>Choice of Kordura or Ceramic basin (centred over<br/>drawers).</li> </ul>               |
|                   | Choice of Kordura or Ceramic basin (centred over                                                 |
|                   | <ul> <li>Choice of Kordura or Ceramic basin (centred over drawers).</li> </ul>                   |

## **TECHNICAL DRAWINGS**

#### **Top Down**



#### Front On



### Side



#### NOTES

\*Additional Cost (see website for prices). Kordura top (H 25mm). Tap holes do not come pre-drilled – this is the responsibility of the installer, and can be cut with a hole saw, jigsaw or router. Accessories not included. Drawing indicates the technical measurement only and is not a reflection of how the product will look. Sizes are nominal only. All drawings in millimeters. Drawings not to scale. April 2025.

AUCKLAND / 4-8 Ace Place, Kingsland 09 309 9109 CHRISTCHURCH / 86 Wigram Road, Wigram 03 343 0969 / BATHCO.CO.NZ