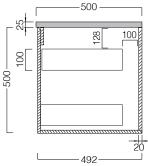

#### **TECHNICAL DRAWINGS**

#### Front On

#### NOTES

\*Additional Cost (see website for prices). Kordura top (H 25mm). Tap holes do not come pre-drilled – this is the responsibility of the installer, and can be cut with a hole saw, jigsaw or router. Accessories not included. Drawing indicates the technical measurement only and is not a reflection of how the product will look. Sizes are nominal only. All drawings in millimeters. Drawings not to scale. April 2025.