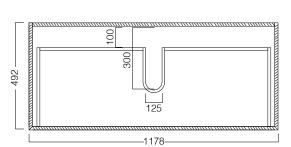

|
| Features          | <ul> <li>1 Drawer (+ 1 concealed drawer) with soft-close.</li> <li>Choice of Kordura or Ceramic basin.</li> <li>45° Mitred corners &amp; handleless design.</li> <li>Timber Veneer finishes are 100% natural, so each has variations in grain and colour. All come stained and sealed with a protective UV finish.</li> <li>Our paint is polyurethane or UV based. Painted in multiple layers for our signature hard paint finish.</li> </ul> |

#### **TECHNICAL DRAWINGS**

#### **Top Down**





Drawers

Side

#### Front On





#### NOTES

\*Additional Cost (see website for prices). Kordura top (H 25mm). Tap holes do not come pre-drilled – this is the responsibility of the installer, and can be cut with a hole saw, jigsaw or router. Accessories not included. Drawing indicates the technical measurement only and is not a reflection of how the product will look. Sizes are nominal only. All drawings in millimeters. Drawings not to scale. April 2025.