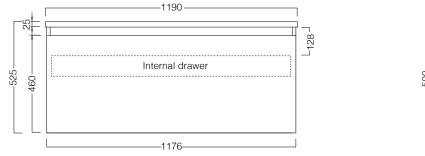

|
| Features          | <ul> <li>1 Drawer (+ 1 concealed drawer) with soft-close.</li> <li>Choice of Kordura or Ceramic basin.</li> <li>45° Mitred corners &amp; handleless design.</li> <li>Timber Veneer finishes are 100% natural, so each has variations in grain and colour. All come stained and sealed with a protective UV finish.</li> <li>Our paint is polyurethane or UV based. Painted in multiple layers for our signature hard paint finish.</li> </ul> |

#### **TECHNICAL DRAWINGS**

#### **Top Down**





Drawers

Side

#### Front On





#### NOTES

\*Additional Cost (see website for prices). Kordura top (H 25mm). Tap holes do not come pre-drilled – this is the responsibility of the installer, and can be cut with a hole saw, jigsaw or router. Accessories not included. Drawing indicates the technical measurement only and is not a reflection of how the product will look. Sizes are nominal only. All drawings in millimeters. Drawings not to scale. April 2025.