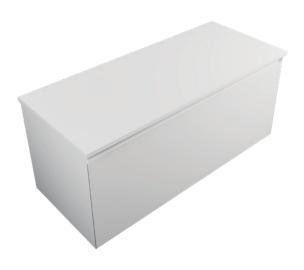

## DESCRIPTION

Zero 1200 - 1 Drawer + 1 Concealed Drawer with Kordura Top

### PRODUCT CODE

ZE120DWH

| Dimensions        | W 1190 x H 525 x D 500 (mm)                                                                                                                                                                                                                                                                                                                                                                                                                   |
|-------------------|-----------------------------------------------------------------------------------------------------------------------------------------------------------------------------------------------------------------------------------------------------------------------------------------------------------------------------------------------------------------------------------------------------------------------------------------------|
| Cabinet<br>Finish | White Gloss or Custom Colour Paint (Matte, Gloss or *Metallic), Timber Veneer or Duo Tone.                                                                                                                                                                                                                                                                                                                                                    |
| Top Finish        | White Kordura, *Colour Kordura, or *Timber Veneer.                                                                                                                                                                                                                                                                                                                                                                                            |
| Handle            | 45° Handleless Design                                                                                                                                                                                                                                                                                                                                                                                                                         |
| Origin            | New Zealand made cabinetry                                                                                                                                                                                                                                                                                                                                                                                                                    |
| Features          | <ul> <li>1 Drawer (+ 1 concealed drawer) with soft-close.</li> <li>Choice of Kordura or Ceramic basin.</li> <li>45° Mitred corners &amp; handleless design.</li> <li>Timber Veneer finishes are 100% natural, so each has variations in grain and colour. All come stained and sealed with a protective UV finish.</li> <li>Our paint is polyurethane or UV based. Painted in multiple layers for our signature hard paint finish.</li> </ul> |