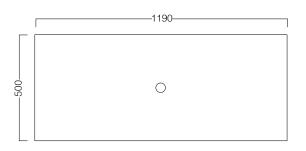

|
| Features          | <ul> <li>1 Drawer (+ 1 concealed drawer) with soft-close.</li> <li>Choice of Kordura or Ceramic basin.</li> <li>45° Mitred corners &amp; handleless design.</li> <li>Timber Veneer finishes are 100% natural, so each has variations in grain and colour. All come stained and sealed with a protective UV finish.</li> <li>Our paint is polyurethane or UV based. Painted in multiple layers for our signature hard paint finish.</li> </ul> |

#### **TECHNICAL DRAWINGS**

#### **Top Down**





Drawers

Side

#### Front On





#### NOTES

\*Additional Cost (see website for prices). Kordura top (H 25mm). Tap holes do not come pre-drilled – this is the responsibility of the installer, and can be cut with a hole saw, jigsaw or router. Accessories not included. Drawing indicates the technical measurement only and is not a reflection of how the product will look. Sizes are nominal only. All drawings in millimeters. Drawings not to scale. April 2025.