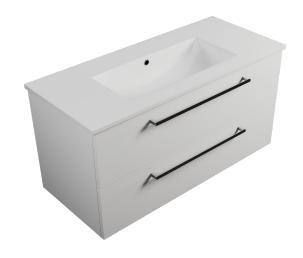

#### **DESCRIPTION**

PRODUCT CODE

ZSLIM80D2WH / ZSLIM80D2WHM

Zara Slim 810, 2 Drawer Wall-Hung Vanity

Dimensions W 810 x H 618 x D 390 (mm)

Finishes White Gloss Paint or Melamine.

Basin Vitreous China Top with Semi-Circle Basin

Pull Handle Chrome, Black, Chrome Box or Chrome Mini.

Profile Handle\* (Upgrade)

Brushed Nickel, Brushed Anthracite, Satin Brass

or Matte Black.

Origin New Zealand made cabinetry.

• Slim top, semi-circle basin for smooth water flow.

- 2 Drawers with soft-close & choice of handle.
- Timber effect melamine is a low-pressure laminate.
- The paint is polyurethane or UV based.