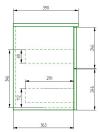

# ZARA SLIM /



#### **DESCRIPTION**

PRODUCT CODE

ZSLIM80D2WH / ZSLIM80D2WHM

Zara Slim 810, 2 Drawer Wall-Hung Vanity



Dimensions W 810 x H 618 x D 390 (mm)

Finishes White Gloss Paint or Melamine.

Basin Vitreous China Top with Semi-Circle Basin

Pull Handle Chrome, Black, Chrome Box or Chrome Mini.

Profile Handle\* (Upgrade)

Brushed Nickel, Brushed Anthracite, Satin Brass

or Matte Black.

Origin New Zealand made cabinetry.

• Slim top, semi-circle basin for smooth water flow.

- 2 Drawers with soft-close & choice of handle.
- Timber effect melamine is a low-pressure laminate.
- The paint is polyurethane or UV based.

# **TECHNICAL DRAWINGS**

Top



#### **Basin Side**



#### **Front**



#### Side



# **Top Down**



### **NOTES**

\*Additional Cost. Accessories not included. Drawing indicates the technical measurement only and is not a reflection of how the product will look. Sizes are nominal only. Due to the firing process and natural variation in ceramic tops, all sizes are nominal and may vary slightly in shape and dimensions. All drawings in millimeters. Drawings not to scale. July 2025.