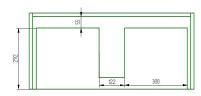

# ZARA SLIM /



#### **DESCRIPTION**

PRODUCT CODE

ZSLIM80D2WH / ZSLIM80D2WHM

Zara Slim 810, 2 Drawer Wall-Hung Vanity



Dimensions W 810 x H 618 x D 390 (mm)

Finishes White Gloss Paint or Melamine.

Basin Vitreous China Top with Semi-Circle Basin

Pull Handle Chrome, Black, Chrome Box or Chrome Mini.

Profile Handle\* (Upgrade)

Brushed Nickel, Brushed Anthracite, Satin Brass

or Matte Black.

Origin New Zealand made cabinetry.

• Slim top, semi-circle basin for smooth water flow.

- 2 Drawers with soft-close & choice of handle.
- Timber effect melamine is a low-pressure laminate.
- The paint is polyurethane or UV based.

# **TECHNICAL DRAWINGS**

Top



#### **Basin Side**



#### **Front**



#### Side



# **Top Down**



### **NOTES**

\*Additional Cost. Accessories not included. Drawing indicates the technical measurement only and is not a reflection of how the product will look. Sizes are nominal only. Due to the firing process and natural variation in ceramic tops, all sizes are nominal and may vary slightly in shape and dimensions. All drawings in millimeters. Drawings not to scale. July 2025.