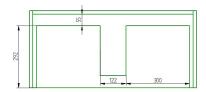

# ZARA SLIM /



## **DESCRIPTION**

Zara 810, 1 Drawer Wall-Hung Vanity

PRODUCT CODE

ZSLIM80DWH / ZSLIM80DWHM



Finishes White Gloss Paint or Melamine.

Basin Vitreous China Top with Semi-Circle Basin

Pull Handle Chrome, Black, Chrome Box or Chrome Mini.

Profile Handle\* Brushed Nickel, Brushed Anthracite, Satin Brass

or Matte Black.

Origin New Zealand made cabinetry.

• Slim top, semi-circle basin for smooth water flow.

• 1 Drawers with soft-close & choice of handle.

Timber effect melamine is a low-pressure laminate.

• The paint is polyurethane or UV based.

# **TECHNICAL DRAWINGS**

Top



#### **Basin Side**



#### **Front**



## Side



# **Top Down**



## **NOTES**

\*Additional Cost. Accessories not included. Drawing indicates the technical measurement only and is not a reflection of how the product will look. Sizes are nominal only. Due to the firing process and natural variation in ceramic tops, all sizes are nominal and may vary slightly in shape and dimensions. All drawings in millimeters. Drawings not to scale. July 2025.