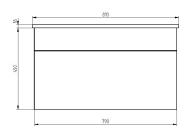

# ZARA SLIM /



## **DESCRIPTION**

Zara 810, 1 Drawer Wall-Hung Vanity

PRODUCT CODE

ZSLIM80DWH / ZSLIM80DWHM



Finishes White Gloss Paint or Melamine.

Basin Vitreous China Top with Semi-Circle Basin

Pull Handle Chrome, Black, Chrome Box or Chrome Mini.

Profile Handle\* Brushed Nickel, Brushed Anthracite, Satin Brass

or Matte Black.

Origin New Zealand made cabinetry.

• Slim top, semi-circle basin for smooth water flow.

• 1 Drawers with soft-close & choice of handle.

Timber effect melamine is a low-pressure laminate.

• The paint is polyurethane or UV based.

# **TECHNICAL DRAWINGS**

Top



#### **Basin Side**



#### **Front**



## Side



# **Top Down**



## **NOTES**

\*Additional Cost. Accessories not included. Drawing indicates the technical measurement only and is not a reflection of how the product will look. Sizes are nominal only. Due to the firing process and natural variation in ceramic tops, all sizes are nominal and may vary slightly in shape and dimensions. All drawings in millimeters. Drawings not to scale. July 2025.