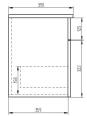

# ZARA SLIM /



## **DESCRIPTION**

Zara 810, 1 Drawer Wall-Hung Vanity

PRODUCT CODE

ZSLIM80DWH / ZSLIM80DWHM



Finishes White Gloss Paint or Melamine.

Basin Vitreous China Top with Semi-Circle Basin

Pull Handle Chrome, Black, Chrome Box or Chrome Mini.

Profile Handle\* Brushed Nickel, Brushed Anthracite, Satin Brass

or Matte Black.

Origin New Zealand made cabinetry.

• Slim top, semi-circle basin for smooth water flow.

• 1 Drawers with soft-close & choice of handle.

Timber effect melamine is a low-pressure laminate.

• The paint is polyurethane or UV based.

# **TECHNICAL DRAWINGS**

Top



#### **Basin Side**



#### **Front**



## Side



# **Top Down**



## **NOTES**

\*Additional Cost. Accessories not included. Drawing indicates the technical measurement only and is not a reflection of how the product will look. Sizes are nominal only. Due to the firing process and natural variation in ceramic tops, all sizes are nominal and may vary slightly in shape and dimensions. All drawings in millimeters. Drawings not to scale. July 2025.