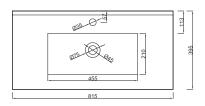

# ZARA SLIM /



## **DESCRIPTION**

Zara 810, 1 Drawer Wall-Hung Vanity

PRODUCT CODE

ZSLIM80DWH / ZSLIM80DWHM



Finishes White Gloss Paint or Melamine.

Basin Vitreous China Top with Semi-Circle Basin

Pull Handle Chrome, Black, Chrome Box or Chrome Mini.

Profile Handle\* Brushed Nickel, Brushed Anthracite, Satin Brass

or Matte Black.

Origin New Zealand made cabinetry.

• Slim top, semi-circle basin for smooth water flow.

• 1 Drawers with soft-close & choice of handle.

Timber effect melamine is a low-pressure laminate.

• The paint is polyurethane or UV based.

# **TECHNICAL DRAWINGS**

Top



#### **Basin Side**



#### **Front**



## Side



# **Top Down**



## **NOTES**

\*Additional Cost. Accessories not included. Drawing indicates the technical measurement only and is not a reflection of how the product will look. Sizes are nominal only. Due to the firing process and natural variation in ceramic tops, all sizes are nominal and may vary slightly in shape and dimensions. All drawings in millimeters. Drawings not to scale. July 2025.