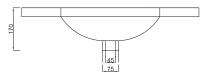

# ZARA SLIM /



## **DESCRIPTION**

Zara 810, 1 Drawer Wall-Hung Vanity

PRODUCT CODE

ZSLIM80DWH / ZSLIM80DWHM



Finishes White Gloss Paint or Melamine.

Basin Vitreous China Top with Semi-Circle Basin

Pull Handle Chrome, Black, Chrome Box or Chrome Mini.

Profile Handle\* Brushed Nickel, Brushed Anthracite, Satin Brass

or Matte Black.

Origin New Zealand made cabinetry.

• Slim top, semi-circle basin for smooth water flow.

• 1 Drawers with soft-close & choice of handle.

Timber effect melamine is a low-pressure laminate.

• The paint is polyurethane or UV based.

# **TECHNICAL DRAWINGS**

Top



#### **Basin Side**



#### **Front**



## Side



# **Top Down**



## **NOTES**

\*Additional Cost. Accessories not included. Drawing indicates the technical measurement only and is not a reflection of how the product will look. Sizes are nominal only. Due to the firing process and natural variation in ceramic tops, all sizes are nominal and may vary slightly in shape and dimensions. All drawings in millimeters. Drawings not to scale. July 2025.