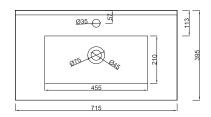

# ZARA SLIM /



### **DESCRIPTION**

PRODUCT CODE

ZSLIM70DWH / ZSLIM70DWHM

Zara Slim 710, 1 Drawer Wall-Hung Vanity



Dimensions W 710 x H 468 x D 390 (mm)

Finishes White Gloss Paint or Melamine.

Basin Vitreous China Top with Semi-Circle Basin

Pull Handle Chrome, Black, Chrome Box or Chrome Mini.

Profile Handle\* Brushed Nickel, Brushed Anthracite, Satin Brass

or Matte Black.

Origin New Zealand made cabinetry.

• Slim top, semi-circle basin for smooth water flow.

- 1 Drawers with soft-close & choice of handle.
- Timber effect melamine is a low-pressure laminate.
- The paint is polyurethane or UV based.

## **TECHNICAL DRAWINGS**

## Top



#### **Basin Side**



#### **Front**



### Side



## **Top Down**



## **NOTES**

\*Additional Cost. Accessories not included. Drawing indicates the technical measurement only and is not a reflection of how the product will look. Sizes are nominal only. Due to the firing process and natural variation in ceramic tops, all sizes are nominal and may vary slightly in shape and dimensions. All drawings in millimeters. Drawings not to scale. July 2025.