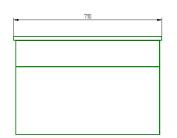

# ZARA SLIM /



### **DESCRIPTION**

PRODUCT CODE

ZSLIM70DWH / ZSLIM70DWHM

Zara Slim 710, 1 Drawer Wall-Hung Vanity



Dimensions W 710 x H 468 x D 390 (mm)

Finishes White Gloss Paint or Melamine.

Basin Vitreous China Top with Semi-Circle Basin

Pull Handle Chrome, Black, Chrome Box or Chrome Mini.

Profile Handle\* Brushed Nickel, Brushed Anthracite, Satin Brass

or Matte Black.

Origin New Zealand made cabinetry.

• Slim top, semi-circle basin for smooth water flow.

- 1 Drawers with soft-close & choice of handle.
- Timber effect melamine is a low-pressure laminate.
- The paint is polyurethane or UV based.

## **TECHNICAL DRAWINGS**

## Top



#### **Basin Side**



#### **Front**



### Side



## **Top Down**



## **NOTES**

\*Additional Cost. Accessories not included. Drawing indicates the technical measurement only and is not a reflection of how the product will look. Sizes are nominal only. Due to the firing process and natural variation in ceramic tops, all sizes are nominal and may vary slightly in shape and dimensions. All drawings in millimeters. Drawings not to scale. July 2025.