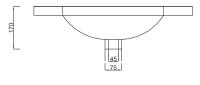

# ZARA SLIM /



### **DESCRIPTION**

PRODUCT CODE

ZSLIM70DWH / ZSLIM70DWHM

Zara Slim 710, 1 Drawer Wall-Hung Vanity



Dimensions W 710 x H 468 x D 390 (mm)

Finishes White Gloss Paint or Melamine.

Basin Vitreous China Top with Semi-Circle Basin

Pull Handle Chrome, Black, Chrome Box or Chrome Mini.

Profile Handle\* Brushed Nickel, Brushed Anthracite, Satin Brass

or Matte Black.

Origin New Zealand made cabinetry.

• Slim top, semi-circle basin for smooth water flow.

- 1 Drawers with soft-close & choice of handle.
- Timber effect melamine is a low-pressure laminate.
- The paint is polyurethane or UV based.

## **TECHNICAL DRAWINGS**

## Top



#### **Basin Side**



#### **Front**



### Side



## **Top Down**



## **NOTES**

\*Additional Cost. Accessories not included. Drawing indicates the technical measurement only and is not a reflection of how the product will look. Sizes are nominal only. Due to the firing process and natural variation in ceramic tops, all sizes are nominal and may vary slightly in shape and dimensions. All drawings in millimeters. Drawings not to scale. July 2025.