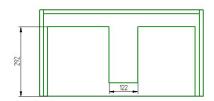

### **DESCRIPTION**

PRODUCT CODE

ZSLIM70DWH / ZSLIM70DWHM

Zara Slim 710, 1 Drawer Wall-Hung Vanity

Dimensions W 710 x H 468 x D 390 (mm)

Finishes White Gloss Paint or Melamine.

Basin Vitreous China Top with Semi-Circle Basin

## **NOTES**

\*Additional Cost. Accessories not included. Drawing indicates the technical measurement only and is not a reflection of how the product will look. Sizes are nominal only. Due to the firing process and natural variation in ceramic tops, all sizes are nominal and may vary slightly in shape and dimensions. All drawings in millimeters. Drawings not to scale. July 2025.