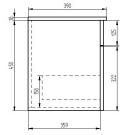

### **DESCRIPTION**

PRODUCT CODE

ZSLIM70DWH / ZSLIM70DWHM

Zara Slim 710, 1 Drawer Wall-Hung Vanity

Dimensions W 710 x H 468 x D 390 (mm)

Finishes White Gloss Paint or Melamine.

Basin Vitreous China Top with Semi-Circle Basin

## **NOTES**

\*Additional Cost. Accessories not included. Drawing indicates the technical measurement only and is not a reflection of how the product will look. Sizes are nominal only. Due to the firing process and natural variation in ceramic tops, all sizes are nominal and may vary slightly in shape and dimensions. All drawings in millimeters. Drawings not to scale. July 2025.