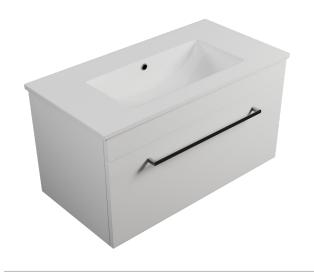

### **DESCRIPTION**

PRODUCT CODE

ZSLIM70DWH / ZSLIM70DWHM

Zara Slim 710, 1 Drawer Wall-Hung Vanity

Dimensions W 710 x H 468 x D 390 (mm)

Finishes White Gloss Paint or Melamine.

Basin Vitreous China Top with Semi-Circle Basin

Pull Handle Chrome, Black, Chrome Box or Chrome Mini.

Profile Handle\* Brushed Nickel, Brushed Anthracite, Satin Brass

or Matte Black.

Origin New Zealand made cabinetry.

• Slim top, semi-circle basin for smooth water flow.

- 1 Drawers with soft-close & choice of handle.
- Timber effect melamine is a low-pressure laminate.
- The paint is polyurethane or UV based.