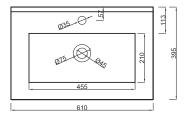

### **PRODUCT CODE**

ZSLIM60DWH / ZSLIM60DWHM

| Dimensions      | W 610                                                                                                                                                                                                                                         | хН | 468 | x | D | 390 | (mm) |
|-----------------|-----------------------------------------------------------------------------------------------------------------------------------------------------------------------------------------------------------------------------------------------|----|-----|---|---|-----|------|
| Finishes        | White Gloss Paint or Melamine.                                                                                                                                                                                                                |    |     |   |   |     |      |
| Basin           | Vitreous China Top with Semi-Circle Basin                                                                                                                                                                                                     |    |     |   |   |     |      |
| Pull Handle     | Chrome, Black, Chrome Box or Chrome Mini.                                                                                                                                                                                                     |    |     |   |   |     |      |
| Profile Handle* | Brushed Nickel, Brushed Anthracite, Satin Brass or Matte Black.                                                                                                                                                                               |    |     |   |   |     |      |
| Origin          | New Zealand made cabinetry.                                                                                                                                                                                                                   |    |     |   |   |     |      |
| Features        | <ul> <li>Slim top, semi-circle basin for smooth water flow.</li> <li>1 Drawers with soft-close &amp; choice of handle.</li> <li>Timber effect melamine is a low-pressure laminate.</li> <li>The paint is polyurethane or UV based.</li> </ul> |    |     |   |   |     |      |

## **TECHNICAL DRAWINGS**

Тор

Front

Top Down

#### NOTES

\*Additional Cost. Accessories not included. Drawing indicates the technical measurement only and is not a reflection of how the product will look. Sizes are nominal only. Due to the firing process and natural variation in ceramic tops, all sizes are nominal and may vary slightly in shape and dimensions. All drawings in millimeters. Drawings not to scale. July 2025.