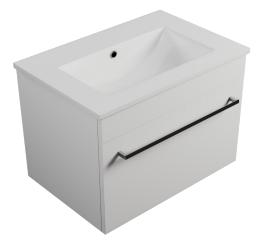

## DESCRIPTION

Zara Slim 610, 1 Drawer Wall-Hung Vanity

### **PRODUCT CODE**

ZSLIM60DWH / ZSLIM60DWHM

| Dimensions      | W 610                                                                                                                                                                                                                                         | хН | 468 | x | D | 390 | (mm) |
|-----------------|-----------------------------------------------------------------------------------------------------------------------------------------------------------------------------------------------------------------------------------------------|----|-----|---|---|-----|------|
| Finishes        | White Gloss Paint or Melamine.                                                                                                                                                                                                                |    |     |   |   |     |      |
| Basin           | Vitreous China Top with Semi-Circle Basin                                                                                                                                                                                                     |    |     |   |   |     |      |
| Pull Handle     | Chrome, Black, Chrome Box or Chrome Mini.                                                                                                                                                                                                     |    |     |   |   |     |      |
| Profile Handle* | Brushed Nickel, Brushed Anthracite, Satin Brass or Matte Black.                                                                                                                                                                               |    |     |   |   |     |      |
| Origin          | New Zealand made cabinetry.                                                                                                                                                                                                                   |    |     |   |   |     |      |
| Features        | <ul> <li>Slim top, semi-circle basin for smooth water flow.</li> <li>1 Drawers with soft-close &amp; choice of handle.</li> <li>Timber effect melamine is a low-pressure laminate.</li> <li>The paint is polyurethane or UV based.</li> </ul> |    |     |   |   |     |      |