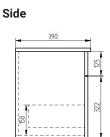

### **PRODUCT CODE**

ZSLIM60DWH / ZSLIM60DWHM

| Dimensions      | W 610                                                                                                                                                                                                                                         | хН | 468 | x | D | 390 | (mm) |
|-----------------|-----------------------------------------------------------------------------------------------------------------------------------------------------------------------------------------------------------------------------------------------|----|-----|---|---|-----|------|
| Finishes        | White Gloss Paint or Melamine.                                                                                                                                                                                                                |    |     |   |   |     |      |
| Basin           | Vitreous China Top with Semi-Circle Basin                                                                                                                                                                                                     |    |     |   |   |     |      |
| Pull Handle     | Chrome, Black, Chrome Box or Chrome Mini.                                                                                                                                                                                                     |    |     |   |   |     |      |
| Profile Handle* | Brushed Nickel, Brushed Anthracite, Satin Brass or Matte Black.                                                                                                                                                                               |    |     |   |   |     |      |
| Origin          | New Zealand made cabinetry.                                                                                                                                                                                                                   |    |     |   |   |     |      |
| Features        | <ul> <li>Slim top, semi-circle basin for smooth water flow.</li> <li>1 Drawers with soft-close &amp; choice of handle.</li> <li>Timber effect melamine is a low-pressure laminate.</li> <li>The paint is polyurethane or UV based.</li> </ul> |    |     |   |   |     |      |

## **TECHNICAL DRAWINGS**

Тор

Front

Top Down