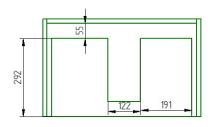

### **PRODUCT CODE**

ZSLIM60DWH / ZSLIM60DWHM

| Dimensions      | W 610                                                                                                                                                                                                                                         | хН | 468 | x | D | 390 | (mm) |
|-----------------|-----------------------------------------------------------------------------------------------------------------------------------------------------------------------------------------------------------------------------------------------|----|-----|---|---|-----|------|
| Finishes        | White Gloss Paint or Melamine.                                                                                                                                                                                                                |    |     |   |   |     |      |
| Basin           | Vitreous China Top with Semi-Circle Basin                                                                                                                                                                                                     |    |     |   |   |     |      |
| Pull Handle     | Chrome, Black, Chrome Box or Chrome Mini.                                                                                                                                                                                                     |    |     |   |   |     |      |
| Profile Handle* | Brushed Nickel, Brushed Anthracite, Satin Brass or Matte Black.                                                                                                                                                                               |    |     |   |   |     |      |
| Origin          | New Zealand made cabinetry.                                                                                                                                                                                                                   |    |     |   |   |     |      |
| Features        | <ul> <li>Slim top, semi-circle basin for smooth water flow.</li> <li>1 Drawers with soft-close &amp; choice of handle.</li> <li>Timber effect melamine is a low-pressure laminate.</li> <li>The paint is polyurethane or UV based.</li> </ul> |    |     |   |   |     |      |

## **TECHNICAL DRAWINGS**

Тор

Front

Top Down