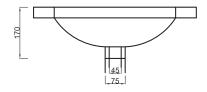

### **PRODUCT CODE**

ZSLIM60DWH / ZSLIM60DWHM

| Dimensions      | W 610                                                                                                                                                                                                                                         | хН | 468 | x | D | 390 | (mm) |
|-----------------|-----------------------------------------------------------------------------------------------------------------------------------------------------------------------------------------------------------------------------------------------|----|-----|---|---|-----|------|
| Finishes        | White Gloss Paint or Melamine.                                                                                                                                                                                                                |    |     |   |   |     |      |
| Basin           | Vitreous China Top with Semi-Circle Basin                                                                                                                                                                                                     |    |     |   |   |     |      |
| Pull Handle     | Chrome, Black, Chrome Box or Chrome Mini.                                                                                                                                                                                                     |    |     |   |   |     |      |
| Profile Handle* | Brushed Nickel, Brushed Anthracite, Satin Brass or Matte Black.                                                                                                                                                                               |    |     |   |   |     |      |
| Origin          | New Zealand made cabinetry.                                                                                                                                                                                                                   |    |     |   |   |     |      |
| Features        | <ul> <li>Slim top, semi-circle basin for smooth water flow.</li> <li>1 Drawers with soft-close &amp; choice of handle.</li> <li>Timber effect melamine is a low-pressure laminate.</li> <li>The paint is polyurethane or UV based.</li> </ul> |    |     |   |   |     |      |

## **TECHNICAL DRAWINGS**

Тор

Front

Top Down

#### NOTES

\*Additional Cost. Accessories not included. Drawing indicates the technical measurement only and is not a reflection of how the product will look. Sizes are nominal only. Due to the firing process and natural variation in ceramic tops, all sizes are nominal and may vary slightly in shape and dimensions. All drawings in millimeters. Drawings not to scale. July 2025.