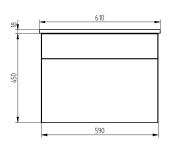

### **PRODUCT CODE**

ZSLIM60DWH / ZSLIM60DWHM

| Dimensions      | W 610                                                                                                                                                                                                                                         | хН | 468 | x | D | 390 | (mm) |
|-----------------|-----------------------------------------------------------------------------------------------------------------------------------------------------------------------------------------------------------------------------------------------|----|-----|---|---|-----|------|
| Finishes        | White Gloss Paint or Melamine.                                                                                                                                                                                                                |    |     |   |   |     |      |
| Basin           | Vitreous China Top with Semi-Circle Basin                                                                                                                                                                                                     |    |     |   |   |     |      |
| Pull Handle     | Chrome, Black, Chrome Box or Chrome Mini.                                                                                                                                                                                                     |    |     |   |   |     |      |
| Profile Handle* | Brushed Nickel, Brushed Anthracite, Satin Brass or Matte Black.                                                                                                                                                                               |    |     |   |   |     |      |
| Origin          | New Zealand made cabinetry.                                                                                                                                                                                                                   |    |     |   |   |     |      |
| Features        | <ul> <li>Slim top, semi-circle basin for smooth water flow.</li> <li>1 Drawers with soft-close &amp; choice of handle.</li> <li>Timber effect melamine is a low-pressure laminate.</li> <li>The paint is polyurethane or UV based.</li> </ul> |    |     |   |   |     |      |

## **TECHNICAL DRAWINGS**

Тор

Front

Top Down