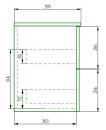

# ZARA SLIM /



## **DESCRIPTION**

Zara Slim 1010, 2 Drawer Wall-Hung Vanity

## **PRODUCT CODE**

ZSLIM100D2WH / ZSLIM100D2WHM

**Dimensions** W 1010 x H 618 x D 390 (mm)

**Finishes** White Gloss Paint or Melamine.

**Basin** Vitreous China Top with Semi-Circle Basin

**Pull Handle** Chrome, Black, Chrome Box or Chrome Mini.

Brushed Nickel, Brushed Anthracite, Satin Brass Profile Handle\*

(Upgrade)

or Matte Black.

Origin New Zealand made cabinetry.

**Features** • Slim top, semi-circle basin for smooth water flow.

- 2 Drawers with soft-close & choice of handle.
- Timber effect melamine is a low-pressure laminate.
- The paint is polyurethane or UV based.

## **TECHNICAL DRAWINGS**

Top



## **Basin Side**



## **Front**



## Side



## **Top Down**



## **NOTES**

\*Additional Cost. Accessories not included. Drawing indicates the technical measurement only and is not a reflection of how the product will look. Sizes are nominal only. Due to the firing process and natural variation in ceramic tops, all sizes are nominal and may vary slightly in shape and dimensions. All drawings in millimeters. Drawings not to scale. July 2025.