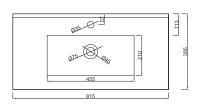

# ZARA SLIM /



## **DESCRIPTION**

Zara Slim 1010, 2 Drawer Wall-Hung Vanity

## **PRODUCT CODE**

ZSLIM100D2WH / ZSLIM100D2WHM

**Dimensions** W 1010 x H 618 x D 390 (mm)

**Finishes** White Gloss Paint or Melamine.

**Basin** Vitreous China Top with Semi-Circle Basin

**Pull Handle** Chrome, Black, Chrome Box or Chrome Mini.

Brushed Nickel, Brushed Anthracite, Satin Brass Profile Handle\*

(Upgrade)

or Matte Black.

Origin New Zealand made cabinetry.

**Features** • Slim top, semi-circle basin for smooth water flow.

- 2 Drawers with soft-close & choice of handle.
- Timber effect melamine is a low-pressure laminate.
- The paint is polyurethane or UV based.

## **TECHNICAL DRAWINGS**

Top



## **Basin Side**



## **Front**



## Side



## **Top Down**



## **NOTES**

\*Additional Cost. Accessories not included. Drawing indicates the technical measurement only and is not a reflection of how the product will look. Sizes are nominal only. Due to the firing process and natural variation in ceramic tops, all sizes are nominal and may vary slightly in shape and dimensions. All drawings in millimeters. Drawings not to scale. July 2025.