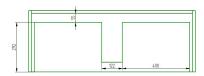

# ZARA SLIM /



## **DESCRIPTION**

Zara Slim 1010, 2 Drawer Wall-Hung Vanity

## **PRODUCT CODE**

ZSLIM100D2WH / ZSLIM100D2WHM

**Dimensions** W 1010 x H 618 x D 390 (mm)

**Finishes** White Gloss Paint or Melamine.

**Basin** Vitreous China Top with Semi-Circle Basin

**Pull Handle** Chrome, Black, Chrome Box or Chrome Mini.

Brushed Nickel, Brushed Anthracite, Satin Brass Profile Handle\*

(Upgrade)

or Matte Black.

Origin New Zealand made cabinetry.

**Features** • Slim top, semi-circle basin for smooth water flow.

- 2 Drawers with soft-close & choice of handle.
- Timber effect melamine is a low-pressure laminate.
- The paint is polyurethane or UV based.

## **TECHNICAL DRAWINGS**

Top



## **Basin Side**



## **Front**



## Side



## **Top Down**



## **NOTES**

\*Additional Cost. Accessories not included. Drawing indicates the technical measurement only and is not a reflection of how the product will look. Sizes are nominal only. Due to the firing process and natural variation in ceramic tops, all sizes are nominal and may vary slightly in shape and dimensions. All drawings in millimeters. Drawings not to scale. July 2025.