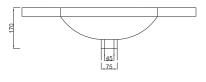

# ZARA SLIM /



## **DESCRIPTION**

Zara Slim 1010, 2 Drawer Wall-Hung Vanity

## **PRODUCT CODE**

ZSLIM100D2WH / ZSLIM100D2WHM

**Dimensions** W 1010 x H 618 x D 390 (mm)

**Finishes** White Gloss Paint or Melamine.

**Basin** Vitreous China Top with Semi-Circle Basin

**Pull Handle** Chrome, Black, Chrome Box or Chrome Mini.

Brushed Nickel, Brushed Anthracite, Satin Brass Profile Handle\*

(Upgrade)

or Matte Black.

Origin New Zealand made cabinetry.

**Features** • Slim top, semi-circle basin for smooth water flow.

- 2 Drawers with soft-close & choice of handle.
- Timber effect melamine is a low-pressure laminate.
- The paint is polyurethane or UV based.

## **TECHNICAL DRAWINGS**

Top



## **Basin Side**



## **Front**



## Side



## **Top Down**



## **NOTES**

\*Additional Cost. Accessories not included. Drawing indicates the technical measurement only and is not a reflection of how the product will look. Sizes are nominal only. Due to the firing process and natural variation in ceramic tops, all sizes are nominal and may vary slightly in shape and dimensions. All drawings in millimeters. Drawings not to scale. July 2025.