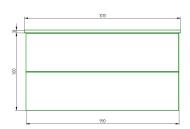

# ZARA SLIM /



## **DESCRIPTION**

Zara Slim 1010, 2 Drawer Wall-Hung Vanity

## **PRODUCT CODE**

ZSLIM100D2WH / ZSLIM100D2WHM

**Dimensions** W 1010 x H 618 x D 390 (mm)

**Finishes** White Gloss Paint or Melamine.

**Basin** Vitreous China Top with Semi-Circle Basin

**Pull Handle** Chrome, Black, Chrome Box or Chrome Mini.

Brushed Nickel, Brushed Anthracite, Satin Brass Profile Handle\*

(Upgrade)

or Matte Black.

Origin New Zealand made cabinetry.

**Features** • Slim top, semi-circle basin for smooth water flow.

- 2 Drawers with soft-close & choice of handle.
- Timber effect melamine is a low-pressure laminate.
- The paint is polyurethane or UV based.

## **TECHNICAL DRAWINGS**

Top



## **Basin Side**



## **Front**



## Side



## **Top Down**



## **NOTES**

\*Additional Cost. Accessories not included. Drawing indicates the technical measurement only and is not a reflection of how the product will look. Sizes are nominal only. Due to the firing process and natural variation in ceramic tops, all sizes are nominal and may vary slightly in shape and dimensions. All drawings in millimeters. Drawings not to scale. July 2025.