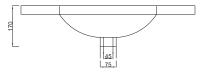

# ZARA SLIM /



#### **DESCRIPTION**

Zara 1010, 1 Drawer Wall-Hung Vanity

PRODUCT CODE

ZSLIM100DWH / ZSLIM100DWHM



Dimensions W 1010 x H 468 x D 390 (mm)

Finishes White Gloss Paint or Melamine.

Basin Vitreous China Top with Semi-Circle Basin

Pull Handle Chrome, Black, Chrome Box or Chrome Mini.

Profile Handle\* Brushed Nickel, Brushed Anthracite, Satin Brass

or Matte Black.

Origin New Zealand made cabinetry.

• Slim top, semi-circle basin for smooth water flow.

- 1 Drawers with soft-close & choice of handle.
- Timber effect melamine is a low-pressure laminate.
- The paint is polyurethane or UV based.

# **TECHNICAL DRAWINGS**

Top



#### **Basin Side**



#### **Front**



#### Side



# **Top Down**



### **NOTES**

\*Additional Cost. Accessories not included. Drawing indicates the technical measurement only and is not a reflection of how the product will look. Sizes are nominal only. Due to the firing process and natural variation in ceramic tops, all sizes are nominal and may vary slightly in shape and dimensions. All drawings in millimeters. Drawings not to scale. July 2025.