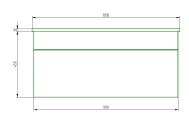

# ZARA SLIM /



#### **DESCRIPTION**

Zara 1010, 1 Drawer Wall-Hung Vanity

PRODUCT CODE

ZSLIM100DWH / ZSLIM100DWHM



Dimensions W 1010 x H 468 x D 390 (mm)

Finishes White Gloss Paint or Melamine.

Basin Vitreous China Top with Semi-Circle Basin

Pull Handle Chrome, Black, Chrome Box or Chrome Mini.

Profile Handle\* Brushed Nickel, Brushed Anthracite, Satin Brass

or Matte Black.

Origin New Zealand made cabinetry.

• Slim top, semi-circle basin for smooth water flow.

- 1 Drawers with soft-close & choice of handle.
- Timber effect melamine is a low-pressure laminate.
- The paint is polyurethane or UV based.

# **TECHNICAL DRAWINGS**

Top



#### **Basin Side**



#### **Front**



#### Side



# **Top Down**



### **NOTES**

\*Additional Cost. Accessories not included. Drawing indicates the technical measurement only and is not a reflection of how the product will look. Sizes are nominal only. Due to the firing process and natural variation in ceramic tops, all sizes are nominal and may vary slightly in shape and dimensions. All drawings in millimeters. Drawings not to scale. July 2025.