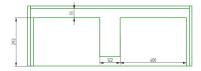

# ZARA SLIM /



#### **DESCRIPTION**

Zara 1010, 1 Drawer Wall-Hung Vanity

PRODUCT CODE

ZSLIM100DWH / ZSLIM100DWHM



Dimensions W 1010 x H 468 x D 390 (mm)

Finishes White Gloss Paint or Melamine.

Basin Vitreous China Top with Semi-Circle Basin

Pull Handle Chrome, Black, Chrome Box or Chrome Mini.

Profile Handle\* Brushed Nickel, Brushed Anthracite, Satin Brass

or Matte Black.

Origin New Zealand made cabinetry.

• Slim top, semi-circle basin for smooth water flow.

- 1 Drawers with soft-close & choice of handle.
- Timber effect melamine is a low-pressure laminate.
- The paint is polyurethane or UV based.

# **TECHNICAL DRAWINGS**

Top



#### **Basin Side**



#### **Front**



#### Side



# **Top Down**



### **NOTES**

\*Additional Cost. Accessories not included. Drawing indicates the technical measurement only and is not a reflection of how the product will look. Sizes are nominal only. Due to the firing process and natural variation in ceramic tops, all sizes are nominal and may vary slightly in shape and dimensions. All drawings in millimeters. Drawings not to scale. July 2025.