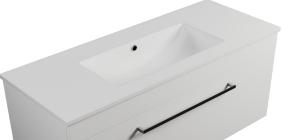

#### **DESCRIPTION**

Zara 1010, 1 Drawer Wall-Hung Vanity

PRODUCT CODE

ZSLIM100DWH / ZSLIM100DWHM

Dimensions W 1010 x H 468 x D 390 (mm)

Finishes White Gloss Paint or Melamine.

Basin Vitreous China Top with Semi-Circle Basin

Pull Handle Chrome, Black, Chrome Box or Chrome Mini.

Profile Handle\* Brushed Nickel, Brushed Anthracite, Satin Brass

or Matte Black.

Origin New Zealand made cabinetry.

• Slim top, semi-circle basin for smooth water flow.

- 1 Drawers with soft-close & choice of handle.
- Timber effect melamine is a low-pressure laminate.
- The paint is polyurethane or UV based.