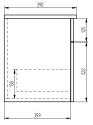

# ZARA SLIM /



#### **DESCRIPTION**

Zara 1010, 1 Drawer Wall-Hung Vanity

PRODUCT CODE

ZSLIM100DWH / ZSLIM100DWHM



Dimensions W 1010 x H 468 x D 390 (mm)

Finishes White Gloss Paint or Melamine.

Basin Vitreous China Top with Semi-Circle Basin

Pull Handle Chrome, Black, Chrome Box or Chrome Mini.

Profile Handle\* Brushed Nickel, Brushed Anthracite, Satin Brass

or Matte Black.

Origin New Zealand made cabinetry.

• Slim top, semi-circle basin for smooth water flow.

- 1 Drawers with soft-close & choice of handle.
- Timber effect melamine is a low-pressure laminate.
- The paint is polyurethane or UV based.

# **TECHNICAL DRAWINGS**

Top



#### **Basin Side**



#### **Front**



#### Side



# **Top Down**



### **NOTES**

\*Additional Cost. Accessories not included. Drawing indicates the technical measurement only and is not a reflection of how the product will look. Sizes are nominal only. Due to the firing process and natural variation in ceramic tops, all sizes are nominal and may vary slightly in shape and dimensions. All drawings in millimeters. Drawings not to scale. July 2025.