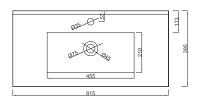

# ZARA SLIM /



#### **DESCRIPTION**

Zara 1010, 1 Drawer Wall-Hung Vanity

PRODUCT CODE

ZSLIM100DWH / ZSLIM100DWHM



Dimensions W 1010 x H 468 x D 390 (mm)

Finishes White Gloss Paint or Melamine.

Basin Vitreous China Top with Semi-Circle Basin

Pull Handle Chrome, Black, Chrome Box or Chrome Mini.

Profile Handle\* Brushed Nickel, Brushed Anthracite, Satin Brass

or Matte Black.

Origin New Zealand made cabinetry.

• Slim top, semi-circle basin for smooth water flow.

- 1 Drawers with soft-close & choice of handle.
- Timber effect melamine is a low-pressure laminate.
- The paint is polyurethane or UV based.

# **TECHNICAL DRAWINGS**

Top



#### **Basin Side**



#### **Front**



#### Side



# **Top Down**



### **NOTES**

\*Additional Cost. Accessories not included. Drawing indicates the technical measurement only and is not a reflection of how the product will look. Sizes are nominal only. Due to the firing process and natural variation in ceramic tops, all sizes are nominal and may vary slightly in shape and dimensions. All drawings in millimeters. Drawings not to scale. July 2025.