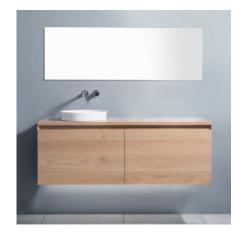

**DESCRIPTION PRODUCT CODE** 

1800 - 2 Drawers Side-By-Side + 2 Concealed Drawers, Timber Veneer Unit, Timber Veneer Top

ZE180D2WHSBTP

#### **FEATURES**

- Dimensions W 1770 x H 525 x D 500 mm
- Available in White paint (Gloss or Matt\*^), Timber Veneer,\* or in your choice of paint colour. \* ^
- The paint used on our products is polyurethane or UV based. It is five times harder and more durable than lacquer finishes.
- Timber veneer finishes are 100% natural, so each have variations in grain and colour. All come stained and sealed with a protective UV finish.
- Kordura tops\*\* are 25mm thick, available in White, also available in coloured finishes (additional cost).
- Soft-close drawers. NZ-made cabinetry.
- Pair with our one of our Undermount, Semi-Recessed or Counter Top basins.

DESCRIPTION PRODUCT CODE

1800 - 2 Drawers Side-By-Side + 2 Concealed Drawers, Timber Veneer Unit, Timber Veneer Top

ZE180D2WHSBTP