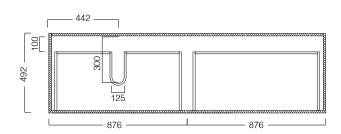

#### **FEATURES**

- Dimensions W 1770 x H 525 x D 500 mm
- Available in White paint (Gloss or Matt\*^), Timber Veneer,\* or in your choice of paint colour. \* ^
- The paint used on our products is polyurethane or UV based. It is five times harder and more durable than lacquer finishes.
- Timber veneer finishes are 100% natural, so each have variations in grain and colour. All come stained and sealed with a protective UV finish.
- Kordura tops\*\* are 25mm thick, available in White, also available in coloured finishes (additional cost).
- Soft-close drawers. NZ-made cabinetry.
- Pair with our one of our Undermount, Semi-Recessed or Counter Top basins.

# **TECHNICAL DRAWINGS**

See reverse.

### **TECHNICAL DRAWINGS**

Тор

Section of Drawer

Front Side Section