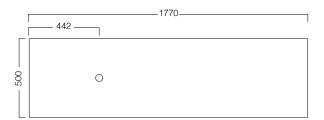

#### **FEATURES**

- Dimensions W 1770 x H 525 x D 500 mm
- Available in White paint (Gloss or Matt\*^), Timber Veneer,\* or in your choice of paint colour. \* ^
- The paint used on our products is polyurethane or UV based. It is five times harder and more durable than lacquer finishes.
- Timber veneer finishes are 100% natural, so each have variations in grain and colour. All come stained and sealed with a protective UV finish.
- Kordura tops\*\* are 25mm thick, available in White, also available in coloured finishes (additional cost).
- Soft-close drawers. NZ-made cabinetry.
- Pair with our one of our Undermount, Semi-Recessed or Counter Top basins.

# **TECHNICAL DRAWINGS**

See reverse.

### **TECHNICAL DRAWINGS**

Тор

Section of Drawer

Front Side Section