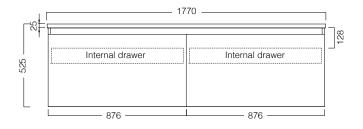

#### **FEATURES**

- Dimensions W 1770 x H 525 x D 500 mm
- Available in White paint (Gloss or Matt\*^), Timber Veneer,\* or in your choice of paint colour. \* ^
- The paint used on our products is polyurethane or UV based. It is five times harder and more durable than lacquer finishes.
- Timber veneer finishes are 100% natural, so each have variations in grain and colour. All come stained and sealed with a protective UV finish.
- Kordura tops\*\* are 25mm thick, available in White, also available in coloured finishes (additional cost).
- Soft-close drawers. NZ-made cabinetry.
- Pair with our one of our Undermount, Semi-Recessed or Counter Top basins.

# **TECHNICAL DRAWINGS**

See reverse.

### **TECHNICAL DRAWINGS**

Тор

Section of Drawer

Front Side Section