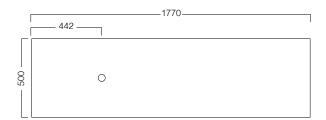

FINISHES\*\***



White



Carrara

Marble



Ice

Crystal





Peak Stone

Black Granite

# **TECHNICAL DRAWINGS**

See reverse.

## **NOTES**

- \*Non-stock item. ^15% surcharge applies on Custom paint colours (Gloss/Matt), and Matt White paint finish, 25% for Metallic and Black (Gloss/Matt).
- For basin options refer to the Michel César catalogue 1500 + 1800mm vanities with single bowls must be offset left or right.
- \*\*KORDURA TOPS 15% surcharge applies for coloured Kordura tops (excludes White) Tap holes do not come pre-drilled this is the responsibility of the installer, and can be cut with a hole saw, jigsaw or router. December 2019.

DESCRIPTION PRODUCT CODE

1800 - 2 Drawers + 2 Concealed Drawers, Timber Veneer Unit, Kordura Top

ZE180D2WHSBTA

#### **TECHNICAL DRAWINGS**

Тор



## Section of Drawer



Front Side Section





## **NOTES**