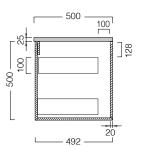

e

Crystal





Peak Stone

Black Granite

# **TECHNICAL DRAWINGS**

See reverse.

## **NOTES**

- \*Non-stock item. ^15% surcharge applies on Custom paint colours (Gloss/Matt), and Matt White paint finish, 25% for Metallic and Black (Gloss/Matt).
- For basin options refer to the Michel César catalogue 1500 + 1800mm vanities with single bowls must be offset left or right.
- \*\*KORDURA TOPS 15% surcharge applies for coloured Kordura tops (excludes White) Tap holes do not come pre-drilled this is the responsibility of the installer, and can be cut with a hole saw, jigsaw or router. December 2019.

DESCRIPTION PRODUCT CODE

1800 - 2 Drawers + 2 Concealed Drawers, Timber Veneer Unit, Kordura Top

ZE180D2WHSBTA

#### **TECHNICAL DRAWINGS**

Тор



## Section of Drawer



Front Side Section





## **NOTES**