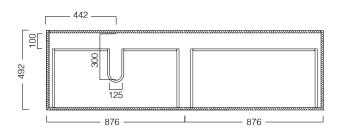

Carrara

Marble



Ice

Crystal





Peak Stone

Black Granite

# **TECHNICAL DRAWINGS**

See reverse.

## **NOTES**

- \*Non-stock item. ^15% surcharge applies on Custom paint colours (Gloss/Matt), and Matt White paint finish, 25% for Metallic and Black (Gloss/Matt).
- For basin options refer to the Michel César catalogue 1500 + 1800mm vanities with single bowls must be offset left or right.
- \*\*KORDURA TOPS 15% surcharge applies for coloured Kordura tops (excludes White) Tap holes do not come pre-drilled this is the responsibility of the installer, and can be cut with a hole saw, jigsaw or router. December 2019.

DESCRIPTION PRODUCT CODE

1800 - 2 Drawers + 2 Concealed Drawers, Timber Veneer Unit, Kordura Top

ZE180D2WHSBTA

#### **TECHNICAL DRAWINGS**

Тор



## Section of Drawer



Front Side Section





## **NOTES**