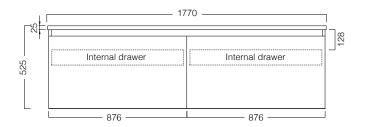

#### **FEATURES**

- Dimensions W 1770 x H 525 x D 500 mm
- Available in White paint (Gloss or Matt\*^), Timber Veneer,\* or in your choice of paint colour.\*^
- The paint used on our products is polyurethane or UV based. It is five times harder and more durable than lacquer finishes.
- Timber veneer finishes are 100% natural, so each have variations in grain and colour. All come stained and sealed with a protective UV finish.
- Kordura tops\*\* are 25mm thick, available in White, also available in coloured finishes (additional cost).
- Soft-close drawers. NZ-made cabinetry.
- Pair with our one of our Undermount, Semi-Recessed or Counter Top basins.

#### **TECHNICAL DRAWINGS**

Тор