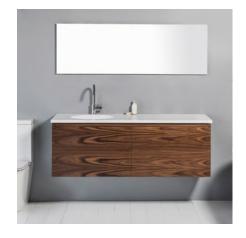

**DESCRIPTION PRODUCT CODE** 

1800 - 2 Drawers + 2 Concealed Drawers, Timber Veneer Unit, Kordura Top

ZE180D2WHSBTA

#### **FEATURES**

- Dimensions W 1770 x H 525 x D 500 mm
- Available in White paint (Gloss or Matt\*^), Timber Veneer,\* or in your choice of paint colour.\*^
- The paint used on our products is polyurethane or UV based. It is five times harder and more durable than lacquer finishes.
- Timber veneer finishes are 100% natural, so each have variations in grain and colour. All come stained and sealed with a protective UV finish.
- Kordura tops\*\* are 25mm thick, available in White, also available in coloured finishes (additional cost).
- Soft-close drawers. NZ-made cabinetry.
- Pair with our one of our Undermount, Semi-Recessed or Counter Top basins.

DESCRIPTION PRODUCT CODE

1800 - 2 Drawers + 2 Concealed Drawers, Timber Veneer Unit, Kordura Top

ZE180D2WHSBTA