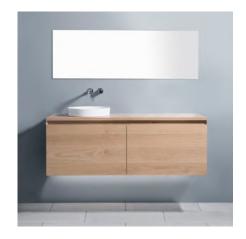

DESCRIPTION PRODUCT CODE

1500 - 2 Drawers + 2 Concealed Drawers, Timber Veneer Unit, Timber Veneer Top

ZE150D2WHSBTP

#### **FEATURES**

- Dimensions W 1470 x H 525 x D 500 mm
- Available in White paint (Gloss or Matt\*^), Timber Veneer,\* or in your choice of paint colour.\*^
- The paint used on our products is polyurethane or UV based. It is five times harder and more durable than lacquer finishes.
- Timber veneer finishes are 100% natural, so each have variations in grain and colour. All come stained and sealed with a protective UV finish.
- Kordura tops\*\* are 25mm thick, available in White, also available in coloured finishes (additional cost).
- Soft-close drawers. NZ-made cabinetry.
- Pair with our one of our Undermount, Semi-Recessed or Counter Top basins.