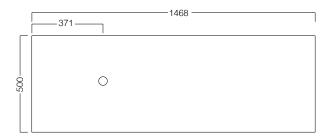

#### **FEATURES**

- Dimensions W 1470 x H 525 x D 500 mm
- Available in White paint (Gloss or Matt\*^), Timber Veneer,\* or in your choice of paint colour.\*^
- The paint used on our products is polyurethane or UV based. It is five times harder and more durable than lacquer finishes.
- Timber veneer finishes are 100% natural, so each have variations in grain and colour. All come stained and sealed with a protective UV finish.
- Kordura tops\*\* are 25mm thick, available in White, also available in coloured finishes (additional cost).
- Soft-close drawers. NZ-made cabinetry.
- Pair with our one of our Undermount, Semi-Recessed or Counter Top basins.

### **TECHNICAL DRAWINGS**

Тор