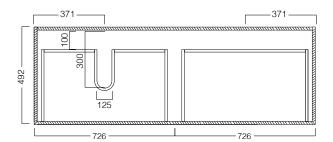

hite



Marble



Ice

Crystal



Peak

Stone



BI

Black Granite

# TECHNICAL DRAWINGS

See reverse.

# **NOTES**

- \*Non-stock item. ^15% surcharge applies on Custom paint colours (Gloss/Matt), and Matt White paint finish, 25% for Metallic and Black (Gloss/Matt).
- For basin options refer to the Michel César catalogue 1500 + 1800mm vanities with single bowls must be offset left or right.
- \*\*KORDURA TOPS 15% surcharge applies for coloured Kordura tops (excludes White) Tap holes do not come pre-drilled this is the responsibility of the installer, and can be cut with a hole saw, jigsaw or router. December 2019.

DESCRIPTION PRODUCT CODE

1500 - 2 Drawers + 2 Concealed Drawers, Timber Veneer Unit, Timber Veneer Top

ZE150D2WHSBTP

### **TECHNICAL DRAWINGS**

Тор



# Section of Drawer



Front Side Section





# **NOTES**