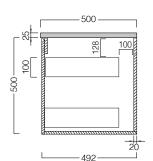

rystal



Peak

Stone



BI

Black Granite

# TECHNICAL DRAWINGS

See reverse.

# **NOTES**

- \*Non-stock item. ^15% surcharge applies on Custom paint colours (Gloss/Matt), and Matt White paint finish, 25% for Metallic and Black (Gloss/Matt).
- For basin options refer to the Michel César catalogue 1500 + 1800mm vanities with single bowls must be offset left or right.
- \*\*KORDURA TOPS 15% surcharge applies for coloured Kordura tops (excludes White) Tap holes do not come pre-drilled this is the responsibility of the installer, and can be cut with a hole saw, jigsaw or router. December 2019.

DESCRIPTION PRODUCT CODE

1500 - 2 Drawers + 2 Concealed Drawers, Timber Veneer Unit, Timber Veneer Top

ZE150D2WHSBTP

### **TECHNICAL DRAWINGS**

Тор



# Section of Drawer



Front Side Section





# **NOTES**