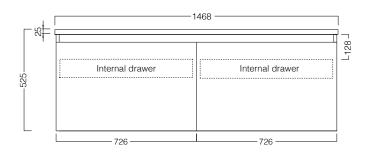

#### **FEATURES**

- Dimensions W 1470 x H 525 x D 500 mm
- Available in White paint (Gloss or Matt\*^), Timber Veneer,\* or in your choice of paint colour.\*^
- The paint used on our products is polyurethane or UV based. It is five times harder and more durable than lacquer finishes.
- Timber veneer finishes are 100% natural, so each have variations in grain and colour. All come stained and sealed with a protective UV finish.
- Kordura tops\*\* are 25mm thick, available in White, also available in coloured finishes (additional cost).
- Soft-close drawers. NZ-made cabinetry.
- Pair with our one of our Undermount, Semi-Recessed or Counter Top basins.

### **TECHNICAL DRAWINGS**

Тор