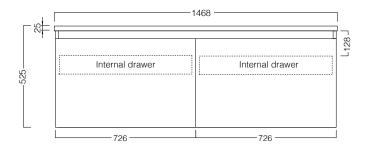

# TECHNICAL DRAWINGS

See reverse.

## **TECHNICAL DRAWINGS**

Тор

Section of Drawer

Front Side Section