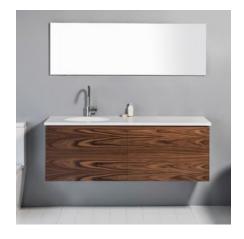

DESCRIPTION PRODUCT CODE

1500 - 2 Drawers + 2 Concealed Drawers, Timber Veneer Unit, Kordura Top

ZE150D2WHSBTA

### **FEATURES**

- Dimensions W 1470 x H 525 x D 500 mm
- Available in White paint (Gloss or Matt\*^), Timber Veneer,\* or in your choice of paint colour.\*^
- The paint used on our products is polyurethane or UV based. It is five times harder and more durable than lacquer finishes.
- Timber veneer finishes are 100% natural, so each have variations in grain and colour. All come stained and sealed with a protective UV finish.
- Kordura tops\*\* are 25mm thick, available in White, also available in coloured finishes (additional cost).
- Soft-close drawers. NZ-made cabinetry.
- Pair with our one of our Undermount, Semi-Recessed or Counter Top basins.