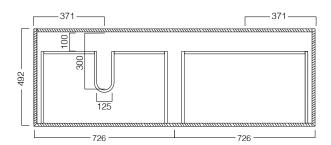

*\***



White



Marble



Ice

Crystal





Peak Stone

Black Granite

# **TECHNICAL DRAWINGS**

See reverse.

# **NOTES**

- \*Non-stock item. ^15% surcharge applies on Custom Paint Colours (Gloss/Matt), and Matt White paint finish, 25% for Metallic and Black (Gloss/Matt).
- For basin options refer to the Michel César catalogue 1500 + 1800mm vanities with single bowls must be offset left or right.
- \*\*KORDURA TOPS 15% surcharge applies for coloured Kordura tops (excludes White) Tap holes do not come pre-drilled this is the responsibility of the installer, and can be cut with a hole saw, jigsaw or router. December 2019.

DESCRIPTION PRODUCT CODE

Zero 1500 - 2 Drawers + 2 Concealed Drawers, White Unit, Kordura Top

ZE150D2WHSBA

#### **TECHNICAL DRAWINGS**

Тор



# Section of Drawer



Front Side Section





# **NOTES**