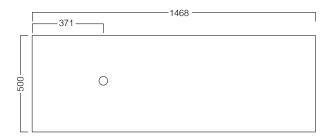

**KORDURA TOP FINISHES\*\***



White



Marble



Ice

Crystal





Peak Stone

Black Granite

# **TECHNICAL DRAWINGS**

See reverse.

# **NOTES**

- \*Non-stock item. ^15% surcharge applies on Custom Paint Colours (Gloss/Matt), and Matt White paint finish, 25% for Metallic and Black (Gloss/Matt).
- For basin options refer to the Michel César catalogue 1500 + 1800mm vanities with single bowls must be offset left or right.
- \*\*KORDURA TOPS 15% surcharge applies for coloured Kordura tops (excludes White) Tap holes do not come pre-drilled this is the responsibility of the installer, and can be cut with a hole saw, jigsaw or router. December 2019.

DESCRIPTION PRODUCT CODE

Zero 1500 - 2 Drawers + 2 Concealed Drawers, White Unit, Kordura Top

ZE150D2WHSBA

#### **TECHNICAL DRAWINGS**

Тор



# Section of Drawer



Front Side Section





# **NOTES**