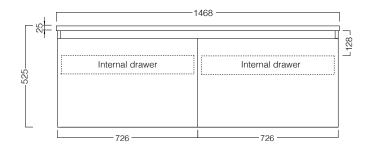

le



Ice

Crystal





Peak Stone

Black Granite

# **TECHNICAL DRAWINGS**

See reverse.

# **NOTES**

- \*Non-stock item. ^15% surcharge applies on Custom Paint Colours (Gloss/Matt), and Matt White paint finish, 25% for Metallic and Black (Gloss/Matt).
- For basin options refer to the Michel César catalogue 1500 + 1800mm vanities with single bowls must be offset left or right.
- \*\*KORDURA TOPS 15% surcharge applies for coloured Kordura tops (excludes White) Tap holes do not come pre-drilled this is the responsibility of the installer, and can be cut with a hole saw, jigsaw or router. December 2019.

DESCRIPTION PRODUCT CODE

Zero 1500 - 2 Drawers + 2 Concealed Drawers, White Unit, Kordura Top

ZE150D2WHSBA

#### **TECHNICAL DRAWINGS**

Тор



# Section of Drawer



Front Side Section





# **NOTES**