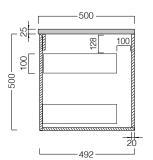

Ice

Crystal





Peak Stone

Black Granite

# **TECHNICAL DRAWINGS**

See reverse.

# **NOTES**

- \*Non-stock item. ^15% surcharge applies on Custom Paint Colours (Gloss/Matt), and Matt White paint finish, 25% for Metallic and Black (Gloss/Matt).
- For basin options refer to the Michel César catalogue 1500 + 1800mm vanities with single bowls must be offset left or right.
- \*\*KORDURA TOPS 15% surcharge applies for coloured Kordura tops (excludes White) Tap holes do not come pre-drilled this is the responsibility of the installer, and can be cut with a hole saw, jigsaw or router. December 2019.

DESCRIPTION PRODUCT CODE

Zero 1500 - 2 Drawers + 2 Concealed Drawers, White Unit, Kordura Top

ZE150D2WHSBA

#### **TECHNICAL DRAWINGS**

Тор



# Section of Drawer



Front Side Section





# **NOTES**