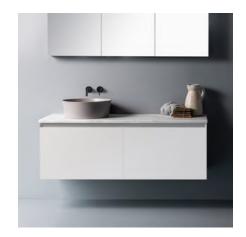

**DESCRIPTION PRODUCT CODE** 

Zero 1500 - 2 Drawers + 2 Concealed Drawers, White Unit, Kordura Top

ZE150D2WHSBA

#### **FEATURES**

- Dimensions W 1470 x H 525 x D 500 mm
- Available in White paint (Gloss or Matt\*^), Timber Veneer,\* or in your choice of paint colour. \* ^
- The paint used on our products is polyurethane or UV based. It is five times harder and more durable than lacquer finishes.
- Timber veneer finishes are 100% natural, so each have variations in grain and colour. All come stained and sealed with a protective UV finish.
- Kordura tops\*\* are 25mm thick, available in White, also available in coloured finishes (additional cost).
- Soft-close drawers. NZ-made cabinetry.
- Pair with our one of our Undermount, Semi-Recessed or Counter Top basins.

DESCRIPTION PRODUCT CODE

Zero 1500 - 2 Drawers + 2 Concealed Drawers, White Unit, Kordura Top

ZE150D2WHSBA