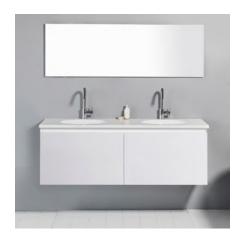

**DESCRIPTION PRODUCT CODE** 

Zero 1500 - 2 Bowl, 2 Drawers Side-By-Side plus 2 Concealed Drawers, White Unit, Kordura Top

ZE150D2WHDBA

#### **FEATURES**

- Dimensions W 1470 x H 525 x D 500 mm
- Available in White paint (Gloss/Matt\*^), Timber Veneer,\* or in your choice of paint colour.\*^
- The paint used on our products is polyurethane or UV based. It is five times harder and more durable than lacquer finishes.
- Timber veneer finishes are 100% natural, so each have variations in grain and colour. All come stained and sealed with a protective UV finish.
- Kordura tops\*\* are 25mm thick, available in White, also available in colours (additional cost).
- Soft-close drawers. NZ-made cabinetry.
- Pair with our one of our Undermount, Semi-Recessed or Counter Top basins.

DESCRIPTION PRODUCT CODE

Zero 1500 - 2 Bowl, 2 Drawers Side-By-Side plus 2 Concealed Drawers, White Unit, Kordura Top

ZE150D2WHDBA