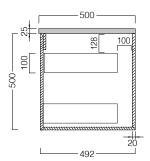

### **TECHNICAL DRAWINGS**

Тор

Section of Drawer

Front Side Section

#### **FEATURES**

- Dimensions W 1470 x H 525 x D 500 mm
- Available in White paint (Gloss/Matt\*^), Timber Veneer,\* or in your choice of paint colour.\*^
- The paint used on our products is polyurethane or UV based. It is five times harder and more durable than lacquer finishes.
- Timber veneer finishes are 100% natural, so each have variations in grain and colour. All come stained and sealed with a protective UV finish.
- Kordura tops\*\* are 25mm thick, available in White, also available in colours (additional cost).
- Soft-close drawers. NZ-made cabinetry.
- Pair with our one of our Undermount, Semi-Recessed or Counter Top basins.