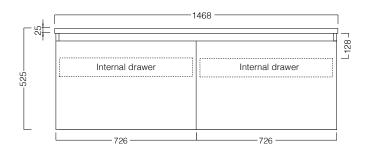

### **TECHNICAL DRAWINGS**

Тор

Section of Drawer

Front Side Section

#### **FEATURES**

- Dimensions W 1470 x H 525 x D 500 mm
- Available in White paint (Gloss/Matt\*^), Timber Veneer,\* or in your choice of paint colour.\*^
- The paint used on our products is polyurethane or UV based. It is five times harder and more durable than lacquer finishes.
- Timber veneer finishes are 100% natural, so each have variations in grain and colour. All come stained and sealed with a protective UV finish.
- Kordura tops\*\* are 25mm thick, available in White, also available in colours (additional cost).
- Soft-close drawers. NZ-made cabinetry.
- Pair with our one of our Undermount, Semi-Recessed or Counter Top basins.