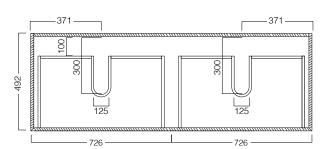

### **TECHNICAL DRAWINGS**

Тор

Section of Drawer

Front Side Section

#### **FEATURES**

- Dimensions W 1470 x H 525 x D 500 mm
- Available in White paint (Gloss/Matt\*^), Timber Veneer,\* or in your choice of paint colour.\*^
- The paint used on our products is polyurethane or UV based. It is five times harder and more durable than lacquer finishes.
- Timber veneer finishes are 100% natural, so each have variations in grain and colour. All come stained and sealed with a protective UV finish.
- Kordura tops\*\* are 25mm thick, available in White, also available in colours (additional cost).
- Soft-close drawers. NZ-made cabinetry.
- Pair with our one of our Undermount, Semi-Recessed or Counter Top basins.