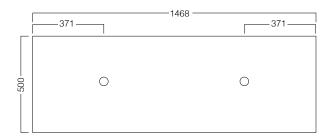

### **TECHNICAL DRAWINGS**

Тор

Section of Drawer

Front Side Section

#### **FEATURES**

- Dimensions W 1470 x H 525 x D 500 mm
- Available in White paint (Gloss/Matt\*^), Timber Veneer,\* or in your choice of paint colour.\*^
- The paint used on our products is polyurethane or UV based. It is five times harder and more durable than lacquer finishes.
- Timber veneer finishes are 100% natural, so each have variations in grain and colour. All come stained and sealed with a protective UV finish.
- Kordura tops\*\* are 25mm thick, available in White, also available in colours (additional cost).
- Soft-close drawers. NZ-made cabinetry.
- Pair with our one of our Undermount, Semi-Recessed or Counter Top basins.