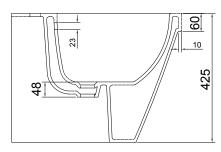

### **TECHNICAL DRAWINGS**

Тор

Side Section

Side

Front

### **NOTES**

Remark: • Distance from tap hole to edge of bowel: Max.80mm, • Dim from bidet back to center tap hole: Min.55mm, • Distance between tap hole to drain hole: Max.170mm Drawing indicates the technical measurement only and is not a reflection of how the product will look. Sizes nominal only. Drawings in millimeters, not to scale. November 2019.