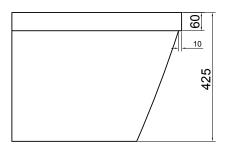

### **TECHNICAL DRAWINGS**

Тор

Side Section

Side

Front

### **NOTES**

Remark: • Distance from tap hole to edge of bowel: Max.80mm, • Dim from bidet back to center tap hole: Min.55mm, • Distance between tap hole to drain hole: Max.170mm Drawing indicates the technical measurement only and is not a reflection of how the product will look. Sizes nominal only. Drawings in millimeters, not to scale. November 2019.