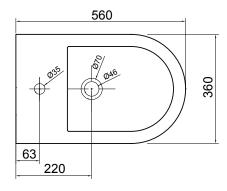

### **TECHNICAL DRAWINGS**

Тор

Side Section

Side

Front

### **NOTES**

Remark: • Distance from tap hole to edge of bowel: Max.80mm, • Dim from bidet back to center tap hole: Min.55mm, • Distance between tap hole to drain hole: Max.170mm Drawing indicates the technical measurement only and is not a reflection of how the product will look. Sizes nominal only. Drawings in millimeters, not to scale. November 2019.