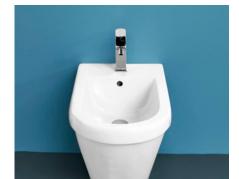

#### **DESCRIPTION**

Onda Back-To-Wall Bidet

### **FEATURES**

- Dimensions W360 x H425 x D560 mm
- Vitreous China
- Includes L bracket fixings
- 4 Star WELS rating
- Tap ware and accessories not included