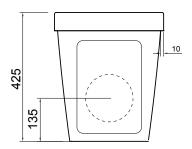

### **FEATURES**

- Dimensions W360 x H425 x D560 mm
- Vitreous China
- Includes L bracket fixings
- 4 Star WELS rating
- Tap ware and accessories not included

### **TECHNICAL DRAWINGS**

Тор

Side Section

Side

Front

### **NOTES**

Remark: • Distance from tap hole to edge of bowel: Max.80mm, • Dim from bidet back to center tap hole: Min.55mm, • Distance between tap hole to drain hole: Max.170mm Drawing indicates the technical measurement only and is not a reflection of how the product will look. Sizes nominal only. Drawings in millimeters, not to scale. November 2019.