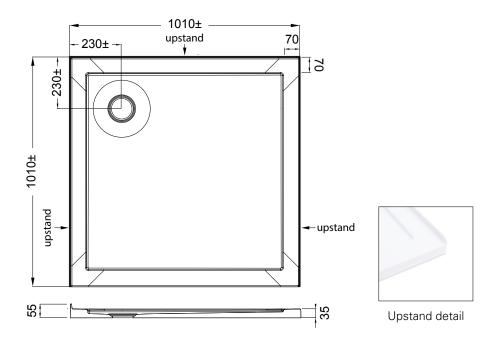

## **TECHNICAL DRAWINGS**

## **NOTES**

Drawing indicates the technical measurement only and is not a reflection of how the unit will look. Sizes are nominal only. All drawings in millimeters. Drawings not to scale.

/ WHERE BATHROOMS & LAUNDRIES COME TOGETHER BEAUTIFULLY /