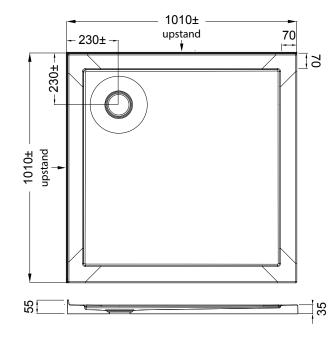

## **TECHNICAL DRAWINGS**

Upstand detail

## **NOTES**

Drawing indicates the technical measurement only and is not a reflection of how the unit will look. Sizes are nominal only. All drawings in millimeters. Drawings not to scale.

/ WHERE BATHROOMS & LAUNDRIES COME TOGETHER BEAUTIFULLY /