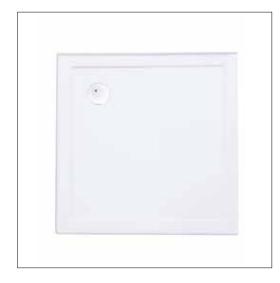

## **Acrylic Shower Tray**

DESCRIPTION

PRODUCT CODE

Z1411

2-sided Moulded Upstands Shower Tray - 1010 x 1010

## **FEATURES**

- Dimensions W1010mm x H55mm x D1010mm
- Lightweight anti-bacterial acrylic shower tray designed with the best quality materials and a contemporary look.
- Designed to suit a range of shower configurations and enclosures, these superior slimline trays are built to last with impeccable strength.
- Comes with factory pre-moulded upstands, easy clean waste and sealing tape.
- All trays are reinforced with a steel frame and then filled with foam to reduce "creaks".
- 90mm waste diameter
- Underside of tray pre-marked for fitting of feet