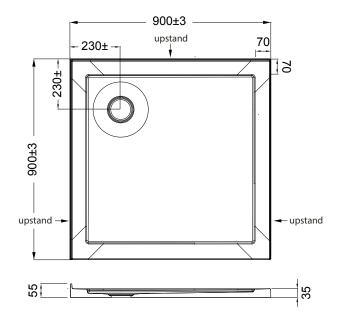

## **TECHNICAL DRAWINGS**

Upstand detail

### **NOTES**

Drawing indicates the technical measurement only and is not a reflection of how the unit will look. Sizes are nominal only. All drawings in millimeters. Drawings not to scale.