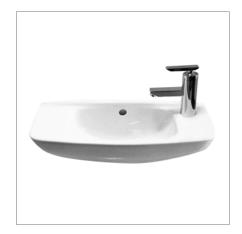

DESCRIPTION PRODUCT CODE

Dino Wall-Hung Basin

Y93101

## **FEATURES**

- Dimensions W 505 x H 170 x D 220 mm
- Italian-made ceramic top with overflow
- Ideal for small spaces
- Left or right-sided tap hole