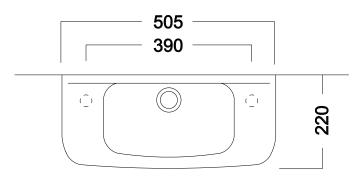

## **TECHNICAL DRAWINGS**

Top

Back

## **FEATURES**

- Dimensions W 505 x H 170 x D 220 mm
- Italian-made ceramic top with overflow
- Ideal for small spaces
- Left or right-sided tap hole

## NOTES

Tapware & accessories not included. Fixing not included. Please use a 40mm contoured waste with all china basins. We recommend A27, PUW68R or FT41045 wastes. When using a hidden bottle trap, we recommend 40551-32. Drawing indicates the technical measurement only and is not a reflection of how the product will look. Sizes are nominal only. All drawings in millimeters. Drawings not to scale. September 2019.