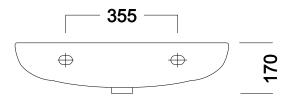

## **TECHNICAL DRAWINGS**

Top

Back

## **FEATURES**

- Dimensions W 505 x H 170 x D 220 mm
- Italian-made ceramic top with overflow
- Ideal for small spaces
- Left or right-sided tap hole

## NOTES

Tapware & accessories not included. Fixing not included. Please use a 40mm contoured waste with all china basins. We recommend A27, PUW68R or FT41045 wastes. When using a hidden bottle trap, we recommend 40551-32. Drawing indicates the technical measurement only and is not a reflection of how the product will look. Sizes are nominal only. All drawings in millimeters. Drawings not to scale. September 2019.