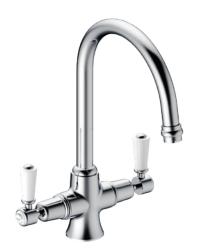

### **DESCRIPTION**

**Burlington Gooseneck Laundry Mixer** 

PRODUCT CODE

156.G.39608

Dimensions W 214 x H 367 x D 238 (mm)

Finish Chrome

Handle Kensignton White Ceramic Handles

**Brand** Burlington

Features The Burlington Gooseneck Laundry Mixer has

all the style of yesteryear, but made for modern living. Featuring a classic chrome finish and stylish Kensignton ceramic white handles. Perfectly pairs

with our English Classic Laundry range.

Water Pressure Mains & low pressure compatible