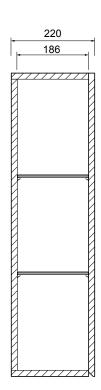

### **TECHNICAL DRAWINGS**

Top

Front (open)

Front

Side

#### **FEATURES**

- Dimensions W 400 x H 800 x D 220mm
- Available painted White, in Timber Veneer\*, or in your choice of paint colour.^
- The paint used on our products is polyurethane or UV based. It is five times harder and more durable than lacquer finishes.
- Timber veneer finishes are 100% natural, so each have variations in grain and colour. All come stained and sealed with a protective UV finish.
- NZ-made cabinetry.
- · Comes with 2 glass shelves.