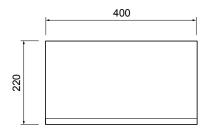

#### **FEATURES**

- Dimensions W 400 x H 800 x D 220mm
- Available painted White, in Timber Veneer\*, or in your choice of paint colour.^
- The paint used on our products is polyurethane or UV based. It is five times harder and more durable than lacquer finishes.
- Timber veneer finishes are 100% natural, so each have variations in grain and colour. All come stained and sealed with a protective UV finish.
- NZ-made cabinetry.
- · Comes with 2 glass shelves.

### **TECHNICAL DRAWINGS**

Top

Front (open)

Front

Side