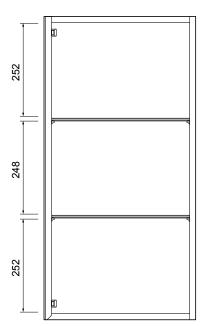

#### **FEATURES**

- Dimensions W 400 x H 800 x D 220mm
- Available painted White, in Timber Veneer\*, or in your choice of paint colour.^
- The paint used on our products is polyurethane or UV based. It is five times harder and more durable than lacquer finishes.
- Timber veneer finishes are 100% natural, so each have variations in grain and colour. All come stained and sealed with a protective UV finish.
- NZ-made cabinetry.
- · Comes with 2 glass shelves.

### **TECHNICAL DRAWINGS**

Top

Front (open)

Front

Side