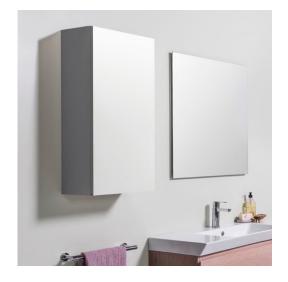

### Michel César

PRODUCT CODE **DESCRIPTION** 

Tablo Side Cupboard – 1 Door, White

WH800

#### **FEATURES**

- Dimensions W 400 x H 800 x D 220mm
- Available painted White, in Timber Veneer\*, or in your choice of paint colour.^
- The paint used on our products is polyurethane or UV based. It is five times harder and more durable than lacquer finishes.
- Timber veneer finishes are 100% natural, so each have variations in grain and colour. All come stained and sealed with a protective UV finish.
- NZ-made cabinetry.
- · Comes with 2 glass shelves.

### **DESCRIPTION**

Tablo Side Cupboard – 1 Door, White

**PRODUCT CODE** 

WH800