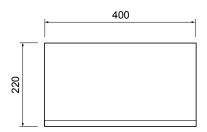

#### **FEATURES**

- Dimensions W 400 x H 800 x D 220mm
- Available painted White, in Timber Veneer\*, or in your choice of paint colour.^
- The paint used on our products is polyurethane or UV based. It is five times harder and more durable than lacquer finishes.
- Timber veneer finishes are 100% natural, so each have variations in grain and colour. All come stained and sealed with a protective UV finish.
- NZ-made cabinetry.
- · Comes with 2 glass shelves.

#### **TECHNICAL DRAWINGS**

Top

Front (open)

Front

Side