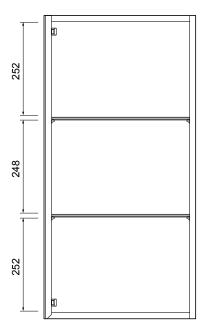

#### **FEATURES**

- Dimensions W 400 x H 800 x D 220mm
- Available painted White, in Timber Veneer\*, or in your choice of paint colour.^
- The paint used on our products is polyurethane or UV based. It is five times harder and more durable than lacquer finishes.
- Timber veneer finishes are 100% natural, so each have variations in grain and colour. All come stained and sealed with a protective UV finish.
- NZ-made cabinetry.
- · Comes with 2 glass shelves.

#### **TECHNICAL DRAWINGS**

Top

Front (open)

Front

Side