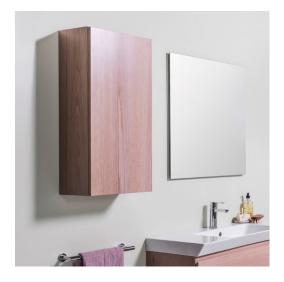

## TABLO SIDE CUPBOARD

### Michel César

**WH800T** 

**DESCRIPTION** PRODUCT CODE

Tablo Side Cupboard - 1 Door, Timber Veneer

#### **FEATURES**

- Dimensions W 400 x H 800 x D 220mm
- Available painted White, in Timber Veneer\*, or in your choice of paint colour.^
- The paint used on our products is polyurethane or UV based. It is five times harder and more durable than lacquer finishes.
- Timber veneer finishes are 100% natural, so each have variations in grain and colour. All come stained and sealed with a protective UV finish.
- NZ-made cabinetry.
- · Comes with 2 glass shelves.

#### **DESCRIPTION**

Tablo Side Cupboard – 1 Door, Timber Veneer

**PRODUCT CODE** 

WH800T