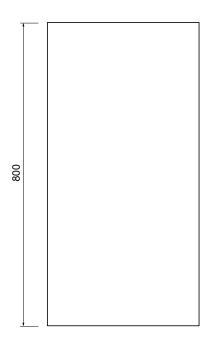

#### **FEATURES**

- Dimensions W 400 x H 800 x D 220mm
- Available painted White, in Timber Veneer\*, or in your choice of paint colour.^
- The paint used on our products is polyurethane or UV based. It is five times harder and more durable than lacquer finishes.
- Timber veneer finishes are 100% natural, so each have variations in grain and colour. All come stained and sealed with a protective UV finish.
- NZ-made cabinetry.
- · Comes with 2 glass shelves.

#### **TECHNICAL DRAWINGS**

Top

Front (open)

Front

Side