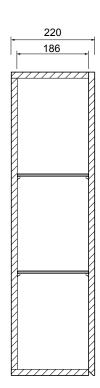

based. It is five times harder and more durable than lacquer finishes.
- Timber veneer finishes are 100% natural, so each have variations in grain and colour. All come stained and sealed with a protective UV finish.
- NZ-made cabinetry.
- · Comes with 2 glass shelves.

#### **PAINT / TIMBER VENEER FINISHES\***





















White Paint

Custom

White Oak

Blonde Oak

Natural Oak

Walnut

Chestnut

Coffee

Noce

Dark Oak

#### **NOTES**

Please see reverse for technical drawings.

\*Non-stock item. ^15% surcharge applies for custom paint colour, 25% for metallic and black gloss.

F +64 9 309 9343

# **TABLO SIDE CUPBOARD**

#### **DESCRIPTION**

Tablo Side Cupboard – 1 Door, Timber Veneer

**PRODUCT CODE** 

WH800T

#### **TECHNICAL DRAWINGS**

Top



Front (open)



Front



Side



#### **NOTES**