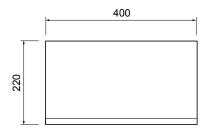

#### **FEATURES**

- Dimensions W 400 x H 800 x D 220mm
- Available painted White, in Timber Veneer\*, or in your choice of paint colour.<sup>^</sup>
- The paint used on our products is polyurethane or UV based. It is five times harder and more durable than lacquer finishes.
- Timber veneer finishes are 100% natural, so each have variations in grain and colour. All come stained and sealed with a protective UV finish.
- NZ-made cabinetry.
- Comes with 2 glass shelves.

### **TECHNICAL DRAWINGS**

Top

Front (open)

Front

Side

### **NOTES**

Drawing indicates the technical measurement only and is not a reflection of how the unit will look. Sizes are nominal only. All drawings in millimeters. Drawings not to scale.