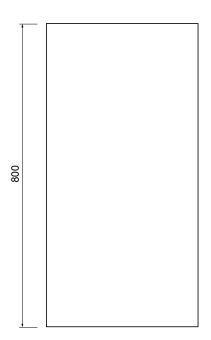

#### **FEATURES**

- Dimensions W 400 x H 800 x D 220mm
- Available painted White, in Timber Veneer\*, or in your choice of paint colour.<sup>^</sup>
- The paint used on our products is polyurethane or UV based. It is five times harder and more durable than lacquer finishes.
- Timber veneer finishes are 100% natural, so each have variations in grain and colour. All come stained and sealed with a protective UV finish.
- NZ-made cabinetry.
- Comes with 2 glass shelves.

### **TECHNICAL DRAWINGS**

Top

Front (open)

Front

Side

### **NOTES**

Drawing indicates the technical measurement only and is not a reflection of how the unit will look. Sizes are nominal only. All drawings in millimeters. Drawings not to scale.