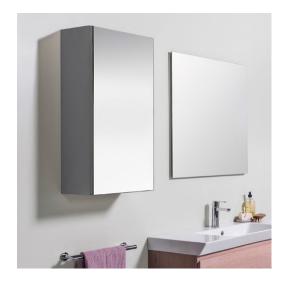

### Michel César

DESCRIPTION

Tablo Side Cupboard – 1 Door with Mirror, White

WH800M

PRODUCT CODE

#### **FEATURES**

- Dimensions W 400 x H 800 x D 220mm
- Available painted White, in Timber Veneer\*, or in your choice of paint colour.<sup>^</sup>
- The paint used on our products is polyurethane or UV based. It is five times harder and more durable than lacquer finishes.
- Timber veneer finishes are 100% natural, so each have variations in grain and colour. All come stained and sealed with a protective UV finish.
- NZ-made cabinetry.
- Comes with 2 glass shelves.

### **DESCRIPTION**

Tablo Side Cupboard – 1 Door with Mirror, White

**PRODUCT CODE** 

WH800M