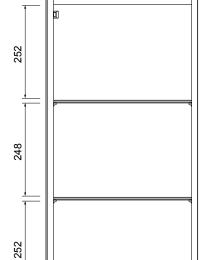

#### **FEATURES**

- Dimensions W 400 x H 800 x D 220mm
- Available painted White, in Timber Veneer\*, or in your choice of paint colour.<sup>^</sup>
- The paint used on our products is polyurethane or UV based. It is five times harder and more durable than lacquer finishes.
- Timber veneer finishes are 100% natural, so each have variations in grain and colour. All come stained and sealed with a protective UV finish.
- NZ-made cabinetry.
- Comes with 2 glass shelves.

### **TECHNICAL DRAWINGS**

Top

Front (open)

Front

Side

### **NOTES**

Drawing indicates the technical measurement only and is not a reflection of how the unit will look. Sizes are nominal only. All drawings in millimeters. Drawings not to scale.