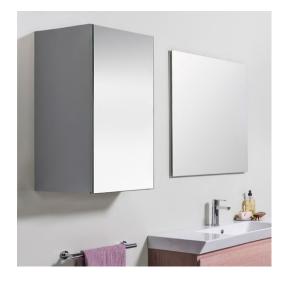

# TABLO SIDE CUPBOARD

### Michel César

DESCRIPTION PRODUCT CODE

Tablo Side Cupboard - 1 Mirror Door, Extra Deep, White

#### **FEATURES**

- Dimensions W 400 x H 800 x D 400mm
- Available painted White, in Timber Veneer\*, or in your choice of paint colour.<sup>^</sup>
- The paint used on our products is polyurethane or UV based. It is five times harder and more durable than lacquer finishes.
- Timber veneer finishes are 100% natural, so each have variations in grain and colour. All come stained and sealed with a protective UV finish.
- NZ-made cabinetry.
- Comes with 2 glass shelves.