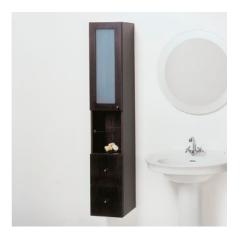

# TALL CUPBOARD

## DESCRIPTION

1 Sandblasted Glass Door, 2 Drawers, 1 Open Shelf, White / Timber Veneer

PRODUCT CODE

WH1703S / WH1703ST

**Michel César** 

### FEATURES

- Dimensions W300 x H1700 x D290 mm
- Available in White paint (Gloss or Matt\*^), Timber Veneer,\* or in your choice of paint colour.\*^
- The paint used on our products is polyurethane or UV based. It is five times harder and more durable than lacquer finishes.
- Timber veneer finishes are 100% natural, so each have variations in grain and colour. All come stained and sealed with a protective UV finish.
- Made to order in NZ.
- Door hinge may be on left or right side please specify when ordering.