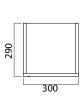

### **TECHNICAL DRAWINGS**

#### **FEATURES**

- Dimensions W300 x H1700 x D290 mm
- Available in White paint (Gloss or Matt\*^), Timber Veneer,\* or in your choice of paint colour.\*^
- The paint used on our products is polyurethane or UV based. It is five times harder and more durable than lacquer finishes.
- Timber veneer finishes are 100% natural, so each have variations in grain and colour. All come stained and sealed with a protective UV finish.
- Made to order in NZ.
- Door hinge may be on left or right side please specify when ordering.