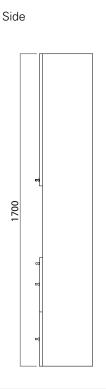

### **TECHNICAL DRAWINGS**

#### **FEATURES**

- Dimensions W300 x H1700 x D290 mm
- Available in White paint (Gloss or Matt\*^), Timber Veneer,\* or in your choice of paint colour.\*^
- The paint used on our products is polyurethane or UV based. It is five times harder and more durable than lacquer finishes.
- Timber veneer finishes are 100% natural, so each have variations in grain and colour. All come stained and sealed with a protective UV finish.
- Made to order in NZ.
- Door hinge may be on left or right side please specify when ordering.