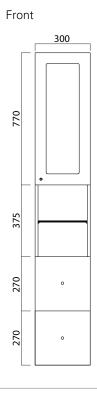

#### **FEATURES**

- Dimensions W300 x H1700 x D290 mm
- Available in White paint (Gloss or Matt\*^), Timber Veneer,\* or in your choice of paint colour.\*^
- The paint used on our products is polyurethane or UV based. It is five times harder and more durable than lacquer finishes.
- Timber veneer finishes are 100% natural, so each have variations in grain and colour. All come stained and sealed with a protective UV finish.
- Made to order in NZ.
- Door hinge may be on left or right side please specify when ordering.

### **TECHNICAL DRAWINGS**

## **NOTES**

• ^15% surcharge applies on Custom paint colours (Gloss/Matt), and Matt White paint finish, 25% for Metallic and Black (Gloss/Matt). • Drawing indicates the technical measurement only and is not a reflection of how the product will look. Sizes nominal only. Drawings in millimetres. Not to scale. March 2020.