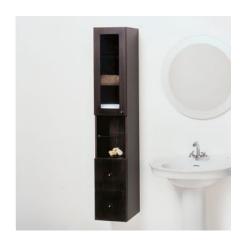

# **TALL CUPBOARD**

# Michel César

DESCRIPTION PRODUCT CODE

1 Clear Glass Door, 2 Drawers, 1 Open Shelf, White / Timber Veneer

WH1703G / WH1703GT

#### **FEATURES**

- Dimensions W300 x H1700 x D290 mm
- Available in White paint (Gloss or Matt\*^), Timber Veneer,\* or in your choice of paint colour.\*^
- The paint used on our products is polyurethane or UV based. It is five times harder and more durable than lacquer finishes.
- Timber veneer finishes are 100% natural, so each have variations in grain and colour. All come stained and sealed with a protective UV finish.
- Made to order in NZ.
- Door hinge may be on left or right side please specify when ordering.