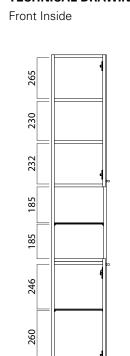

### **TECHNICAL DRAWINGS**

## **NOTES**

• ^15% surcharge applies on Custom paint colours (Gloss/Matt), and Matt White paint finish, 25% for Metallic and Black (Gloss/Matt). • Drawing indicates the technical measurement only and is not a reflection of how the product will look. Sizes nominal only. Drawings in millimetres. Not to scale. March 2020.