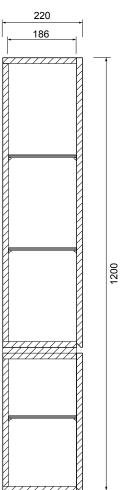

### **TECHNICAL DRAWINGS**

Top

Front (open)

 Front

Side

### **NOTES**

Drawing indicates the technical measurement only and is not a reflection of how the unit will look. Sizes are nominal only. All drawings in millimeters. Drawings not to scale.