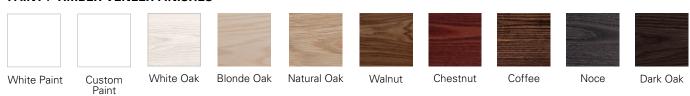

# TABLO SIDE CUPBOARD

### Michel César

WH1200

DESCRIPTION PRODUCT CODE

Tablo Side Cupboard - 2 Doors, White



· Comes with 3 glass shelves.

### **PAINT / TIMBER VENEER FINISHES\***



#### **NOTES**

Please see reverse for technical drawings.

\*Non-stock item. ^15% surcharge applies for custom paint colour, 25% for metallic and black gloss.

F +64 9 309 9343



# **TABLO SIDE CUPBOARD**

## Michel César

### **DESCRIPTION**

Tablo Side Cupboard - 2 Doors, White

**PRODUCT CODE** 

WH1200

### **TECHNICAL DRAWINGS**

Top



Front (open)

 Front



Side



### **NOTES**

Drawing indicates the technical measurement only and is not a reflection of how the unit will look. Sizes are nominal only. All drawings in millimeters. Drawings not to scale.