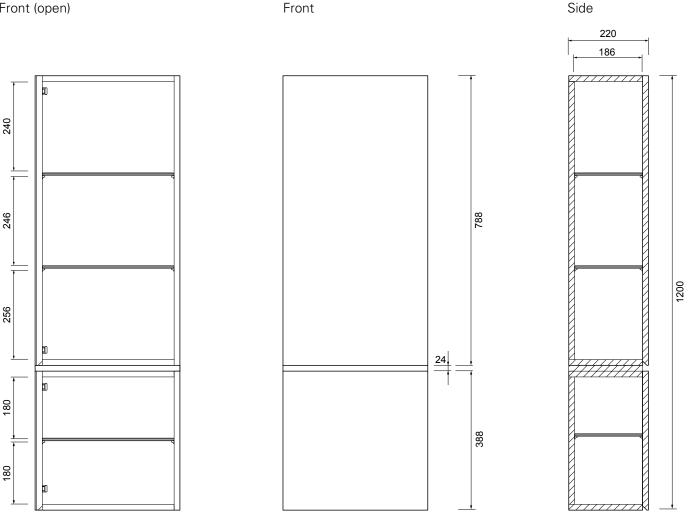

### **TECHNICAL DRAWINGS**

### Front (open)

### NOTES

Drawing indicates the technical measurement only and is not a reflection of how the unit will look. Sizes are nominal only. All drawings in millimeters. Drawings not to scale.