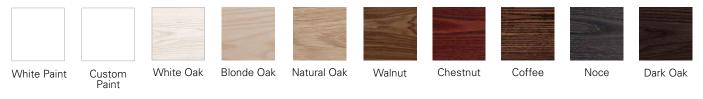

### **TECHNICAL DRAWINGS**

### Front (open)

### NOTES

Drawing indicates the technical measurement only and is not a reflection of how the unit will look. Sizes are nominal only. All drawings in millimeters. Drawings not to scale.

### FEATURES

- Dimensions W 400 x H 1200 x D 220mm
- Available painted White, in Timber Veneer\*, or in your choice of paint colour.^
- The paint used on our products is polyurethane or UV based. It is five times harder and more durable than lacquer finishes.
- Timber veneer finishes are 100% natural, so each have variations in grain and colour. All come stained and sealed with a protective UV finish.
- NZ-made cabinetry.
- Comes with 3 glass shelves.