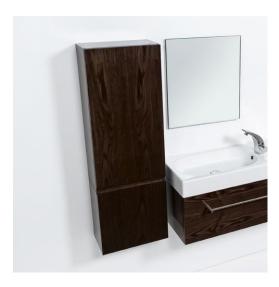

### PAINT / TIMBER VENEER FINISHES\*

### FEATURES

- Dimensions W 400 x H 1200 x D 220mm
- Available painted White, in Timber Veneer\*, or in your choice of paint colour.^
- The paint used on our products is polyurethane or UV based. It is five times harder and more durable than lacquer finishes.
- Timber veneer finishes are 100% natural, so each have variations in grain and colour. All come stained and sealed with a protective UV finish.
- NZ-made cabinetry.
- Comes with 3 glass shelves.