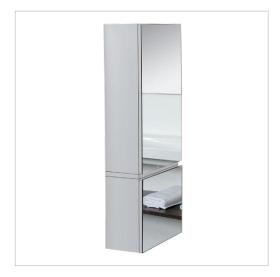

### Michel César

**DESCRIPTION** 

Tablo Side Cupboard - 2 Doors with Mirror, White

PRODUCT CODE WH1200M

#### **FEATURES**

- Dimensions W 400 x H 1200 x D 220mm
- Available painted White, in Timber Veneer\*, or in your choice of paint colour.^
- The paint used on our products is polyurethane or UV based. It is five times harder and more durable than lacquer finishes.
- Timber veneer finishes are 100% natural, so each have variations in grain and colour. All come stained and sealed with a protective UV finish.
- NZ-made cabinetry.
- · Comes with 3 glass shelves.