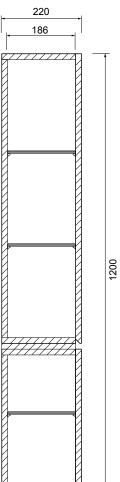

### **TECHNICAL DRAWINGS**

Top

Front (open)

 Front

Side

### **NOTES**

Drawing indicates the technical measurement only and is not a reflection of how the unit will look. Sizes are nominal only. All drawings in millimeters. Drawings not to scale.