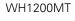

# TABLO SIDE CUPBOARD

### Michel César

DESCRIPTION PRODUCT CODE

Tablo Side Cupboard - 2 Doors with Mirror, Timber Veneer

#### **FEATURES**

- Dimensions W 400 x H 1200 x D 220mm
- Available painted White, in Timber Veneer\*, or in your choice of paint colour.<sup>^</sup>
- The paint used on our products is polyurethane or UV based. It is five times harder and more durable than lacquer finishes.
- Timber veneer finishes are 100% natural, so each have variations in grain and colour. All come stained and sealed with a protective UV finish.
- NZ-made cabinetry.
- Comes with 3 glass shelves.

### **DESCRIPTION**

Tablo Side Cupboard – 2 Doors with Mirror, Timber Veneer

**PRODUCT CODE** 

WH1200MT

Side

220