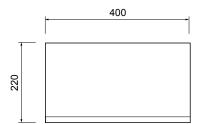

#### **FEATURES**

- Dimensions W 400 x H 1200 x D 220mm
- Available painted White, in Timber Veneer\*, or in your choice of paint colour.<sup>^</sup>
- The paint used on our products is polyurethane or UV based. It is five times harder and more durable than lacquer finishes.
- Timber veneer finishes are 100% natural, so each have variations in grain and colour. All come stained and sealed with a protective UV finish.
- NZ-made cabinetry.
- Comes with 3 glass shelves.

### **DESCRIPTION**

Tablo Side Cupboard – 2 Doors with Mirror, Timber Veneer

**PRODUCT CODE** 

WH1200MT

Side

220