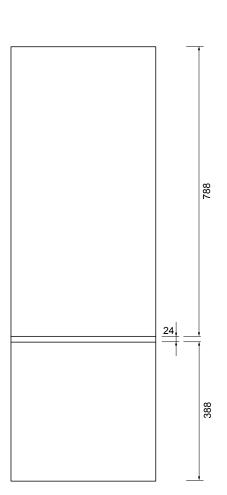

#### **FEATURES**

- Dimensions W 400 x H 1200 x D 220mm
- Available painted White, in Timber Veneer\*, or in your choice of paint colour.<sup>^</sup>
- The paint used on our products is polyurethane or UV based. It is five times harder and more durable than lacquer finishes.
- Timber veneer finishes are 100% natural, so each have variations in grain and colour. All come stained and sealed with a protective UV finish.
- NZ-made cabinetry.
- Comes with 3 glass shelves.

### **DESCRIPTION**

Tablo Side Cupboard – 2 Doors with Mirror, Timber Veneer

**PRODUCT CODE** 

WH1200MT

Side

220

### **TECHNICAL DRAWINGS**

Top

Front (open)

 Front

186

### **NOTES**

Drawing indicates the technical measurement only and is not a reflection of how the unit will look. Sizes are nominal only. All drawings in millimeters. Drawings not to scale.