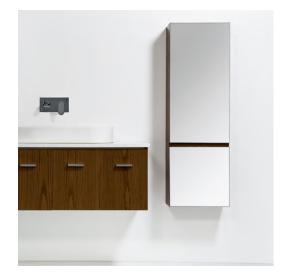

## TABLO SIDE CUPBOARD

### Michel César

**DESCRIPTION** PRODUCT CODE

Tablo Side Cupboard – 2 Mirror Doors, Extra Deep, Timber Veneer

WH1200/40TM

#### **FEATURES**

- Dimensions W 400 x H 1200 x D400mm
- Available painted White, in Timber Veneer\*, or in your choice of paint colour.^
- The paint used on our products is polyurethane or UV based. It is five times harder and more durable than lacquer finishes.
- Timber veneer finishes are 100% natural, so each have variations in grain and colour. All come stained and sealed with a protective UV finish.
- NZ-made cabinetry.
- · Comes with 3 glass shelves.