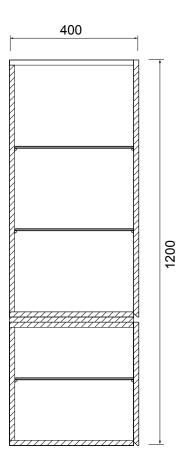

#### **FEATURES**

- Dimensions W 400 x H 1200 x D400mm
- Available painted White, in Timber Veneer\*, or in your choice of paint colour.^
- The paint used on our products is polyurethane or UV based. It is five times harder and more durable than lacquer finishes.
- Timber veneer finishes are 100% natural, so each have variations in grain and colour. All come stained and sealed with a protective UV finish.
- NZ-made cabinetry.
- · Comes with 3 glass shelves.

#### **TECHNICAL DRAWINGS**

Top

Front (open)

Front

Side

#### **NOTES**

Drawing indicates the technical measurement only and is not a reflection of how the unit will look. Sizes are nominal only. All drawings in millimeters. Drawings not to scale.