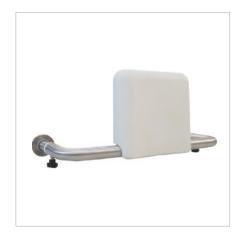

# **Cove Toilet Back Rest**

DESCRIPTION PRODUCT CODE

Adjustable Padded Polyurethane & Stainless Steel Back Rest

S80422

## **FEATURES**

- Dimensions W570 x H240 x D190 235mm
- · Meets Australian Standard AS1428.1:2009
- · Adjustable distance from 190 235mm (in 15mm incraments)
- · Padded for comfort
- · Made from easy clean polyurethane
- · Compatiable with our Cove Wall-Faced and Cove Back-To-Wall toilet suites