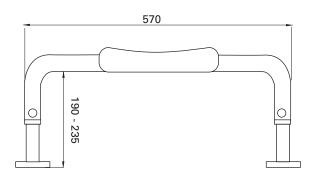

## **FEATURES**

- Dimensions W570 x H240 x D190 235mm
- · Meets Australian Standard AS1428.1:2009
- · Adjustable distance from 190 235mm (in 15mm incraments)
- · Padded for comfort
- · Made from easy clean polyurethane
- · Compatiable with our Cove Wall-Faced and Cove Back-To-Wall toilet suites

## **TECHNICAL DRAWINGS**

#### **Front**