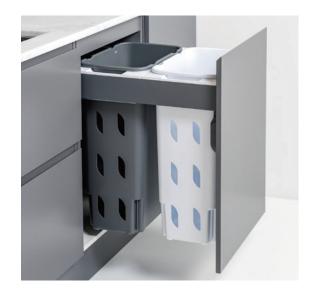

#### **DESCRIPTION**

PRODUCT CODE

Accessory Cabinet with Pull-Out Laundry Hamper

VLUENGHD45D / VLUENGHD45DCC

Cabinet W 450 x H 920 x D 590 (mm)

Finishes Matte English White or Matte Custom Colour Paint\*

Handle Traditional pull handle in choice of chrome, antique

pewter, matte black and antique bronze

Origin New Zealand made cabinetry

• 2 x 35L removable laundry baskets available in grey & white.

Soft-close drawer runners

· Made from durable lightweight polypropylene.

· Air vents to reduce moisture

English Classic design