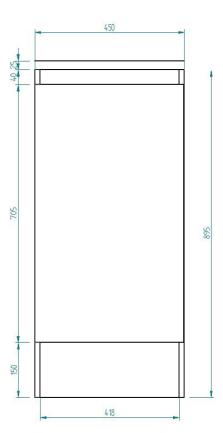

#### **TECHNICAL DRAWINGS**

| Cabinet  | <b>W</b> 450                                                                                                     | x H 920                                              | хD     | 590    | (mm)      |
|----------|------------------------------------------------------------------------------------------------------------------|------------------------------------------------------|--------|--------|-----------|
| Finishes | Matte English White or Matte Custom Colour Paint*                                                                |                                                      |        |        |           |
| Handle   | Traditional pull handle in choice of chrome, antique pewter, matte black and antique bronze                      |                                                      |        |        |           |
| Origin   | New Zealand made cabinetry                                                                                       |                                                      |        |        |           |
| Features | <ul> <li>60L removable laundry basket available in g<br/>or white.</li> <li>Soft-close drawer runners</li> </ul> |                                                      |        |        |           |
|          | Air vent                                                                                                         | rom durable lig<br>ts to reduce mo<br>Classic desigr | oistur | 0 1 71 | ropylene. |

#### NOTES

\*Additional Cost. Accessories not included. See our website for product prices. Drawing indicates the technical measurement only and is not a reflection of how the product will look. Sizes are nominal only. All drawings in millimeters. Drawings not to scale. June 2023.