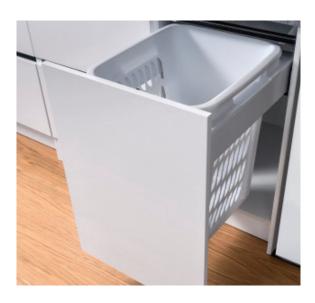

### DESCRIPTION

Accessory Cabinet with Pull-Out Laundry Hamper

#### **TECHNICAL DRAWINGS**

| Cabinet  | <b>W</b> 450                                                                                                     | x H 920                                              | хD     | 590    | (mm)      |
|----------|------------------------------------------------------------------------------------------------------------------|------------------------------------------------------|--------|--------|-----------|
| Finishes | Matte English White or Matte Custom Colour Paint*                                                                |                                                      |        |        |           |
| Handle   | Traditional pull handle in choice of chrome, antique pewter, matte black and antique bronze                      |                                                      |        |        |           |
| Origin   | New Zealand made cabinetry                                                                                       |                                                      |        |        |           |
| Features | <ul> <li>60L removable laundry basket available in g<br/>or white.</li> <li>Soft-close drawer runners</li> </ul> |                                                      |        |        |           |
|          | Air vent                                                                                                         | rom durable lig<br>ts to reduce mo<br>Classic desigr | oistur | 0 1 71 | ropylene. |