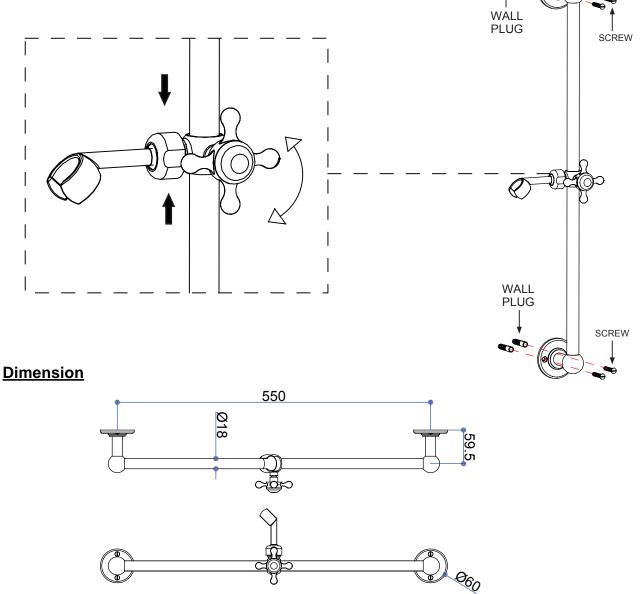

### Installation

After identify the suitable place on the wall for slide rail kit, you need install the Slide rail first.

- A) Put two back plates on the wall and mark the position of 4 holes.
- B) Drill 4X8mm holes on the wall to a depth of 45mm and insert wall plugs.
- C) Fix the back plates and Slide rail to the wall with the supplied screws.