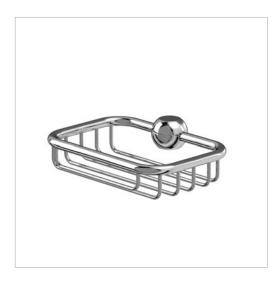

Accessories

DESCRIPTION Soap Basket for Vertical Riser

Burlington®

PRODUCT CODE V23

## FEATURES

- Dimensions W135 x H32 D94 mm
- For attaching to shower Vertical Riser (V21)
- Chrome plated brass