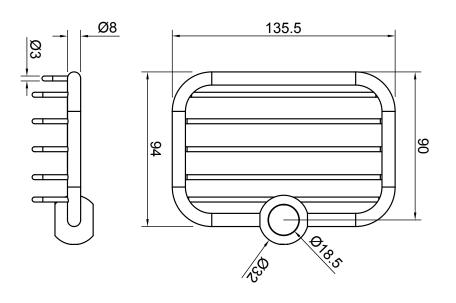

## TECHNICAL DRAWINGS

## NOTES

\*Non-stock item. Excludes accessories. Drawing indicates the technical measurement only and is not a reflection of how the unit will look. Sizes are nominal only. All drawings in millimeters. Drawings not to scale.