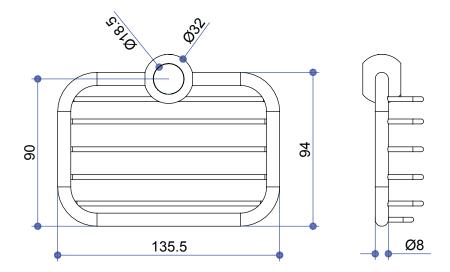

## **INSTALLATION INSTRUCTIONS**

# Soap basket for vertical riser - V23

#### **Important**

- Please check this product immediately to ensure that it has not been damaged and is complete. Before installation, please make sure this product is the correct model and you have all the parts required for installation and using.
- Please read these instructions carefully and keep it for future reference.

### **Installation**



#### **Dimension**



#### **Maintenance**

We do NOT recommend you use any household cleaners to clean the product. Because these cleaners change substance or formula too frequently. The product should be always cleaned only with soapy water and rinsed with clean water and dried with a soft cloth.

1 - 1