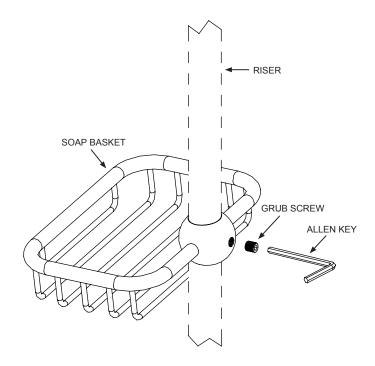

## **INSTALLATION INSTRUCTIONS**

# Soap basket for vertical riser - V23

#### **Important**

- Please check this product immediately to ensure that it has not been damaged and is complete. Before installation, please make sure this product is the correct model and you have all the parts required for installation and using.
- Please read these instructions carefully and keep it for future reference.

### **Installation**



#### **Dimension**



#### **Maintenance**

We do NOT recommend you use any household cleaners to clean the product. Because these cleaners change substance or formula too frequently. The product should be always cleaned only with soapy water and rinsed with clean water and dried with a soft cloth.

1 - 1