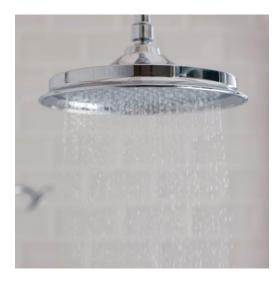

## Shower Head

Burlington

**DESCRIPTION** 

6"/9" Shower Head

PRODUCT CODE V16 / V17

## **FEATURES**

- Dimensions W180 x H85 x D180 mm (V16) / W236 x H100 x D236 mm (V17)
- Choose between a 6" or 9" Airburst shower heads
- Airburst shower heads combine air and water, the pressure inside the shower head is increased – the power of a traditional shower with up to 33% water saved
- Shower heads have anti-limescale silicon nipples
- Quality materials minimise potential limescale, enabling extended lifetimes