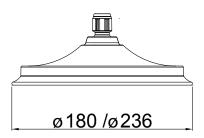

## **TECHNICAL DRAWINGS**

\* Two options of shower heads (6 inch and 9 inch)

## NOTES

\*Non-stock item. Excludes accessories. Drawing indicates the technical measurement only and is not a reflection of how the unit will look. Sizes are nominal only. All drawings in millimeters. Drawings not to scale.